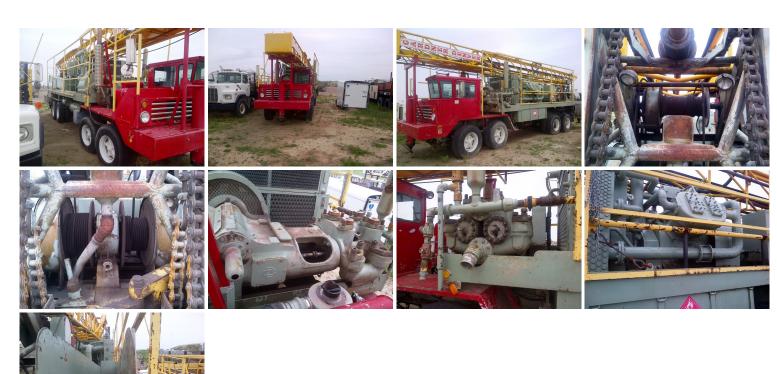

## 1973 Gardner Denver 15W Drill Rig

- Rig is mounted on and p/b 1972 (4) Axle crane carrier p/b 350 Cummins
- 6X8 Gardner Denver Mud Pump- GD WEJ air compressor with blower 650 /250
  - (3) drum drawworks with air clutches
    - 38' Mast
  - 10" Retractable Hydraulic pulldowns
    - 3 1/4" x 22' Fluted Kelly
    - (3) Hydraulic leveling jacks
    - Side pipe rack & platforms
      - NEW swivel

\*\* RIG HAD MAJOR REPAIRS DONE IN 2010 INCLUDING DIESEL ENGINE

**SALE PRICE \$ 205,000** 

## ADDITIONAL INFORMATION

Water Well, Mineral Exploration / Mining, **Industry** 

Environmental / Geothermal, Construction

Color Red

**Engine Specs** Cummins 350

Location Moab Utah

Manufacturer Gardner Denver

1973 Year

Model 15W

Mounted On Truck

Title Yes

**VIN** 10270394