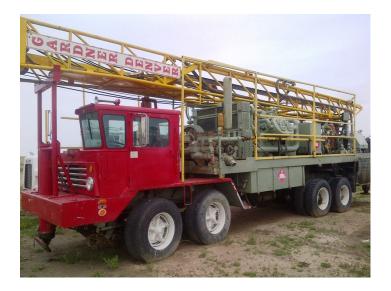

## 1973 Gardner Denver 15W Drill Rig

- Rig is mounted on and p/b 1972 (4) Axle crane carrier p/b 350 Cummins
- 6X8 Gardner Denver Mud Pump- GD WEJ air compressor with blower 650 /250
  - (3) drum drawworks with air clutches
    - 38' Mast
  - 10" Retractable Hydraulic pulldowns
    - 3 1/4" x 22' Fluted Kelly
    - (3) Hydraulic leveling jacks
    - Side pipe rack & platforms
      - NEW swivel

\*\* RIG HAD MAJOR REPAIRS DONE IN 2010 INCLUDING DIESEL ENGINE

**SALE PRICE \$ 205,000** 

## ADDITIONAL INFORMATION

Water Well, Mineral Exploration / Mining, **Industry** 

Environmental / Geothermal, Construction

Color Red

**Engine Specs** Cummins 350

Location Moab Utah

Manufacturer Gardner Denver

1973 Year

Model 15W

Mounted On Truck

Title Yes

**VIN** 10270394