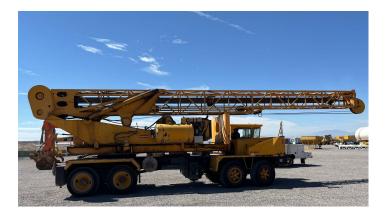

### 1974 HENDRICKSON 1100-D-0H WATSON 3000 DRILL RIG

#### 1974 HENDRICKSON 1100-D-0H Watson 3000 Drill Rig

 Cummins 6 Cylinder Diesel Engine Eaton Fuller 13-Speed Manual Transmission 8x4 Twin steer Winch Out and Down Outriggers Rear Outriggers Bumper Mounted Winch Cummins 6 Cylinder Diesel Engine • 6164 Engine hours Engine Brake Differential Lock • 365/80R20 Front Tires, 11R24.5 Rear Tires Walking Beam Suspension 224 in Wheelbase • Rig Dimensions: 46'L X 120"W X 13'6 H Drill SN: 3000/7 | Truck S/N: 10854