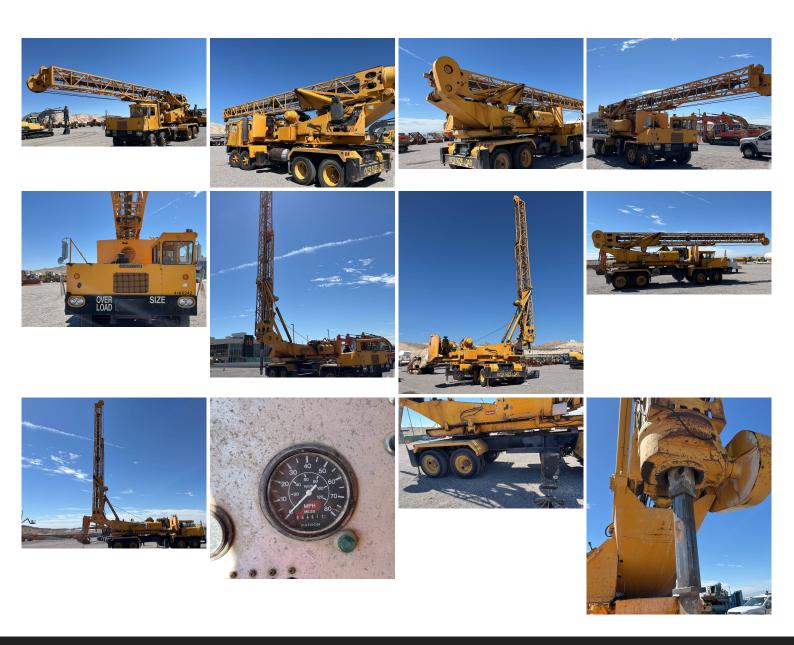

### 1974 HENDRICKSON 1100-D-0H WATSON 3000 DRILL RIG

#### 1974 HENDRICKSON 1100-D-0H Watson 3000 Drill Rig

 Cummins 6 Cylinder Diesel Engine Eaton Fuller 13-Speed Manual Transmission 8x4 Twin steer Winch Out and Down Outriggers Rear Outriggers Bumper Mounted Winch Cummins 6 Cylinder Diesel Engine • 6164 Engine hours Engine Brake Differential Lock • 365/80R20 Front Tires, 11R24.5 Rear Tires Walking Beam Suspension 224 in Wheelbase • Rig Dimensions: 46'L X 120"W X 13'6 H Drill SN: 3000/7 | Truck S/N: 10854