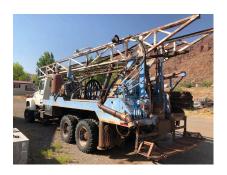

#### 1980 Midway 13W Drill Rig

- 100S2 LEROI AIR COMPRESSOR
- 5X6 GARDNER DENVER MUD PUMP REBUILT
  - RETRACTABLE ROTARY TABLE
  - 2 CYLINER BEAN INJECTION PUMP
    - 2 REAR LEVELING JACKS
  - COMES WITH 500' 2 3/8 I.F DRILL ROD
    - COMES WITH MISC. SLIPS & SUBS
      - 100S2 LEROI AIR COMPRESSOR
        - 239,515 OPERATING HOURS
          - 10.00X20 TIRE SIZE

#### MOUNTED ON A 1980 FORD LT9000

- 671N DETROIT DIESEL
- 13 SPEED ROAD RANGER TRANSMISSION
  - PTO CLUTCH TO RUN DRILL RIG

Mounted On Truck