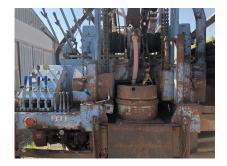

#### 1980 Midway 13W Drill Rig

- 100S2 LEROI AIR COMPRESSOR
- 5X6 GARDNER DENVER MUD PUMP REBUILT
  - RETRACTABLE ROTARY TABLE
  - 2 CYLINER BEAN INJECTION PUMP
    - 2 REAR LEVELING JACKS
  - COMES WITH 500' 2 3/8 I.F DRILL ROD
    - COMES WITH MISC. SLIPS & SUBS
      - 100S2 LEROI AIR COMPRESSOR
        - 239,515 OPERATING HOURS
          - 10.00X20 TIRE SIZE