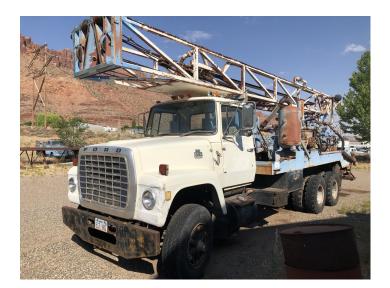

#### 1980 Midway 13W Drill Rig

- 100S2 LEROI AIR COMPRESSOR
- 5X6 GARDNER DENVER MUD PUMP REBUILT
  - RETRACTABLE ROTARY TABLE
  - 2 CYLINER BEAN INJECTION PUMP
    - 2 REAR LEVELING JACKS
  - COMES WITH 500' 2 3/8 I.F DRILL ROD
    - COMES WITH MISC. SLIPS & SUBS
      - 100S2 LEROI AIR COMPRESSOR
        - 239,515 OPERATING HOURS
          - 10.00X20 TIRE SIZE

#### MOUNTED ON A 1980 FORD LT9000

- 671N DETROIT DIESEL
- 13 SPEED ROAD RANGER TRANSMISSION
  - PTO CLUTCH TO RUN DRILL RIG

Mounted On Truck