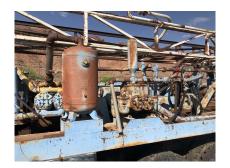

#### 1980 Midway 13W Drill Rig

- 100S2 LEROI AIR COMPRESSOR
- 5X6 GARDNER DENVER MUD PUMP REBUILT
  - RETRACTABLE ROTARY TABLE
  - 2 CYLINER BEAN INJECTION PUMP
    - 2 REAR LEVELING JACKS
  - COMES WITH 500' 2 3/8 I.F DRILL ROD
    - COMES WITH MISC. SLIPS & SUBS
      - 100S2 LEROI AIR COMPRESSOR
        - 239,515 OPERATING HOURS
          - 10.00X20 TIRE SIZE