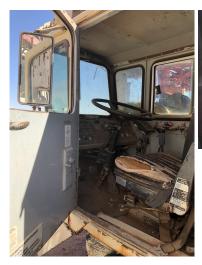

# **ADDITIONAL INFORMATION**

Color

Tan

| Condition    | Fair                                            |
|--------------|-------------------------------------------------|
| Industry     | Water Well                                      |
| Location     | Moab Utah                                       |
| Manufacturer | Ingersoll-Rand                                  |
| Year         | 1982                                            |
| Model        | T4W                                             |
| Mounted On   | Truck                                           |
| Engine Specs | Carrier engine: Cummins N14, Deck engine: 12V92 |
| VIN          | 1CYDCG28XCT031391                               |
| Title        | Yes                                             |