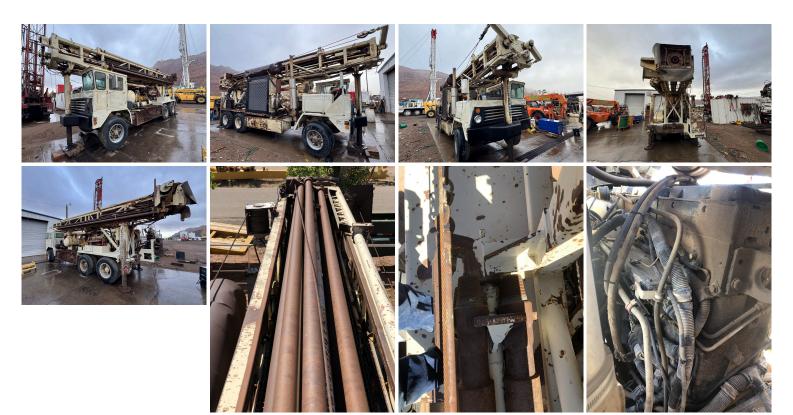

#### 1982 Ingersoll-Rand T4W Drill Rig

8 Rod Carousel
900 x 300 NEWLY rebuilt Ingersoll Rand A/C
Deck engine: 12V92 | Carrier engine: Cummins N14

475 HP
Truck mounted
top drive and other hydraulic pumps recently rebuilt
Rig has 11 joints / 275' I/R drill pipe in carousel

DRILL RIG DIAMENSIONS: 12'9" Tall x 32'6" L x 8' Wide approx. 67,000 LBS

# **ADDITIONAL INFORMATION**

Color

Tan

| Condition    | Fair                                            |
|--------------|-------------------------------------------------|
| Industry     | Water Well                                      |
| Location     | Moab Utah                                       |
| Manufacturer | Ingersoll-Rand                                  |
| Year         | 1982                                            |
| Model        | T4W                                             |
| Mounted On   | Truck                                           |
| Engine Specs | Carrier engine: Cummins N14, Deck engine: 12V92 |
| VIN          | 1CYDCG28XCT031391                               |
| Title        | Yes                                             |