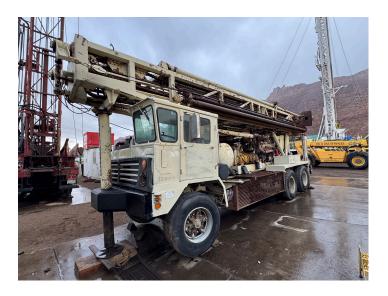

#### 1982 Ingersoll-Rand T4W Drill Rig

8 Rod Carousel
900 x 300 NEWLY rebuilt Ingersoll Rand A/C
Deck engine: 12V92 | Carrier engine: Cummins N14

475 HP
Truck mounted
top drive and other hydraulic pumps recently rebuilt
Rig has 11 joints / 275' I/R drill pipe in carousel

DRILL RIG DIAMENSIONS: 12'9" Tall x 32'6" L x 8' Wide approx. 67,000 LBS

# **ADDITIONAL INFORMATION**

Color

Tan

| Condition    | Fair                                            |
|--------------|-------------------------------------------------|
| Industry     | Water Well                                      |
| Location     | Moab Utah                                       |
| Manufacturer | Ingersoll-Rand                                  |
| Year         | 1982                                            |
| Model        | T4W                                             |
| Mounted On   | Truck                                           |
| Engine Specs | Carrier engine: Cummins N14, Deck engine: 12V92 |
| VIN          | 1CYDCG28XCT031391                               |
| Title        | Yes                                             |