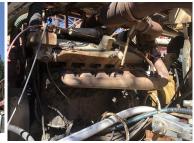

#### 1982 Ingersoll-Rand T4W Drill Rig

8 Rod Carousel
900 x 300 NEWLY rebuilt Ingersoll Rand A/C
Deck engine: 12V92 | Carrier engine: Cummins N14

475 HP
Truck mounted
top drive and other hydraulic pumps recently rebuilt
Rig has 11 joints / 275' I/R drill pipe in carousel

# **ADDITIONAL INFORMATION**

Color

Tan

| Condition    | Fair                                            |
|--------------|-------------------------------------------------|
| Industry     | Water Well                                      |
| Location     | Moab Utah                                       |
| Manufacturer | Ingersoll-Rand                                  |
| Year         | 1982                                            |
| Model        | T4W                                             |
| Mounted On   | Truck                                           |
| Engine Specs | Carrier engine: Cummins N14, Deck engine: 12V92 |
| VIN          | 1CYDCG28XCT031391                               |
| Title        | Yes                                             |