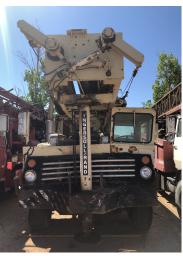

#### 1982 Ingersoll-Rand T4W Drill Rig

8 Rod Carousel
900 x 300 NEWLY rebuilt Ingersoll Rand A/C
Deck engine: 12V92 | Carrier engine: Cummins N14

475 HP
Truck mounted
top drive and other hydraulic pumps recently rebuilt
Rig has 11 joints / 275' I/R drill pipe in carousel

DRILL RIG DIAMENSIONS: 12'9" Tall x 32'6" L x 8' Wide approx. 67,000 LBS

# **ADDITIONAL INFORMATION**

Color

Tan

| Condition    | Fair                                            |
|--------------|-------------------------------------------------|
| Industry     | Water Well                                      |
| Location     | Moab Utah                                       |
| Manufacturer | Ingersoll-Rand                                  |
| Year         | 1982                                            |
| Model        | T4W                                             |
| Mounted On   | Truck                                           |
| Engine Specs | Carrier engine: Cummins N14, Deck engine: 12V92 |
| VIN          | 1CYDCG28XCT031391                               |
| Title        | Yes                                             |