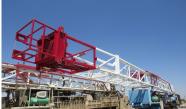

## 1984 CHALLENGER SDR321 320 DRILL RIG

\$345,000.00

## 1984 CHALLENGER SDR321 320 Drill Rig

- Level 4 Inspection in 2018
- p/b DETROIT Series 60 14.0L D-Deck VI Diesel Engine
  - ALLISON 5860 Transmission
    - D/D Drawworks
    - Grooved f/ 7/8" Line
      - Transfer Case
- 64'H 150,000# SHL Rng 3 Sgl Mast w/ Crown Block Racking Board, 4"
  Standpipe, LED Lights
  - Mtd on CHALLENGER 52'OAL 3-Axle Trailer
    - w/ Short Rotary Drive Box
    - PULLMASTER PL-8 Hyd Utility Hoist
  - Hyd Controls, (4) Hyd Jacks, Folding Walkways
    - 11.00Rx20 Tires
- Heavy duty working floor 10'H x 15'W x 8'L (trailer NOT included, but can be purchased at additional cost <u>HERE</u>)