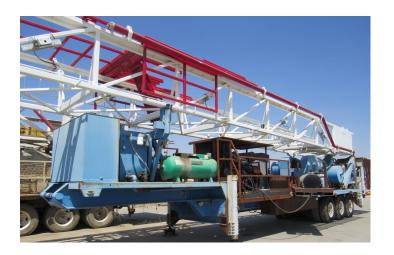

## 1984 CHALLENGER SDR321 320 DRILL RIG

\$345,000.00

## 1984 CHALLENGER SDR321 320 Drill Rig

- Level 4 Inspection in 2018
- p/b DETROIT Series 60 14.0L D-Deck VI Diesel Engine
  - ALLISON 5860 Transmission
    - D/D Drawworks
    - Grooved f/ 7/8" Line
      - Transfer Case
- 64'H 150,000# SHL Rng 3 Sgl Mast w/ Crown Block Racking Board, 4"
  Standpipe, LED Lights
  - Mtd on CHALLENGER 52'OAL 3-Axle Trailer
    - w/ Short Rotary Drive Box
    - PULLMASTER PL-8 Hyd Utility Hoist
  - Hyd Controls, (4) Hyd Jacks, Folding Walkways
    - 11.00Rx20 Tires
- Heavy duty working floor 10'H x 15'W x 8'L (trailer NOT included, but can be purchased at additional cost <u>HERE</u>)

## **ADDITIONAL INFORMATION**

Serial Number 85004