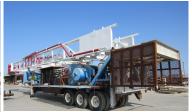

## 1984 CHALLENGER SDR321 320 DRILL RIG

\$345,000.00

## 1984 CHALLENGER SDR321 320 Drill Rig

- Level 4 Inspection in 2018
- p/b DETROIT Series 60 14.0L D-Deck VI Diesel Engine
  - ALLISON 5860 Transmission
    - D/D Drawworks
    - Grooved f/ 7/8" Line
      - Transfer Case
- 64'H 150,000# SHL Rng 3 Sgl Mast w/ Crown Block Racking Board, 4"
  Standpipe, LED Lights
  - Mtd on CHALLENGER 52'OAL 3-Axle Trailer
    - w/ Short Rotary Drive Box
    - PULLMASTER PL-8 Hyd Utility Hoist
  - Hyd Controls, (4) Hyd Jacks, Folding Walkways
    - 11.00Rx20 Tires
- Heavy duty working floor 10'H x 15'W x 8'L (trailer NOT included, but can be purchased at additional cost <u>HERE</u>)