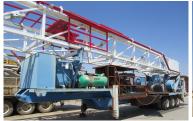

## 1984 CHALLENGER SDR321 320 DRILL RIG

\$345,000.00

## 1984 CHALLENGER SDR321 320 Drill Rig

- Level 4 Inspection in 2018
- p/b DETROIT Series 60 14.0L D-Deck VI Diesel Engine
  - ALLISON 5860 Transmission
    - D/D Drawworks
    - Grooved f/ 7/8" Line
      - Transfer Case
- 64'H 150,000# SHL Rng 3 Sgl Mast w/ Crown Block Racking Board, 4"
  Standpipe, LED Lights
  - Mtd on CHALLENGER 52'OAL 3-Axle Trailer
    - w/ Short Rotary Drive Box
    - PULLMASTER PL-8 Hyd Utility Hoist
  - Hyd Controls, (4) Hyd Jacks, Folding Walkways
    - 11.00Rx20 Tires
- Heavy duty working floor 10'H x 15'W x 8'L (trailer NOT included, but can be purchased at additional cost <u>HERE</u>)

## **ADDITIONAL INFORMATION**

Serial Number 85004