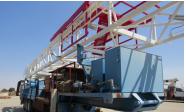

## 1984 CHALLENGER SDR321 320 DRILL RIG

\$345,000.00

## 1984 CHALLENGER SDR321 320 Drill Rig

- Level 4 Inspection in 2018
- p/b DETROIT Series 60 14.0L D-Deck VI Diesel Engine
  - ALLISON 5860 Transmission
    - D/D Drawworks
    - Grooved f/ 7/8" Line
      - Transfer Case
- 64'H 150,000# SHL Rng 3 Sgl Mast w/ Crown Block Racking Board, 4"
  Standpipe, LED Lights
  - Mtd on CHALLENGER 52'OAL 3-Axle Trailer
    - w/ Short Rotary Drive Box
    - PULLMASTER PL-8 Hyd Utility Hoist
  - Hyd Controls, (4) Hyd Jacks, Folding Walkways
    - 11.00Rx20 Tires
- Heavy duty working floor 10'H x 15'W x 8'L (trailer NOT included, but can be purchased at additional cost <u>HERE</u>)

## **ADDITIONAL INFORMATION**

Serial Number 85004