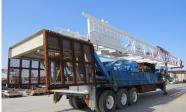

## 1984 CHALLENGER SDR321 320 DRILL RIG

\$345,000.00

## 1984 CHALLENGER SDR321 320 Drill Rig

- Level 4 Inspection in 2018
- p/b DETROIT Series 60 14.0L D-Deck VI Diesel Engine
  - ALLISON 5860 Transmission
    - D/D Drawworks
    - Grooved f/ 7/8" Line
      - Transfer Case
- 64'H 150,000# SHL Rng 3 Sgl Mast w/ Crown Block Racking Board, 4"
  Standpipe, LED Lights
  - Mtd on CHALLENGER 52'OAL 3-Axle Trailer
    - w/ Short Rotary Drive Box
    - PULLMASTER PL-8 Hyd Utility Hoist
  - Hyd Controls, (4) Hyd Jacks, Folding Walkways
    - 11.00Rx20 Tires
- Heavy duty working floor 10'H x 15'W x 8'L (trailer NOT included, but can be purchased at additional cost <u>HERE</u>)

## **ADDITIONAL INFORMATION**

Serial Number 85004