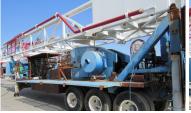

## 1984 CHALLENGER SDR321 320 DRILL RIG

\$345,000.00

## 1984 CHALLENGER SDR321 320 Drill Rig

- Level 4 Inspection in 2018
- p/b DETROIT Series 60 14.0L D-Deck VI Diesel Engine
  - ALLISON 5860 Transmission
    - D/D Drawworks
    - Grooved f/ 7/8" Line
      - Transfer Case
- 64'H 150,000# SHL Rng 3 Sgl Mast w/ Crown Block Racking Board, 4"
  Standpipe, LED Lights
  - Mtd on CHALLENGER 52'OAL 3-Axle Trailer
    - w/ Short Rotary Drive Box
    - PULLMASTER PL-8 Hyd Utility Hoist
  - Hyd Controls, (4) Hyd Jacks, Folding Walkways
    - 11.00Rx20 Tires
- Heavy duty working floor 10'H x 15'W x 8'L (trailer NOT included, but can be purchased at additional cost <u>HERE</u>)