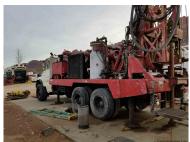

## PRODUCT DESCRIPTION

ITEM:R-10-17-95

This **1989 GEFCO Speedstar 30K** Drill Rig is powered by **CAT 3408 Deck** Engine and is mounted on a **Ford L8000** Truck has a CAT 3406 B. Equipped with the following features:

- 30,000 Lbs Capacity
- Newly Rebuilt Sullair 900/300 Air Compressor
  - 4 Cylinder Bean Injection Pump
  - 30,000 Lb Main Winch pull back
    - · Jib Arm with 6,000 Lb Winch
      - Pipe Basket
        - 475 HP
  - Roadranger 8LL Transmission
    - 126,038 miles (unverified)
      - 66,000 GVWR
      - · Dayton Wheels
- Pipe Basket can handle ~400 ft of 4.5" x 20 Drill Pipe
  - 4 Leveling Jacks
- Approx: Dimensions 33'6"L x 8'W x 13'3"T | 56,000LBS
  - Serial #: 101375
- New Radiator, new turbo, rebuilt derrick raising cylinders, all fluids & filters changed