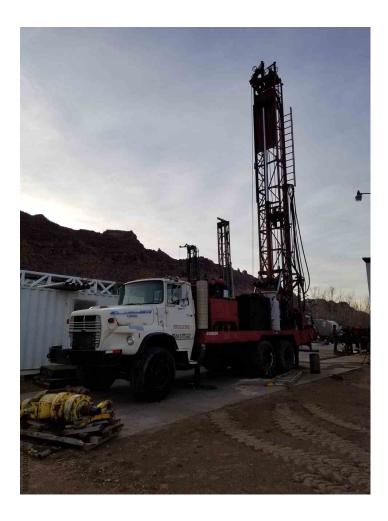

## 1989 GEFCO SPEEDSTAR 30K DRILL RIG

\$198,500.00

## PRODUCT DESCRIPTION

ITEM:R-10-17-95

This **1989 GEFCO Speedstar 30K** Drill Rig is powered by **CAT 3408 Deck** Engine and is mounted on a **Ford L8000** Truck has a CAT 3406 B. Equipped with the following features:

- 30,000 Lbs Capacity
- Newly Rebuilt Sullair 900/300 Air Compressor
  - 4 Cylinder Bean Injection Pump
  - 30,000 Lb Main Winch pull back
    - · Jib Arm with 6,000 Lb Winch
      - Pipe Basket
        - 475 HP
  - Roadranger 8LL Transmission
    - 126,038 miles (unverified)
      - 66,000 GVWR
      - · Dayton Wheels
- Pipe Basket can handle ~400 ft of 4.5" x 20 Drill Pipe
  - 4 Leveling Jacks
- Approx: Dimensions 33'6"L x 8'W x 13'3"T | 56,000LBS
  - Serial #: 101375
- New Radiator, new turbo, rebuilt derrick raising cylinders, all fluids & filters changed