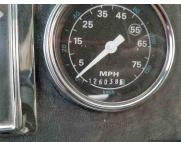

- 30,000 Lbs Capacity
- Newly Rebuilt Sullair 900/300 Air Compressor
  - 4 Cylinder Bean Injection Pump
  - 30,000 Lb Main Winch pull back
    - · Jib Arm with 6,000 Lb Winch
      - Pipe Basket
        - 475 HP
  - Roadranger 8LL Transmission
    - 126,038 miles (unverified)
      - 66,000 GVWR
      - · Dayton Wheels
- Pipe Basket can handle ~400 ft of 4.5" x 20 Drill Pipe
  - 4 Leveling Jacks
- Approx: Dimensions 33'6"L x 8'W x 13'3"T | 56,000LBS
  - Serial #: 101375
- New Radiator, new turbo, rebuilt derrick raising cylinders, all fluids & filters changed