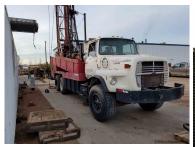

## 1989 GEFCO SPEEDSTAR 30K DRILL RIG

\$198,500.00

## PRODUCT DESCRIPTION

ITEM:R-10-17-95

This **1989 GEFCO Speedstar 30K** Drill Rig is powered by **CAT 3408 Deck** Engine and is mounted on a **Ford L8000** Truck has a CAT 3406 B. Equipped with the following features:

- 30,000 Lbs Capacity
- Newly Rebuilt Sullair 900/300 Air Compressor
  - 4 Cylinder Bean Injection Pump
  - 30,000 Lb Main Winch pull back
    - · Jib Arm with 6,000 Lb Winch
      - Pipe Basket
        - 475 HP
  - Roadranger 8LL Transmission
    - 126,038 miles (unverified)
      - 66,000 GVWR
      - · Dayton Wheels
- Pipe Basket can handle ~400 ft of 4.5" x 20 Drill Pipe
  - 4 Leveling Jacks
- Approx: Dimensions 33'6"L x 8'W x 13'3"T | 56,000LBS
  - Serial #: 101375
- New Radiator, new turbo, rebuilt derrick raising cylinders, all fluids & filters changed