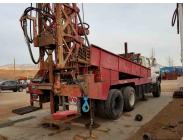

## PRODUCT DESCRIPTION

ITEM:R-10-17-95

This **1989 GEFCO Speedstar 30K** Drill Rig is powered by **CAT 3408 Deck** Engine and is mounted on a **Ford L8000** Truck has a CAT 3406 B. Equipped with the following features:

- 30,000 Lbs Capacity
- Newly Rebuilt Sullair 900/300 Air Compressor
  - 4 Cylinder Bean Injection Pump
  - 30,000 Lb Main Winch pull back
    - · Jib Arm with 6,000 Lb Winch
      - Pipe Basket
        - 475 HP
  - Roadranger 8LL Transmission
    - 126,038 miles (unverified)
      - 66,000 GVWR
      - · Dayton Wheels
- Pipe Basket can handle ~400 ft of 4.5" x 20 Drill Pipe
  - 4 Leveling Jacks
- Approx: Dimensions 33'6"L x 8'W x 13'3"T | 56,000LBS
  - Serial #: 101375
- New Radiator, new turbo, rebuilt derrick raising cylinders, all fluids & filters changed