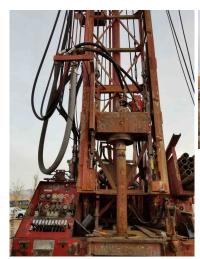

## PRODUCT DESCRIPTION

ITEM:R-10-17-95

This **1989 GEFCO Speedstar 30K** Drill Rig is powered by **CAT 3408 Deck** Engine and is mounted on a **Ford L8000** Truck has a CAT 3406 B. Equipped with the following features:

- 30,000 Lbs Capacity
- Newly Rebuilt Sullair 900/300 Air Compressor
  - 4 Cylinder Bean Injection Pump
  - 30,000 Lb Main Winch pull back
    - · Jib Arm with 6,000 Lb Winch
      - Pipe Basket
        - 475 HP
  - Roadranger 8LL Transmission
    - 126,038 miles (unverified)
      - 66,000 GVWR
      - · Dayton Wheels
- Pipe Basket can handle ~400 ft of 4.5" x 20 Drill Pipe
  - 4 Leveling Jacks
- Approx: Dimensions 33'6"L x 8'W x 13'3"T | 56,000LBS
  - Serial #: 101375
- New Radiator, new turbo, rebuilt derrick raising cylinders, all fluids & filters changed