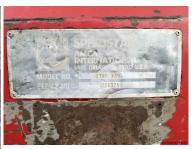

## **ADDITIONAL INFORMATION**

Color Red, White

**Condition** Fair

**Industry** Water Well

**Location** Moab Utah

**Manufacturer** GEFCO

**Year** 1989

Model Speedstar 30KD

Mounted On Truck

**Engine Specs** CAT 3408 Deck Engine

VIN 1FDZY90X4KVA46255

Serial Number 101375