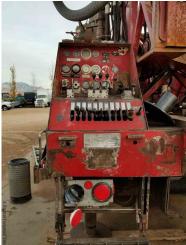

- 30,000 Lbs Capacity
- Newly Rebuilt Sullair 900/300 Air Compressor
  - 4 Cylinder Bean Injection Pump
  - 30,000 Lb Main Winch pull back
    - · Jib Arm with 6,000 Lb Winch
      - Pipe Basket
        - 475 HP
  - Roadranger 8LL Transmission
    - 126,038 miles (unverified)
      - 66,000 GVWR
      - · Dayton Wheels
- Pipe Basket can handle ~400 ft of 4.5" x 20 Drill Pipe
  - 4 Leveling Jacks
- Approx: Dimensions 33'6"L x 8'W x 13'3"T | 56,000LBS
  - Serial #: 101375
- New Radiator, new turbo, rebuilt derrick raising cylinders, all fluids & filters changed