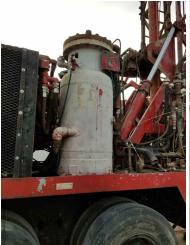

- 30,000 Lbs Capacity
- Newly Rebuilt Sullair 900/300 Air Compressor
  - 4 Cylinder Bean Injection Pump
  - 30,000 Lb Main Winch pull back
    - · Jib Arm with 6,000 Lb Winch
      - Pipe Basket
        - 475 HP
  - Roadranger 8LL Transmission
    - 126,038 miles (unverified)
      - 66,000 GVWR
      - · Dayton Wheels
- Pipe Basket can handle ~400 ft of 4.5" x 20 Drill Pipe
  - 4 Leveling Jacks
- Approx: Dimensions 33'6"L x 8'W x 13'3"T | 56,000LBS
  - Serial #: 101375
- New Radiator, new turbo, rebuilt derrick raising cylinders, all fluids & filters changed