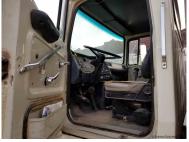

## PRODUCT DESCRIPTION

ITEM:R-10-17-95

This **1989 GEFCO Speedstar 30K** Drill Rig is powered by **CAT 3408 Deck** Engine and is mounted on a **Ford L8000** Truck has a CAT 3406 B. Equipped with the following features:

- 30,000 Lbs Capacity
- Newly Rebuilt Sullair 900/300 Air Compressor
  - 4 Cylinder Bean Injection Pump
  - 30,000 Lb Main Winch pull back
    - · Jib Arm with 6,000 Lb Winch
      - Pipe Basket
        - 475 HP
  - Roadranger 8LL Transmission
    - 126,038 miles (unverified)
      - 66,000 GVWR
      - · Dayton Wheels
- Pipe Basket can handle ~400 ft of 4.5" x 20 Drill Pipe
  - 4 Leveling Jacks
- Approx: Dimensions 33'6"L x 8'W x 13'3"T | 56,000LBS
  - Serial #: 101375
- New Radiator, new turbo, rebuilt derrick raising cylinders, all fluids & filters changed