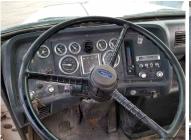

- 30,000 Lbs Capacity
- Newly Rebuilt Sullair 900/300 Air Compressor
  - 4 Cylinder Bean Injection Pump
  - 30,000 Lb Main Winch pull back
    - · Jib Arm with 6,000 Lb Winch
      - Pipe Basket
        - 475 HP
  - Roadranger 8LL Transmission
    - 126,038 miles (unverified)
      - 66,000 GVWR
      - · Dayton Wheels
- Pipe Basket can handle ~400 ft of 4.5" x 20 Drill Pipe
  - 4 Leveling Jacks
- Approx: Dimensions 33'6"L x 8'W x 13'3"T | 56,000LBS
  - Serial #: 101375
- New Radiator, new turbo, rebuilt derrick raising cylinders, all fluids & filters changed