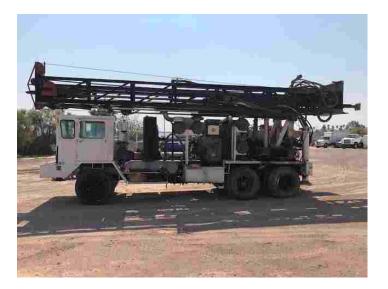

#### 1990 DRILLTECH D40K DRILL RIG

\$297,500.00

#### 1990 Drilltech D40K Drill Rig

P/B Detroit Series 60 Engine

580 HP
New slide angle mast and RC package
60,000 Pounds Pullback

Rebuilt / Reconditioned in 2016 \$485,000 invested in this drill rig on frame.