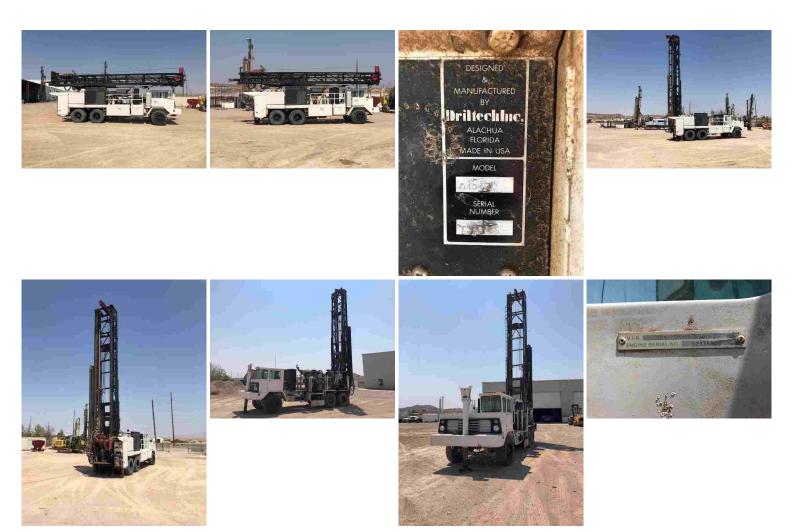

#### 1990 Drilltech D40K Drill Rig

P/B Detroit Series 60 Engine

580 HP
New slide angle mast and RC package
60,000 Pounds Pullback

Rebuilt / Reconditioned in 2016 \$485,000 invested in this drill rig on frame.

REBUILT 900/350 compressor
Recent Rebuilt Top head / Derrick Hydraulic Cylinder

| Engine Specs  |
|---------------|
| VIN           |
| Title         |
| Serial Number |

Detroit Series 60 CCC1CYDCG285BT030947 Yes 730954