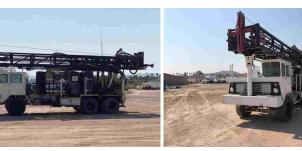

#### 1990 DRILLTECH D40K DRILL RIG

\$297,500.00

#### 1990 Drilltech D40K Drill Rig

P/B Detroit Series 60 Engine

580 HP
New slide angle mast and RC package
60,000 Pounds Pullback

Rebuilt / Reconditioned in 2016 \$485,000 invested in this drill rig on frame.