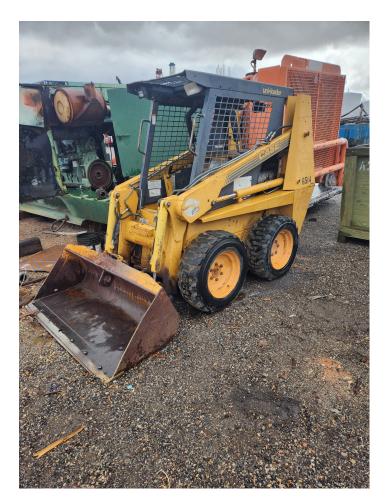

## **Case Skid Steer**

- Engine Case 4-390
- No. of Cylinders 4
  - Horsepower 54
- Fuel Tank Capacity 19.5
- Hydraulic Reservoir 6.25
- Tipping Load SAE Rated 2700 lb.
  - Rated Operating Load 1350 lb.
  - Steering 360\* counter rotation
- Powertrain Hydrostatic w/ Single-stage Chain drive
  - Curb Weight 4,873 lb.
- Features Control Lock-Out, Roll-Out ROPS quick engine access

- new hydraulic hoses, new hydraulic pump shaft

\*No guarantees made as to actual hours/miles; the inspections report reflects what can be visually observed!