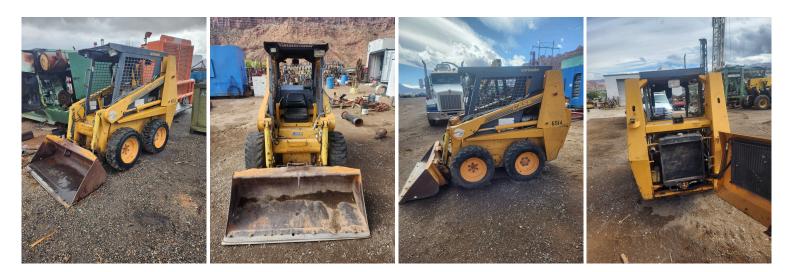

## **Case Skid Steer**

- Engine Case 4-390
- No. of Cylinders 4
  - Horsepower 54
- Fuel Tank Capacity 19.5
- Hydraulic Reservoir 6.25
- Tipping Load SAE Rated 2700 lb.
  - Rated Operating Load 1350 lb.
  - Steering 360\* counter rotation
- Powertrain Hydrostatic w/ Single-stage Chain drive
  - Curb Weight 4,873 lb.
- Features Control Lock-Out, Roll-Out ROPS quick engine access

- new hydraulic hoses, new hydraulic pump shaft

\*No guarantees made as to actual hours/miles; the inspections report reflects what can be visually observed!