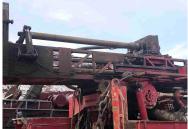

#### 1994 Schramm T450WS Drill Rig

- Topdrive with Atlas Casing Hammer ASSMEBLY
- Deck Engine: Detroit Series 60 12.7 Liter / 430HP
  - Air compressor: GHH 825 CFM x 250PSI
    - Bean Cylinder / water injection
- Tophead: 22,000 LBS Pullback capacity with 25' Tophead travel, 85 RPM & 80,000 in LBS torch
  - \*\* Air Compressor has shutdown & unloading issues & Derrick has minor cracks