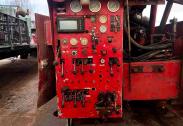

#### 1994 Schramm T450WS Drill Rig

- Topdrive with Atlas Casing Hammer ASSMEBLY
- Deck Engine: Detroit Series 60 12.7 Liter / 430HP
  - Air compressor: GHH 825 CFM x 250PSI
    - Bean Cylinder / water injection
- Tophead: 22,000 LBS Pullback capacity with 25' Tophead travel, 85 RPM & 80,000 in LBS torch
  - \*\* Air Compressor has shutdown & unloading issues & Derrick has minor cracks