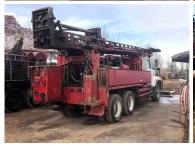

#### 1994 Schramm T450WS Drill Rig

- Topdrive with Atlas Casing Hammer ASSMEBLY
- Deck Engine: Detroit Series 60 12.7 Liter / 430HP
  - Air compressor: GHH 825 CFM x 250PSI
    - Bean Cylinder / water injection
- Tophead: 22,000 LBS Pullback capacity with 25' Tophead travel, 85 RPM & 80,000 in LBS torch
  - \*\* Air Compressor has shutdown & unloading issues & Derrick has minor cracks

#### Mounted on a 1995 Ford L8000 T/A truck

- Powered by Cummins L10 Engine
- Roadranger RT-6613 Transmission

**SPEC SHEET** 

**SALE PRICE \$158,500** 