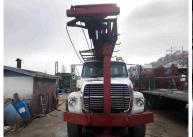

#### 1994 Schramm T450WS Drill Rig

- Topdrive with Atlas Casing Hammer ASSMEBLY
- Deck Engine: Detroit Series 60 12.7 Liter / 430HP
  - Air compressor: GHH 825 CFM x 250PSI
    - Bean Cylinder / water injection
- Tophead: 22,000 LBS Pullback capacity with 25' Tophead travel, 85 RPM & 80,000 in LBS torch
  - \*\* Air Compressor has shutdown & unloading issues & Derrick has minor cracks

#### Mounted on a 1995 Ford L8000 T/A truck

- Powered by Cummins L10 Engine
- Roadranger RT-6613 Transmission

**SPEC SHEET** 

**SALE PRICE \$158,500** 