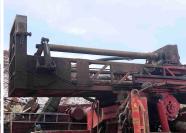

#### 1994 Schramm T450WS Drill Rig

- Topdrive with Atlas Casing Hammer ASSMEBLY
- Deck Engine: Detroit Series 60 12.7 Liter / 430HP
  - Air compressor: GHH 825 CFM x 250PSI
    - Bean Cylinder / water injection
- Tophead: 22,000 LBS Pullback capacity with 25' Tophead travel, 85 RPM & 80,000 in LBS torch
  - \*\* Air Compressor has shutdown & unloading issues & Derrick has minor cracks