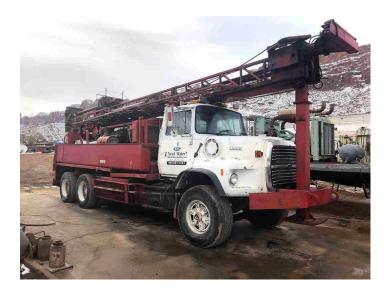

#### 1994 Schramm T450WS Drill Rig

- Topdrive with Atlas Casing Hammer ASSMEBLY
- Deck Engine: Detroit Series 60 12.7 Liter / 430HP
  - Air compressor: GHH 825 CFM x 250PSI
    - Bean Cylinder / water injection
- Tophead: 22,000 LBS Pullback capacity with 25' Tophead travel, 85 RPM & 80,000 in LBS torch
  - \*\* Air Compressor has shutdown & unloading issues & Derrick has minor cracks

#### Mounted on a 1995 Ford L8000 T/A truck

- Powered by Cummins L10 Engine
- Roadranger RT-6613 Transmission

**SPEC SHEET** 

**SALE PRICE \$158,500** 