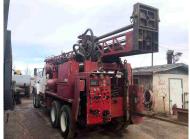

#### 1994 Schramm T450WS Drill Rig

- Topdrive with Atlas Casing Hammer ASSMEBLY
- Deck Engine: Detroit Series 60 12.7 Liter / 430HP
  - Air compressor: GHH 825 CFM x 250PSI
    - Bean Cylinder / water injection
- Tophead: 22,000 LBS Pullback capacity with 25' Tophead travel, 85 RPM & 80,000 in LBS torch
  - \*\* Air Compressor has shutdown & unloading issues & Derrick has minor cracks

#### Mounted on a 1995 Ford L8000 T/A truck

- Powered by Cummins L10 Engine
- Roadranger RT-6613 Transmission

**SPEC SHEET** 

**SALE PRICE \$158,500** 