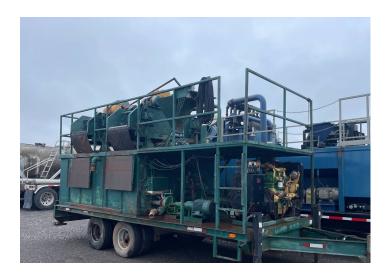

# 1998 BASIC FABRICATION MC-T300

\$31,500.00

## 1998 BASIC FABRICATION MC-T300

- (2) Shale Shakers
- 4 Cylinder Diesel Engine
- Mounted on 1998 SHOPMADE T/A TRAILER
- Pump: 3x4 centrifugal pump with 80 PSI maximum pressure
  - Tank: 300-gallon steel tank for fluids
- Trailer: Tandem-axle trailer with hydraulic brakes and pintle hitch
- Controls: Control panel with gauges for pump pressure, temperature, and engine oil pressure and temperature, tachometer and hour meter
- Dimensions: Approximately 16' L x 7' W x 7.5' H, weighs around 8,000 lbs
  - Other features: Battery for electric starter motor, fuel filter and water separator, air cleaner for engine, emergency shut-off switches, and grounding wires
    - is in need of repairs or replacement parts

### **ADDITIONAL INFORMATION**

**Color** Green

Manufacturer Basic Fabrication

**Mounted On** Trailer

**VIN** TR183913

**Title** Yes

**Year** 1998