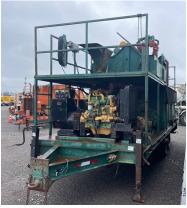

# 1998 BASIC FABRICATION MC-T300

\$31,500.00

## 1998 BASIC FABRICATION MC-T300

- (2) Shale Shakers
- 4 Cylinder Diesel Engine
- Mounted on 1998 SHOPMADE T/A TRAILER
- Pump: 3x4 centrifugal pump with 80 PSI maximum pressure
  - Tank: 300-gallon steel tank for fluids
- Trailer: Tandem-axle trailer with hydraulic brakes and pintle hitch
- Controls: Control panel with gauges for pump pressure, temperature, and engine oil pressure and temperature, tachometer and hour meter
- Dimensions: Approximately 16' L x 7' W x 7.5' H, weighs around 8,000 lbs
  - Other features: Battery for electric starter motor, fuel filter and water separator, air cleaner for engine, emergency shut-off switches, and grounding wires
    - is in need of repairs or replacement parts

### **ADDITIONAL INFORMATION**

**Color** Green

Manufacturer Basic Fabrication

**Mounted On** Trailer

**VIN** TR183913

**Title** Yes

**Year** 1998