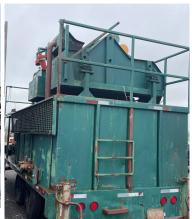

# 1998 BASIC FABRICATION MC-T300

\$31,500.00

## 1998 BASIC FABRICATION MC-T300

- (2) Shale Shakers
- 4 Cylinder Diesel Engine
- Mounted on 1998 SHOPMADE T/A TRAILER
- Pump: 3x4 centrifugal pump with 80 PSI maximum pressure
  - Tank: 300-gallon steel tank for fluids
- Trailer: Tandem-axle trailer with hydraulic brakes and pintle hitch
- Controls: Control panel with gauges for pump pressure, temperature, and engine oil pressure and temperature, tachometer and hour meter
- Dimensions: Approximately 16' L x 7' W x 7.5' H, weighs around 8,000 lbs
  - Other features: Battery for electric starter motor, fuel filter and water separator, air cleaner for engine, emergency shut-off switches, and grounding wires
    - is in need of repairs or replacement parts

### **ADDITIONAL INFORMATION**

**Color** Green

Manufacturer Basic Fabrication

**Mounted On** Trailer

**VIN** TR183913

**Title** Yes

**Year** 1998