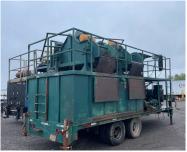

## 1998 BASIC FABRICATION MC-T300

- (2) Shale Shakers
- 4 Cylinder Diesel Engine
- Mounted on 1998 SHOPMADE T/A TRAILER
- Pump: 3x4 centrifugal pump with 80 PSI maximum pressure
  - Tank: 300-gallon steel tank for fluids
- Trailer: Tandem-axle trailer with hydraulic brakes and pintle hitch
- Controls: Control panel with gauges for pump pressure, temperature, and engine oil pressure and temperature, tachometer and hour meter
- Dimensions: Approximately 16' L x 7' W x 7.5' H, weighs around 8,000 lbs
  - Other features: Battery for electric starter motor, fuel filter and water separator, air cleaner for engine, emergency shut-off switches, and grounding wires
    - is in need of repairs or replacement parts