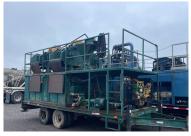

# 1998 BASIC FABRICATION MC-T300

\$31,500.00

## 1998 BASIC FABRICATION MC-T300

- (2) Shale Shakers
- 4 Cylinder Diesel Engine
- Mounted on 1998 SHOPMADE T/A TRAILER
- Pump: 3x4 centrifugal pump with 80 PSI maximum pressure
  - Tank: 300-gallon steel tank for fluids
- Trailer: Tandem-axle trailer with hydraulic brakes and pintle hitch
- Controls: Control panel with gauges for pump pressure, temperature, and engine oil pressure and temperature, tachometer and hour meter
- Dimensions: Approximately 16' L x 7' W x 7.5' H, weighs around 8,000 lbs
  - Other features: Battery for electric starter motor, fuel filter and water separator, air cleaner for engine, emergency shut-off switches, and grounding wires
    - is in need of repairs or replacement parts

### **ADDITIONAL INFORMATION**

**Color** Green

Manufacturer Basic Fabrication

**Mounted On** Trailer

**VIN** TR183913

**Title** Yes

**Year** 1998