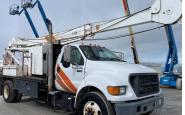

## SMEAL 10T PUMP HOIST RIG

\$82,500.00

## Smeal 10T Pump Hoist Rig, mntd on 2001 ford F-750 TRUCK

- Engine Cat 3126 6 Cylinder
  - Horse Power 246
    - Drive Type 4x2
  - Front GAWR 9,000 lbs.
  - Rear GAWR 21000 lbs.
    - GVWR 30000 lbs.
  - Front Tires 295/75R22.5
    - Rear Tires 10R22.5
      - Break System Air
    - Suspension Spring
    - Wheelbase 204 in.
    - PTO needs repairs
    - Hour Meter 8,535
    - Pull Unit Mfg. Smeal
      - Model 10T
    - Capacity 30,000 lb.
- Mast 36 ft. High telescoping mast with 11 ft. maximum layback
  - Mainline speed 140 feet per minute
    - Mainline cable 5/8" X 150'

## **ADDITIONAL INFORMATION**

**Color** White

**Engine Specs** CAT 3126 6 CYLINDER

**Location** Moab Utah

**Manufacturer** Ford

**Year** 2001

Model F-750

Mounted On Truck