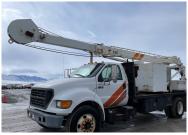

## SMEAL 10T PUMP HOIST RIG

\$82,500.00

## Smeal 10T Pump Hoist Rig, mntd on 2001 ford F-750 TRUCK

- Engine Cat 3126 6 Cylinder
  - Horse Power 246
    - Drive Type 4x2
  - Front GAWR 9,000 lbs.
  - Rear GAWR 21000 lbs.
    - GVWR 30000 lbs.
  - Front Tires 295/75R22.5
    - Rear Tires 10R22.5
      - Break System Air
    - Suspension Spring
    - Wheelbase 204 in.
    - PTO needs repairs
    - Hour Meter 8,535
    - Pull Unit Mfg. Smeal
      - Model 10T
    - Capacity 30,000 lb.
- Mast 36 ft. High telescoping mast with 11 ft. maximum layback
  - Mainline speed 140 feet per minute
    - Mainline cable 5/8" X 150'

## **ADDITIONAL INFORMATION**

**Color** White

**Engine Specs** CAT 3126 6 CYLINDER

**Location** Moab Utah

**Manufacturer** Ford

**Year** 2001

Model F-750

Mounted On Truck