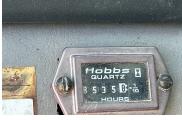

## Smeal 10T Pump Hoist Rig, mntd on 2001 ford F-750 TRUCK

- Engine Cat 3126 6 Cylinder
  - Horse Power 246
    - Drive Type 4x2
  - Front GAWR 9,000 lbs.
  - Rear GAWR 21000 lbs.
    - GVWR 30000 lbs.
  - Front Tires 295/75R22.5
    - Rear Tires 10R22.5
      - Break System Air
    - Suspension Spring
    - Wheelbase 204 in.
    - PTO needs repairs
    - Hour Meter 8,535
    - Pull Unit Mfg. Smeal
      - Model 10T
    - Capacity 30,000 lb.
- Mast 36 ft. High telescoping mast with 11 ft. maximum layback
  - Mainline speed 140 feet per minute
    - Mainline cable 5/8" X 150'