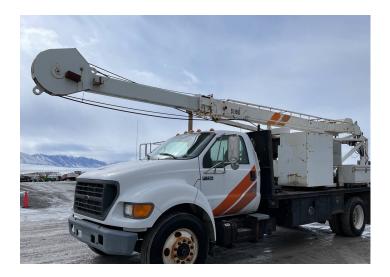

## SMEAL 10T PUMP HOIST RIG

\$82,500.00

## Smeal 10T Pump Hoist Rig, mntd on 2001 ford F-750 TRUCK

- Engine Cat 3126 6 Cylinder
  - Horse Power 246
    - Drive Type 4x2
  - Front GAWR 9,000 lbs.
  - Rear GAWR 21000 lbs.
    - GVWR 30000 lbs.
  - Front Tires 295/75R22.5
    - Rear Tires 10R22.5
      - Break System Air
    - Suspension Spring
    - Wheelbase 204 in.
    - PTO needs repairs
    - Hour Meter 8,535
    - Pull Unit Mfg. Smeal
      - Model 10T
    - Capacity 30,000 lb.
- Mast 36 ft. High telescoping mast with 11 ft. maximum layback
  - Mainline speed 140 feet per minute
    - Mainline cable 5/8" X 150'

## **ADDITIONAL INFORMATION**

**Color** White

**Engine Specs** CAT 3126 6 CYLINDER

**Location** Moab Utah

**Manufacturer** Ford

**Year** 2001

Model F-750

Mounted On Truck