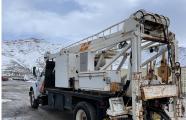

## SMEAL 10T PUMP HOIST RIG

\$82,500.00

## Smeal 10T Pump Hoist Rig, mntd on 2001 ford F-750 TRUCK

- Engine Cat 3126 6 Cylinder
  - Horse Power 246
    - Drive Type 4x2
  - Front GAWR 9,000 lbs.
  - Rear GAWR 21000 lbs.
    - GVWR 30000 lbs.
  - Front Tires 295/75R22.5
    - Rear Tires 10R22.5
      - Break System Air
    - Suspension Spring
    - Wheelbase 204 in.
    - PTO needs repairs
    - Hour Meter 8,535
    - Pull Unit Mfg. Smeal
      - Model 10T
    - Capacity 30,000 lb.
- Mast 36 ft. High telescoping mast with 11 ft. maximum layback
  - Mainline speed 140 feet per minute
    - Mainline cable 5/8" X 150'

## **ADDITIONAL INFORMATION**

**Color** White

**Engine Specs** CAT 3126 6 CYLINDER

**Location** Moab Utah

**Manufacturer** Ford

**Year** 2001

Model F-750

Mounted On Truck