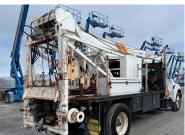

## Smeal 10T Pump Hoist Rig, mntd on 2001 ford F-750 TRUCK

- Engine Cat 3126 6 Cylinder
  - Horse Power 246
    - Drive Type 4x2
  - Front GAWR 9,000 lbs.
  - Rear GAWR 21000 lbs.
    - GVWR 30000 lbs.
  - Front Tires 295/75R22.5
    - Rear Tires 10R22.5
      - Break System Air
    - Suspension Spring
    - Wheelbase 204 in.
    - PTO needs repairs
    - Hour Meter 8,535
    - Pull Unit Mfg. Smeal
      - Model 10T
    - Capacity 30,000 lb.
- Mast 36 ft. High telescoping mast with 11 ft. maximum layback
  - Mainline speed 140 feet per minute
    - Mainline cable 5/8" X 150'