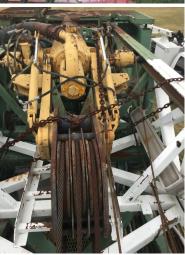

- Hydraulic Top Head \*MISSING
- 18" Hydraulic Rotary Table \*MISSING
  - 60'x 225,000 Lb Capacity
    - 50 Ton Block
  - 30 Ton Hydraulic Winch
    - Trailer mounted
  - Hydraulic Driven 18" Rotary Table
  - Auxiliary 60000 Lb Hydraulic Winch

This rig is currently in need of repairs. All 4 major hydraulics pumps will need to be replaced / rebuilt. It's currently only equipped with a single drum. It will need additional drawworks drums.

\*\*Can easily be made back into it's original Double Drawworks set-up\*\*