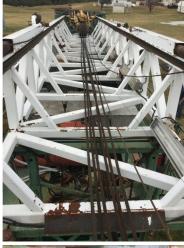

## PRODUCT DESCRIPTION

ITEM: R-11-15-225

This **2003 Taylor Industries SS 5000** Drill Rig is powered by a **CAT C-15** Diesel Engine and mounted on a 3 Axle Trailer. Equipped with the following features:

- Hydraulic Top Head \*MISSING
- 18" Hydraulic Rotary Table \*MISSING
  - 60'x 225,000 Lb Capacity
    - 50 Ton Block
  - 30 Ton Hydraulic Winch
    - Trailer mounted
  - Hydraulic Driven 18" Rotary Table
  - Auxiliary 60000 Lb Hydraulic Winch

Mounted on a 3 Axle Trailer

SALE PRICE \$195,000

2003 Taylor Industries SS 5000 Drill Rig Spec Sheet