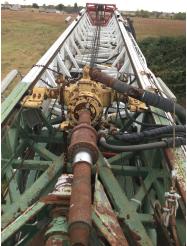

## PRODUCT DESCRIPTION

ITEM: R-11-15-225

This **2003 Taylor Industries SS 5000** Drill Rig is powered by a **CAT C-15** Diesel Engine and mounted on a 3 Axle Trailer. Equipped with the following features:

- Hydraulic Top Head \*MISSING
- 18" Hydraulic Rotary Table \*MISSING
  - 60'x 225,000 Lb Capacity
    - 50 Ton Block
  - 30 Ton Hydraulic Winch
    - Trailer mounted
  - Hydraulic Driven 18" Rotary Table
  - Auxiliary 60000 Lb Hydraulic Winch