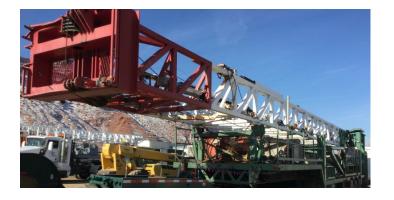

## 2003 TAYLOR SS 5000 DRILL RIG

\$195,000.00

## PRODUCT DESCRIPTION

ITEM: R-11-15-225

This **2003 Taylor Industries SS 5000** Drill Rig is powered by a **CAT C-15** Diesel Engine and mounted on a 3 Axle Trailer. Equipped with the following features:

Mounted on a 3 Axle Trailer

SALE PRICE \$195,000

2003 Taylor Industries SS 5000 Drill Rig Spec Sheet