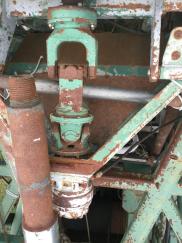

- Hydraulic Top Head \*MISSING
- 18" Hydraulic Rotary Table \*MISSING
  - 60'x 225,000 Lb Capacity
    - 50 Ton Block
  - 30 Ton Hydraulic Winch
    - Trailer mounted
  - Hydraulic Driven 18" Rotary Table
  - Auxiliary 60000 Lb Hydraulic Winch

This rig is currently in need of repairs. All 4 major hydraulics pumps will need to be replaced / rebuilt. It's currently only equipped with a single drum. It will need additional drawworks drums.

\*\*Can easily be made back into it's original Double Drawworks set-up\*\*