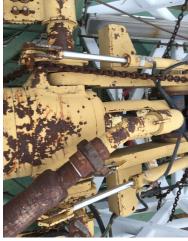

This rig is currently in need of repairs. All 4 major hydraulics pumps will need to be replaced / rebuilt. It's currently only equipped with a single drum. It will need additional drawworks drums.

\*\*Can easily be made back into it's original Double Drawworks set-up\*\*

## ADDITIONAL INFORMATION

Color Green, Red, White

**Condition** Poor

Water Well, Oil & Gas, Mineral Exploration / **Industry** 

Mining

Location Moab Utah

Manufacturer **Taylor Industries** 

2003 Year