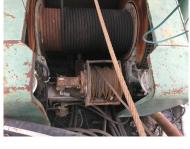

- Hydraulic Top Head \*MISSING
- 18" Hydraulic Rotary Table \*MISSING
  - 60'x 225,000 Lb Capacity
    - 50 Ton Block
  - 30 Ton Hydraulic Winch
    - Trailer mounted
  - Hydraulic Driven 18" Rotary Table
  - Auxiliary 60000 Lb Hydraulic Winch

This rig is currently in need of repairs. All 4 major hydraulics pumps will need to be replaced / rebuilt. It's currently only equipped with a single drum. It will need additional drawworks drums.

\*\*Can easily be made back into it's original Double Drawworks set-up\*\*