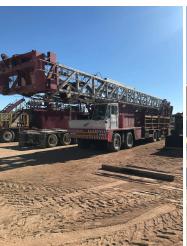

## 2004 Taylor RT-4000 Drill Rig

- P/B Cat C-15, 425HP Diesel Engine
- Engine Hours: 18,000 / Rig Hours: 41,988 (unverified)
  - Fuller RTO18918B 18 Speed Transmission
    - 150,000LBS Pullback
    - Mounted on Taylor 4 axle carrier
      - Taylor TDH-30 Drawworks
  - 55' / 200,000LBS Non- Telescoping, open face mast
- GD DSM 18" Rotary Table w/ hydraulic tilt, clearance for 36" casing
  - 1 Kelly Block 75T,3- Sheave 7/8" Drill line
    - 1- Hoisting block 75T, 3 sheave 7/8" line
      - Breakout (33,000) pull, 4 leveling jacks
        - Auto Driller
  - 6" RC Swivel & standpipe for flooded reverse Drilling
- Tire Size: 425/65R22.5 Front, 11R22.5 Rear tires, alum disc wheels