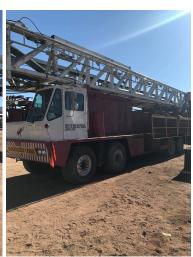

## 2004 Taylor RT-4000 Drill Rig

- P/B Cat C-15, 425HP Diesel Engine
- Engine Hours: 18,000 / Rig Hours: 41,988 (unverified)
  - Fuller RTO18918B 18 Speed Transmission
    - 150,000LBS Pullback
    - Mounted on Taylor 4 axle carrier
      - Taylor TDH-30 Drawworks
  - 55' / 200,000LBS Non- Telescoping, open face mast
- GD DSM 18" Rotary Table w/ hydraulic tilt, clearance for 36" casing
  - 1 Kelly Block 75T,3- Sheave 7/8" Drill line
    - 1- Hoisting block 75T, 3 sheave 7/8" line
      - Breakout (33,000) pull, 4 leveling jacks
        - Auto Driller
  - 6" RC Swivel & standpipe for flooded reverse Drilling
- Tire Size: 425/65R22.5 Front, 11R22.5 Rear tires, alum disc wheels