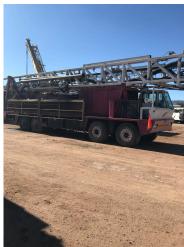

## 2004 Taylor RT-4000 Drill Rig

- P/B Cat C-15, 425HP Diesel Engine
- Engine Hours: 18,000 / Rig Hours: 41,988 (unverified)
  - Fuller RTO18918B 18 Speed Transmission
    - 150,000LBS Pullback
    - Mounted on Taylor 4 axle carrier
      - Taylor TDH-30 Drawworks
  - 55' / 200,000LBS Non- Telescoping, open face mast
- GD DSM 18" Rotary Table w/ hydraulic tilt, clearance for 36" casing
  - 1 Kelly Block 75T,3- Sheave 7/8" Drill line
    - 1- Hoisting block 75T, 3 sheave 7/8" line
      - Breakout (33,000) pull, 4 leveling jacks
        - Auto Driller
  - 6" RC Swivel & standpipe for flooded reverse Drilling
- Tire Size: 425/65R22.5 Front, 11R22.5 Rear tires, alum disc wheels