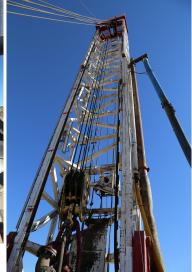

## 2004 Taylor RT-4000 Drill Rig

- P/B Cat C-15, 425HP Diesel Engine
- Engine Hours: 18,000 / Rig Hours: 41,988 (unverified)
  - Fuller RTO18918B 18 Speed Transmission
    - 150,000LBS Pullback
    - Mounted on Taylor 4 axle carrier
      - Taylor TDH-30 Drawworks
  - 55' / 200,000LBS Non- Telescoping, open face mast
- GD DSM 18" Rotary Table w/ hydraulic tilt, clearance for 36" casing
  - 1 Kelly Block 75T,3- Sheave 7/8" Drill line
    - 1- Hoisting block 75T, 3 sheave 7/8" line
      - Breakout (33,000) pull, 4 leveling jacks
        - Auto Driller
  - 6" RC Swivel & standpipe for flooded reverse Drilling
- Tire Size: 425/65R22.5 Front, 11R22.5 Rear tires, alum disc wheels