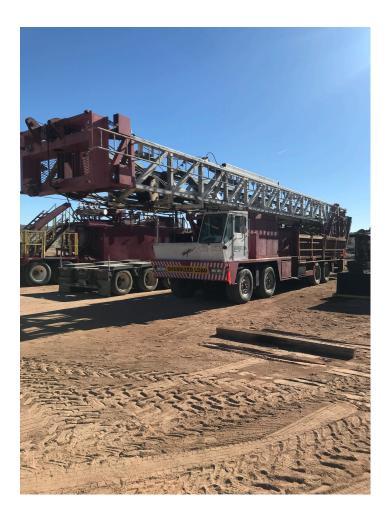

## 2004 Taylor RT-4000 Drill Rig

- P/B Cat C-15, 425HP Diesel Engine
- Engine Hours: 18,000 / Rig Hours: 41,988 (unverified)
  - Fuller RTO18918B 18 Speed Transmission
    - 150,000LBS Pullback
    - Mounted on Taylor 4 axle carrier
      - Taylor TDH-30 Drawworks
  - 55' / 200,000LBS Non- Telescoping, open face mast
- GD DSM 18" Rotary Table w/ hydraulic tilt, clearance for 36" casing
  - 1 Kelly Block 75T,3- Sheave 7/8" Drill line
    - 1- Hoisting block 75T, 3 sheave 7/8" line
      - Breakout (33,000) pull, 4 leveling jacks
        - Auto Driller
  - 6" RC Swivel & standpipe for flooded reverse Drilling
- Tire Size: 425/65R22.5 Front, 11R22.5 Rear tires, alum disc wheels