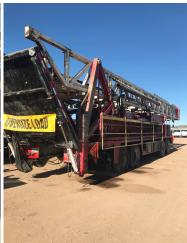

## 2004 Taylor RT-4000 Drill Rig

- P/B Cat C-15, 425HP Diesel Engine
- Engine Hours: 18,000 / Rig Hours: 41,988 (unverified)
  - Fuller RTO18918B 18 Speed Transmission
    - 150,000LBS Pullback
    - Mounted on Taylor 4 axle carrier
      - Taylor TDH-30 Drawworks
  - 55' / 200,000LBS Non- Telescoping, open face mast
- GD DSM 18" Rotary Table w/ hydraulic tilt, clearance for 36" casing
  - 1 Kelly Block 75T,3- Sheave 7/8" Drill line
    - 1- Hoisting block 75T, 3 sheave 7/8" line
      - Breakout (33,000) pull, 4 leveling jacks
        - Auto Driller
  - 6" RC Swivel & standpipe for flooded reverse Drilling
- Tire Size: 425/65R22.5 Front, 11R22.5 Rear tires, alum disc wheels