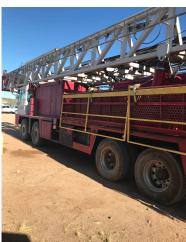

## 2004 Taylor RT-4000 Drill Rig

- P/B Cat C-15, 425HP Diesel Engine
- Engine Hours: 18,000 / Rig Hours: 41,988 (unverified)
  - Fuller RTO18918B 18 Speed Transmission
    - 150,000LBS Pullback
    - Mounted on Taylor 4 axle carrier
      - Taylor TDH-30 Drawworks
  - 55' / 200,000LBS Non- Telescoping, open face mast
- GD DSM 18" Rotary Table w/ hydraulic tilt, clearance for 36" casing
  - 1 Kelly Block 75T,3- Sheave 7/8" Drill line
    - 1- Hoisting block 75T, 3 sheave 7/8" line
      - Breakout (33,000) pull, 4 leveling jacks
        - Auto Driller
  - 6" RC Swivel & standpipe for flooded reverse Drilling
- Tire Size: 425/65R22.5 Front, 11R22.5 Rear tires, alum disc wheels