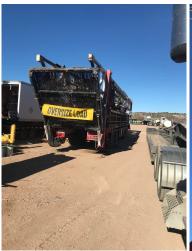

## 2004 Taylor RT-4000 Drill Rig

- P/B Cat C-15, 425HP Diesel Engine
- Engine Hours: 18,000 / Rig Hours: 41,988 (unverified)
  - Fuller RTO18918B 18 Speed Transmission
    - 150,000LBS Pullback
    - Mounted on Taylor 4 axle carrier
      - Taylor TDH-30 Drawworks
  - 55' / 200,000LBS Non- Telescoping, open face mast
- GD DSM 18" Rotary Table w/ hydraulic tilt, clearance for 36" casing
  - 1 Kelly Block 75T,3- Sheave 7/8" Drill line
    - 1- Hoisting block 75T, 3 sheave 7/8" line
      - Breakout (33,000) pull, 4 leveling jacks
        - Auto Driller
  - 6" RC Swivel & standpipe for flooded reverse Drilling
- Tire Size: 425/65R22.5 Front, 11R22.5 Rear tires, alum disc wheels