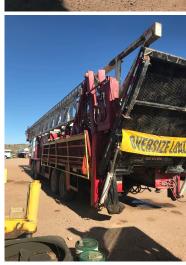

## 2004 Taylor RT-4000 Drill Rig

- P/B Cat C-15, 425HP Diesel Engine
- Engine Hours: 18,000 / Rig Hours: 41,988 (unverified)
  - Fuller RTO18918B 18 Speed Transmission
    - 150,000LBS Pullback
    - Mounted on Taylor 4 axle carrier
      - Taylor TDH-30 Drawworks
  - 55' / 200,000LBS Non- Telescoping, open face mast
- GD DSM 18" Rotary Table w/ hydraulic tilt, clearance for 36" casing
  - 1 Kelly Block 75T,3- Sheave 7/8" Drill line
    - 1- Hoisting block 75T, 3 sheave 7/8" line
      - Breakout (33,000) pull, 4 leveling jacks
        - Auto Driller
  - 6" RC Swivel & standpipe for flooded reverse Drilling
- Tire Size: 425/65R22.5 Front, 11R22.5 Rear tires, alum disc wheels