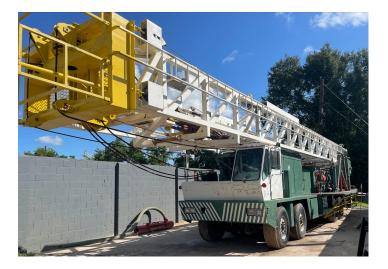

## 2004 TAYLOR RT4000 DRILL RIG

\$585,000.00

## 2004 Taylor RT4000 Drill Rig

P/B Cat C15 (HOURS: 18,871)
15 Speed Fuller / Spicer
Double Drum Drawworks \*Hydraulic
FIXED / Freestanding 55' Mast
Gardner Denver 18" Hydraulic rotary table
6" x 36' RC Kelly & 6" Western Rubber swivel
4 Axle Carrier
\*Rig had MAJOR overhaul on the Drill rigs Hydraulic system in 2020, including SOME NEW & rebuilt hydraulic pumps and motors.