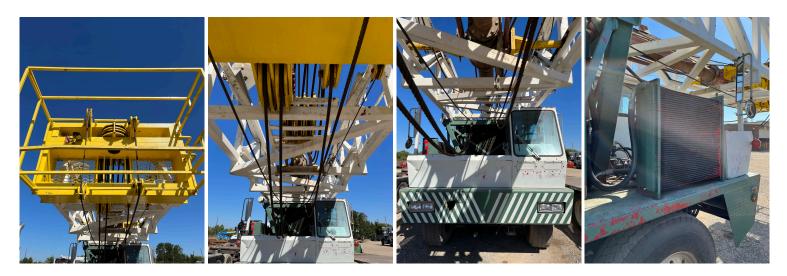

## 2004 TAYLOR RT4000 DRILL RIG

\$585,000.00

## 2004 Taylor RT4000 Drill Rig

P/B Cat C15 (HOURS: 18,871)
15 Speed Fuller / Spicer
Double Drum Drawworks \*Hydraulic
FIXED / Freestanding 55' Mast
Gardner Denver 18" Hydraulic rotary table
6" x 36' RC Kelly & 6" Western Rubber swivel
4 Axle Carrier
\*Rig had MAJOR overhaul on the Drill rigs Hydraulic system in 2020, including SOME NEW & rebuilt hydraulic pumps and motors.