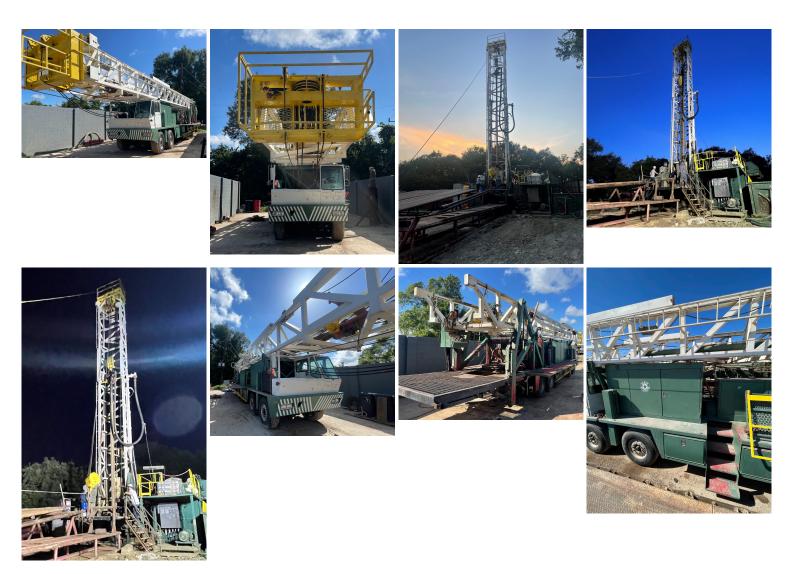

## 2004 TAYLOR RT4000 DRILL RIG

\$585,000.00

## 2004 Taylor RT4000 Drill Rig

P/B Cat C15 (HOURS: 18,871)
15 Speed Fuller / Spicer
Double Drum Drawworks \*Hydraulic
FIXED / Freestanding 55' Mast
Gardner Denver 18" Hydraulic rotary table
6" x 36' RC Kelly & 6" Western Rubber swivel
4 Axle Carrier
\*Rig had MAJOR overhaul on the Drill rigs Hydraulic system in 2020, including SOME NEW & rebuilt hydraulic pumps and motors.