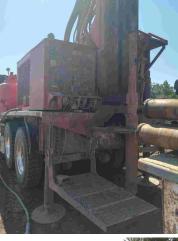

## 2004 V2000 Versa Drill Rig

ITEM: \*Br

- rebuilt hydraulic pumps
- New oversized leveling jacks
- New flow controller for desander pump
- New external hydraulic plumbing and many new hydraulic hoses
- inside of the tank has sloped sides that were just installed with new clean out plumbing underneath
  - CAT C-16 and new fuel injection pump
    - Sullair 1250 x 350 Air Compressor
  - axles have been replaced with newer model ones
    - brakes and bud wheels 22.5"
  - 2 new top drive motors the box itself has been rebuilt
- 2 new hydraulic pumps and the remaining pumps have been rebuilt within the last 6 months
  - 2 new steer tires and new steering components
    - Triplex water Injection pump
    - Auxiliary air port is plumbed in
      - New windshield
    - has minimal oil leaks and is being run DAILY
      - Approx 9,000 HRS

## **ADDITIONAL INFORMATION**

Color Red

**Condition** Good

Industry

Water Well, Mineral Exploration / Mining,
Environmental / Geothermal, Construction

**Location** Western US

Manufacturer Versa Drill

**Year** 2004

Model V2000

**Mounted On** Carrier

**Engine Specs** CAT C16

**Title** Yes