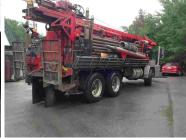

## 2004 V2000 Versa Drill Rig

ITEM: \*Br

- rebuilt hydraulic pumps
- New oversized leveling jacks
- New flow controller for desander pump
- New external hydraulic plumbing and many new hydraulic hoses
- inside of the tank has sloped sides that were just installed with new clean out plumbing underneath
  - CAT C-16 and new fuel injection pump
    - Sullair 1250 x 350 Air Compressor
  - axles have been replaced with newer model ones
    - brakes and bud wheels 22.5"
  - 2 new top drive motors the box itself has been rebuilt
- 2 new hydraulic pumps and the remaining pumps have been rebuilt within the last 6 months
  - 2 new steer tires and new steering components
    - Triplex water Injection pump
    - Auxiliary air port is plumbed in
      - New windshield
    - has minimal oil leaks and is being run DAILY
      - Approx 9,000 HRS

## **ADDITIONAL INFORMATION**

Color Red

**Condition** Good

Industry

Water Well, Mineral Exploration / Mining,
Environmental / Geothermal, Construction

**Location** Western US

Manufacturer Versa Drill

**Year** 2004

Model V2000

**Mounted On** Carrier

**Engine Specs** CAT C16

**Title** Yes