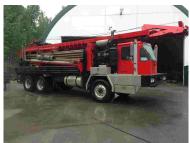

## 2004 V2000 VERSA DRILL RIG

\$675,000.00

## 2004 V2000 Versa Drill Rig

ITEM: \*Br

- rebuilt hydraulic pumps
- New oversized leveling jacks
- New flow controller for desander pump
- New external hydraulic plumbing and many new hydraulic hoses
- inside of the tank has sloped sides that were just installed with new clean out plumbing underneath
  - CAT C-16 and new fuel injection pump
    - Sullair 1250 x 350 Air Compressor
  - axles have been replaced with newer model ones
    - brakes and bud wheels 22.5"
  - 2 new top drive motors the box itself has been rebuilt
- 2 new hydraulic pumps and the remaining pumps have been rebuilt within the last 6 months
  - 2 new steer tires and new steering components
    - Triplex water Injection pump
    - Auxiliary air port is plumbed in
      - New windshield
    - has minimal oil leaks and is being run DAILY
      - Approx 9,000 HRS

## **ADDITIONAL INFORMATION**

Color Red

**Condition** Good

Industry

Water Well, Mineral Exploration / Mining,
Environmental / Geothermal, Construction

**Location** Western US

Manufacturer Versa Drill

**Year** 2004

Model V2000

**Mounted On** Carrier

**Engine Specs** CAT C16

**Title** Yes