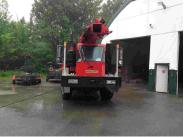

## 2004 V2000 Versa Drill Rig

ITEM: \*Br

- rebuilt hydraulic pumps
- New oversized leveling jacks
- New flow controller for desander pump
- New external hydraulic plumbing and many new hydraulic hoses
- inside of the tank has sloped sides that were just installed with new clean out plumbing underneath
  - CAT C-16 and new fuel injection pump
    - Sullair 1250 x 350 Air Compressor
  - axles have been replaced with newer model ones
    - brakes and bud wheels 22.5"
  - 2 new top drive motors the box itself has been rebuilt
- 2 new hydraulic pumps and the remaining pumps have been rebuilt within the last 6 months
  - 2 new steer tires and new steering components
    - Triplex water Injection pump
    - Auxiliary air port is plumbed in
      - New windshield
    - has minimal oil leaks and is being run DAILY
      - Approx 9,000 HRS

## **ADDITIONAL INFORMATION**

Color Red

**Condition** Good

Industry

Water Well, Mineral Exploration / Mining,
Environmental / Geothermal, Construction

**Location** Western US

Manufacturer Versa Drill

**Year** 2004

Model V2000

**Mounted On** Carrier

**Engine Specs** CAT C16

**Title** Yes