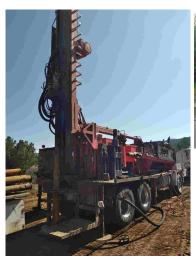

## 2004 V2000 Versa Drill Rig

ITEM: \*Br

- rebuilt hydraulic pumps
- New oversized leveling jacks
- New flow controller for desander pump
- New external hydraulic plumbing and many new hydraulic hoses
- inside of the tank has sloped sides that were just installed with new clean out plumbing underneath
  - CAT C-16 and new fuel injection pump
    - Sullair 1250 x 350 Air Compressor
  - axles have been replaced with newer model ones
    - brakes and bud wheels 22.5"
  - 2 new top drive motors the box itself has been rebuilt
- 2 new hydraulic pumps and the remaining pumps have been rebuilt within the last 6 months
  - 2 new steer tires and new steering components
    - Triplex water Injection pump
    - Auxiliary air port is plumbed in
      - New windshield
    - has minimal oil leaks and is being run DAILY
      - Approx 9,000 HRS

## **ADDITIONAL INFORMATION**

Color Red

**Condition** Good

Industry

Water Well, Mineral Exploration / Mining,
Environmental / Geothermal, Construction

**Location** Western US

Manufacturer Versa Drill

**Year** 2004

Model V2000

**Mounted On** Carrier

**Engine Specs** CAT C16

**Title** Yes