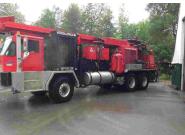

## 2004 V2000 VERSA DRILL RIG

\$675,000.00

## 2004 V2000 Versa Drill Rig

ITEM: \*Br

- rebuilt hydraulic pumps
- New oversized leveling jacks
- New flow controller for desander pump
- New external hydraulic plumbing and many new hydraulic hoses
- inside of the tank has sloped sides that were just installed with new clean out plumbing underneath
  - CAT C-16 and new fuel injection pump
    - Sullair 1250 x 350 Air Compressor
  - axles have been replaced with newer model ones
    - brakes and bud wheels 22.5"
  - 2 new top drive motors the box itself has been rebuilt
- 2 new hydraulic pumps and the remaining pumps have been rebuilt within the last 6 months
  - 2 new steer tires and new steering components
    - Triplex water Injection pump
    - Auxiliary air port is plumbed in
      - New windshield
    - has minimal oil leaks and is being run DAILY
      - Approx 9,000 HRS

## **ADDITIONAL INFORMATION**

Color Red

**Condition** Good

Industry

Water Well, Mineral Exploration / Mining,
Environmental / Geothermal, Construction

**Location** Western US

Manufacturer Versa Drill

**Year** 2004

Model V2000

**Mounted On** Carrier

**Engine Specs** CAT C16

**Title** Yes