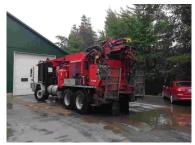

## 2004 V2000 VERSA DRILL RIG

\$675,000.00

## 2004 V2000 Versa Drill Rig

ITEM: \*Br

- rebuilt hydraulic pumps
- New oversized leveling jacks
- New flow controller for desander pump
- New external hydraulic plumbing and many new hydraulic hoses
- inside of the tank has sloped sides that were just installed with new clean out plumbing underneath
  - CAT C-16 and new fuel injection pump
    - Sullair 1250 x 350 Air Compressor
  - axles have been replaced with newer model ones
    - brakes and bud wheels 22.5"
  - 2 new top drive motors the box itself has been rebuilt
- 2 new hydraulic pumps and the remaining pumps have been rebuilt within the last 6 months
  - 2 new steer tires and new steering components
    - Triplex water Injection pump
    - Auxiliary air port is plumbed in
      - New windshield
    - has minimal oil leaks and is being run DAILY
      - Approx 9,000 HRS

## **ADDITIONAL INFORMATION**

Color Red

**Condition** Good

Industry

Water Well, Mineral Exploration / Mining,
Environmental / Geothermal, Construction

**Location** Western US

Manufacturer Versa Drill

**Year** 2004

Model V2000

**Mounted On** Carrier

**Engine Specs** CAT C16

**Title** Yes