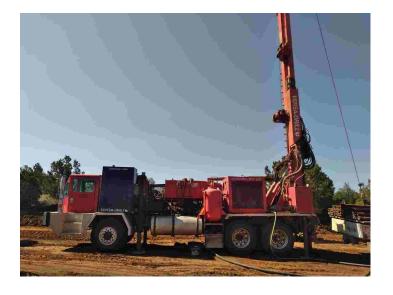

## 2004 V2000 VERSA DRILL RIG

\$675,000.00

## 2004 V2000 Versa Drill Rig

ITEM: \*Br

- rebuilt hydraulic pumps
- New oversized leveling jacks
- New flow controller for desander pump
- New external hydraulic plumbing and many new hydraulic hoses
- inside of the tank has sloped sides that were just installed with new clean out plumbing underneath
  - CAT C-16 and new fuel injection pump
    - Sullair 1250 x 350 Air Compressor
  - axles have been replaced with newer model ones
    - brakes and bud wheels 22.5"
  - 2 new top drive motors the box itself has been rebuilt
- 2 new hydraulic pumps and the remaining pumps have been rebuilt within the last 6 months
  - 2 new steer tires and new steering components
    - Triplex water Injection pump
    - Auxiliary air port is plumbed in
      - New windshield
    - has minimal oil leaks and is being run DAILY
      - Approx 9,000 HRS

## **ADDITIONAL INFORMATION**

Color Red

**Condition** Good

Industry

Water Well, Mineral Exploration / Mining,
Environmental / Geothermal, Construction

**Location** Western US

Manufacturer Versa Drill

**Year** 2004

Model V2000

**Mounted On** Carrier

**Engine Specs** CAT C16

**Title** Yes