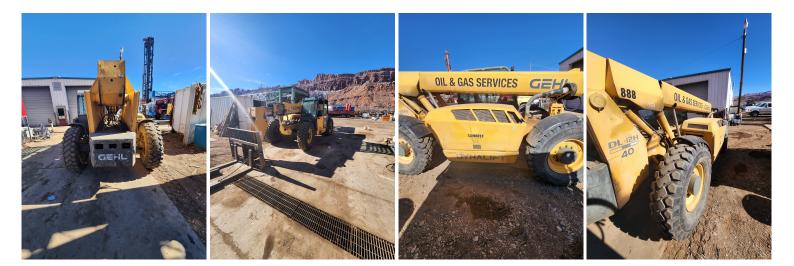

## 2005 GEHL DL-12H TELEHANDLER (4X4)

\$47,500.00

## **PRODUCT DESCRIPTION**

- 40' Max Lift Height
- Machine Weight 25,300 lbs.
  - Lift Capacity 10,000 lbs.
    - TIRE CONDTION 50%
  - 10,114 Operating Hours
- 12,000 Lb Max Lift Capacity
  - Engine John Deere 4.5L
    - Horsepower 115
      - Oil Cap 14qts.
- Transmission works well in 1st and 3rd gear in forward and 1st in reverse, but does not work in other gears.
  - List price as been updated to reflect transmission issues.

## **ADDITIONAL INFORMATION**

Color Location Manufacturer Year Model Black, Yellow Moab Utah Gehl 2005 DL-12H Telehandler (4x4)

Engine Specs Title Serial Number John Deere 4.5 Liter Bill of Sale 12H40JW0150276