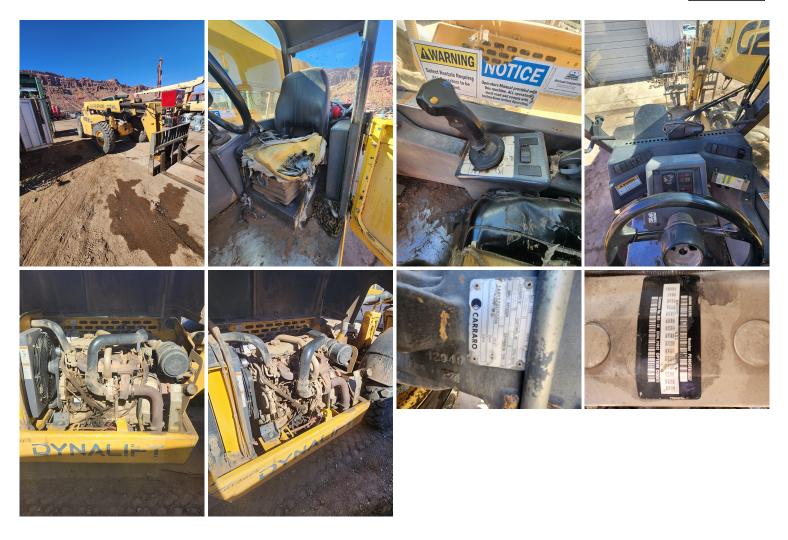

## **PRODUCT DESCRIPTION**

- 40' Max Lift Height
- Machine Weight 25,300 lbs.
  - Lift Capacity 10,000 lbs.
    - TIRE CONDTION 50%
  - 10,114 Operating Hours
- 12,000 Lb Max Lift Capacity
  - Engine John Deere 4.5L
    - Horsepower 115
      - Oil Cap 14qts.
- Transmission works well in 1st and 3rd gear in forward and 1st in reverse, but does not work in other gears.
  - List price as been updated to reflect transmission issues.

## **ADDITIONAL INFORMATION**

Color Location Manufacturer Year Model Black, Yellow Moab Utah Gehl 2005 DL-12H Telehandler (4x4)

Engine Specs Title Serial Number John Deere 4.5 Liter Bill of Sale 12H40JW0150276