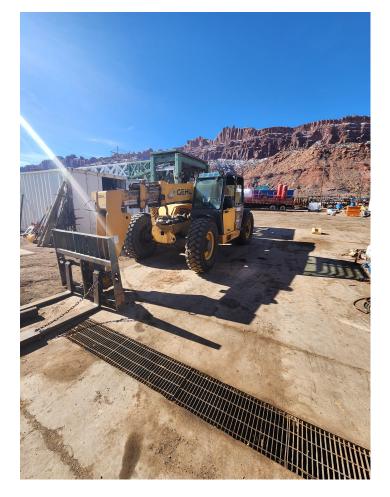

## 2005 GEHL DL-12H TELEHANDLER (4X4)

\$47,500.00

## **PRODUCT DESCRIPTION**

- 40' Max Lift Height
- Machine Weight 25,300 lbs.
  - Lift Capacity 10,000 lbs.
    - TIRE CONDTION 50%
  - 10,114 Operating Hours
- 12,000 Lb Max Lift Capacity
  - Engine John Deere 4.5L
    - Horsepower 115
      - Oil Cap 14qts.
- Transmission works well in 1st and 3rd gear in forward and 1st in reverse, but does not work in other gears.
  - List price as been updated to reflect transmission issues.

## **ADDITIONAL INFORMATION**

Color Location Manufacturer Year Model Black, Yellow Moab Utah Gehl 2005 DL-12H Telehandler (4x4)

Engine Specs Title Serial Number John Deere 4.5 Liter Bill of Sale 12H40JW0150276