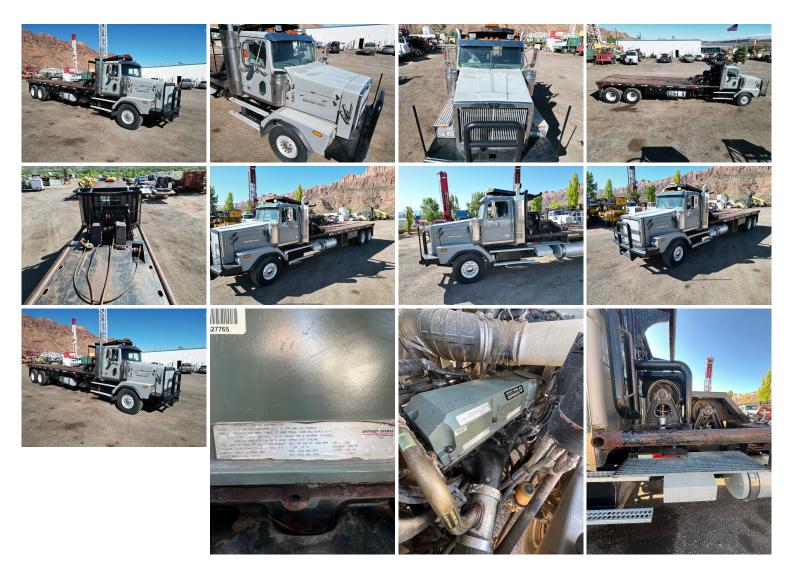

## 2006 Western Star 4900 Bed / Winch Truck

model: RN100WM-RFOMX

• P/B: Detroit Series 60

• 275 HP

• hours: 18,967

• miles: 177,924

• tire size: 445/65R22.5 (front) 12R24 (75% +/- good)

\*No guarantees made as to actual hours/miles; the inspections report reflects what can be visually observed!

## **ADDITIONAL INFORMATION**

**Location** Moab Utah

**Manufacturer** Western Star

**Year** 2006

**Model** 4900

**Title** Yes

VIN 5KKHALCG76PV32063