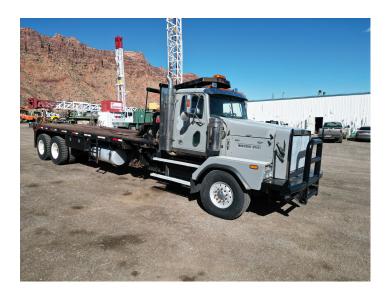

## 2006 WESTERN STAR 4900 BED TRUCK

\$77,500.00

## 2006 Western Star 4900 Bed / Winch Truck

model: RN100WM-RFOMX

• P/B: Detroit Series 60

• 275 HP

• hours: 18,967

• miles: 177,924

• tire size: 445/65R22.5 (front) 12R24 (75% +/- good)

\*No guarantees made as to actual hours/miles; the inspections report reflects what can be visually observed!