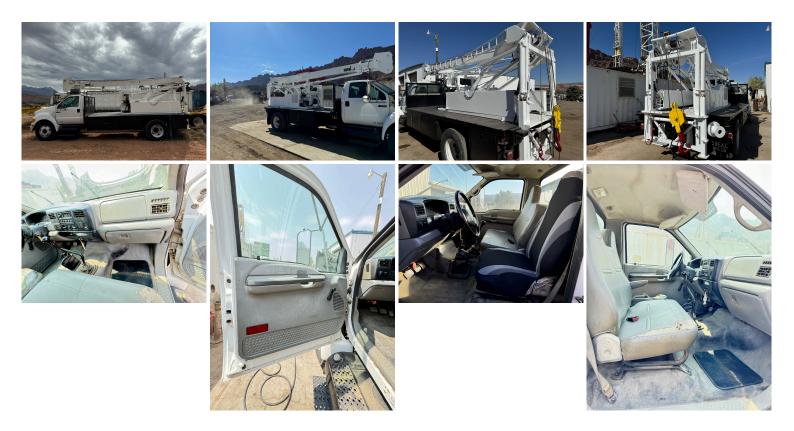

## **10T SMEAL PUMP HOIST**

\$97,750.00

## **10T Smeal Pump Hoist**

Double Drum
30,000LBS Pullback
Mounted on: 2009 Ford F-650 Pump Hoist Truck
Cummins ISB-07 6.7 L Ultra Low Sulfur Diesel 220 hp Engine

Air Conditioner
6-Speed Manual Transmission
8500 lb Front Axle
17500 lb Rears
26000 lb GVWR
11R22.5
Spring Suspension
230 in Wheelbase
PTO
New brakes!
MILES: 68,861 (Unverified)