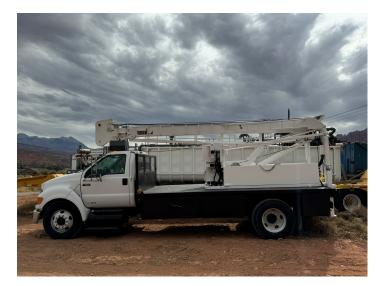

## **10T SMEAL PUMP HOIST**

\$97,750.00

## **10T Smeal Pump Hoist**

Double Drum
30,000LBS Pullback
Mounted on: 2009 Ford F-650 Pump Hoist Truck
Cummins ISB-07 6.7 L Ultra Low Sulfur Diesel 220 hp Engine

Air Conditioner
6-Speed Manual Transmission
8500 lb Front Axle
17500 lb Rears
26000 lb GVWR
11R22.5
Spring Suspension
230 in Wheelbase
PTO
New brakes!
MILES: 68,861 (Unverified)