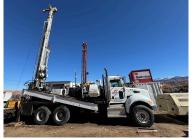

## 2012 Simco S7000 Drill Rig

- P/B Cummins 8.3L
- Eaton 10-Speed Transmission
- 15,000 LBS Push down / 30,000LBS Pull back
  - 26' derrick
  - Mast: 32' ground to hook
  - Mounted on 2012 Peterbilt truck
- Main Winch: 12,000 LBS | Aux Winch: 3,8000 LBS
  - Top head w/ NEW Western Rubber Swivel
    - 5 1/2" x 8 Gardner Denver pump Hydro
      - Auxiliary winch 3,8000LBS
        - Heater works, no a/c
  - Tire Size: Front: 315/80/R22.5 Back: 11R22.5
    - GVWR: 54,600
    - Air suspension
    - Double frame
  - Miles: 553,238 | Hour meter: 7,600 (unverified)

**SALE PRICE \$235,000** 