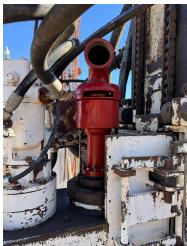

## 2012 Simco S7000 Drill Rig

- P/B Cummins 8.3L
- Eaton 10-Speed Transmission
- 15,000 LBS Push down / 30,000LBS Pull back
  - 26' derrick
  - Mast: 32' ground to hook
  - Mounted on 2012 Peterbilt truck
- Main Winch: 12,000 LBS | Aux Winch: 3,8000 LBS
  - Top head w/ NEW Western Rubber Swivel
    - 5 1/2" x 8 Gardner Denver pump Hydro
      - Auxiliary winch 3,8000LBS
        - Heater works, no a/c
  - Tire Size: Front: 315/80/R22.5 Back: 11R22.5
    - GVWR: 54,600
    - Air suspension
    - Double frame
  - Miles: 553,238 | Hour meter: 7,600 (unverified)