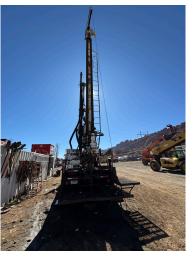

## 2012 Simco S7000 Drill Rig

- P/B Cummins 8.3L
- Eaton 10-Speed Transmission
- 15,000 LBS Push down / 30,000LBS Pull back
  - 26' derrick
  - Mast: 32' ground to hook
  - Mounted on 2012 Peterbilt truck
- Main Winch: 12,000 LBS | Aux Winch: 3,8000 LBS
  - Top head w/ NEW Western Rubber Swivel
    - 5 1/2" x 8 Gardner Denver pump Hydro
      - Auxiliary winch 3,8000LBS
        - Heater works, no a/c
  - Tire Size: Front: 315/80/R22.5 Back: 11R22.5
    - GVWR: 54,600
    - Air suspension
    - Double frame
  - Miles: 553,238 | Hour meter: 7,600 (unverified)