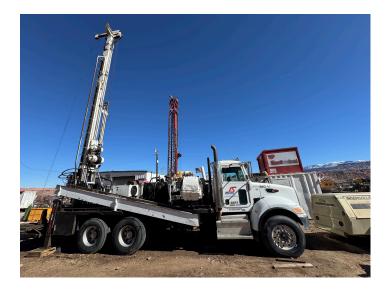

## 2012 Simco S7000 Drill Rig

- P/B Cummins 8.3L
- Eaton 10-Speed Transmission
- 15,000 LBS Push down / 30,000LBS Pull back
  - 26' derrick
  - Mast: 32' ground to hook
  - Mounted on 2012 Peterbilt truck
- Main Winch: 12,000 LBS | Aux Winch: 3,8000 LBS
  - Top head w/ NEW Western Rubber Swivel
    - 5 1/2" x 8 Gardner Denver pump Hydro
      - Auxiliary winch 3,8000LBS
        - Heater works, no a/c
  - Tire Size: Front: 315/80/R22.5 Back: 11R22.5
    - GVWR: 54,600
    - Air suspension
    - Double frame
  - Miles: 553,238 | Hour meter: 7,600 (unverified)

**SALE PRICE \$235,000** 