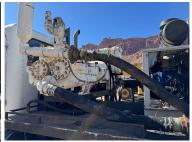

## 2012 Simco S7000 Drill Rig

- P/B Cummins 8.3L
- Eaton 10-Speed Transmission
- 15,000 LBS Push down / 30,000LBS Pull back
  - 26' derrick
  - Mast: 32' ground to hook
  - Mounted on 2012 Peterbilt truck
- Main Winch: 12,000 LBS | Aux Winch: 3,8000 LBS
  - Top head w/ NEW Western Rubber Swivel
    - 5 1/2" x 8 Gardner Denver pump Hydro
      - Auxiliary winch 3,8000LBS
        - Heater works, no a/c
  - Tire Size: Front: 315/80/R22.5 Back: 11R22.5
    - GVWR: 54,600
    - Air suspension
    - Double frame
  - Miles: 553,238 | Hour meter: 7,600 (unverified)