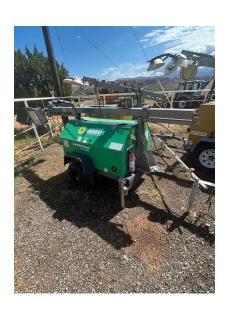

## **2012 TEREX LIGHT PLANT**

- Operating Hours: 2,358
  - Manufacturer: Terex
    - Model: Light Plant
      - Year: 2012
- Serial number: RL412-3645
- Engine manufacturer: Kubota
- Engine model: D1005-E2BG-1
- Horsepower: 14.4 hp (10.7 kW)
  - Fuel type: Diesel
- Fuel tank capacity: 30 gallons (113.6 liters)
  - Mast: Vertical, 23 feet (7 meters)
    - Number of lights: 4
    - · Lighting capacity: 4000 watts
      - Generator output: 6 kW
- Outlets: (2) 120V 20A duplex, (1) 120V 30A twist lock, (1) 240V 30A twist lock
  - Trailer mounted: Yes
- Dimensions: Length: 16 feet (4.9 meters), Width: 6 feet (1.8 meters), Height: 7 feet (2.1 meters)
  - Weight: approximately 2,250 lbs (1,020 kg)
    - Bill of Sale only