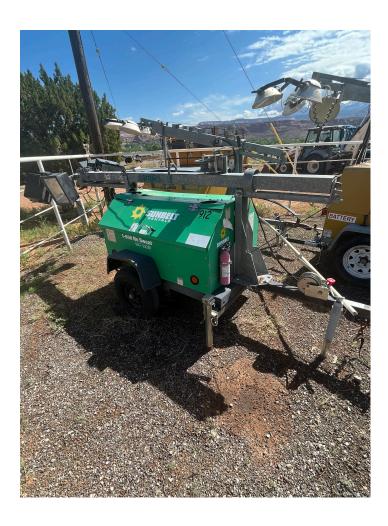

## **2012 TEREX LIGHT PLANT**

- Operating Hours: 2,358
  - Manufacturer: Terex
    - Model: Light Plant
      - Year: 2012
- Serial number: RL412-3645
- Engine manufacturer: Kubota
- Engine model: D1005-E2BG-1
- Horsepower: 14.4 hp (10.7 kW)
  - Fuel type: Diesel
- Fuel tank capacity: 30 gallons (113.6 liters)
  - Mast: Vertical, 23 feet (7 meters)
    - Number of lights: 4
    - · Lighting capacity: 4000 watts
      - Generator output: 6 kW
- Outlets: (2) 120V 20A duplex, (1) 120V 30A twist lock, (1) 240V 30A twist lock
  - Trailer mounted: Yes
- Dimensions: Length: 16 feet (4.9 meters), Width: 6 feet (1.8 meters), Height: 7 feet (2.1 meters)
  - Weight: approximately 2,250 lbs (1,020 kg)
    - Bill of Sale only