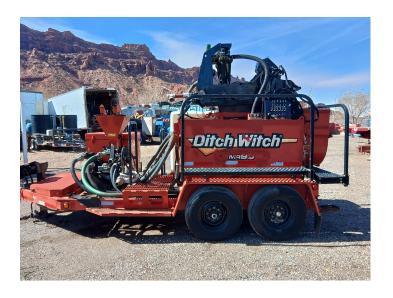

#### 2015 Ditch Witch MR90 200 Gallon Mud Mixing System

Opperating Hours: 1904

• Trailer GVWR: 14,000 pounds

Engine: Kubota® D1105

25 HP

Recycle flow rate, max: 90 GPM

Supply to drill, max: 225 GPM

• Tank dirty side: 340 gallons

## **ADDITIONAL INFORMATION**

**Color** Orange

**Location** Moab Utah

Manufacturer Ditch Witch

**Year** 2015

MR90 200 Gallon T/A

**Mounted On** Trailer

Engine Specs Kubota 3 cylinder