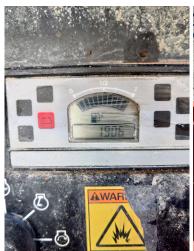

#### 2015 Ditch Witch MR90 200 Gallon Mud Mixing System

Opperating Hours: 1904

• Trailer GVWR: 14,000 pounds

Engine: Kubota® D1105

25 HP

Recycle flow rate, max: 90 GPM

Supply to drill, max: 225 GPM

• Tank dirty side: 340 gallons