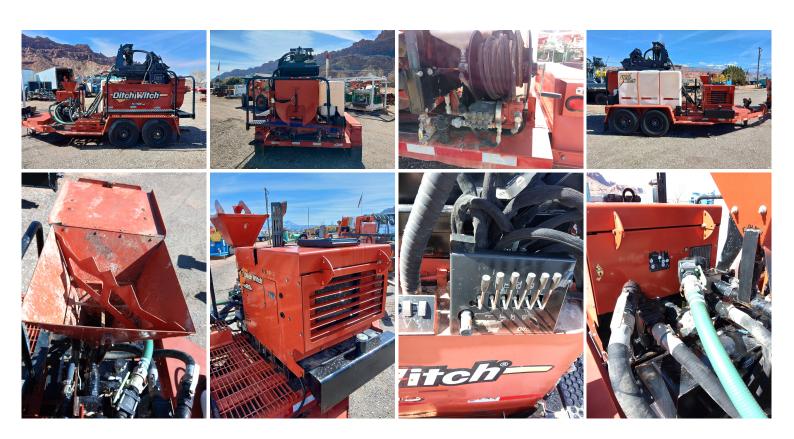

#### 2015 Ditch Witch MR90 200 Gallon Mud Mixing System

Opperating Hours: 1904

• Trailer GVWR: 14,000 pounds

Engine: Kubota® D1105

25 HP

Recycle flow rate, max: 90 GPM

Supply to drill, max: 225 GPM

• Tank dirty side: 340 gallons

• Tank clean side: 110 gallons

• Water tank: 300 gallons

• 2,500 psi Pressure Washer

## **ADDITIONAL INFORMATION**

**Color** Orange

**Location** Moab Utah

Manufacturer Ditch Witch

**Year** 2015

MR90 200 Gallon T/A

**Mounted On** Trailer

Engine Specs Kubota 3 cylinder