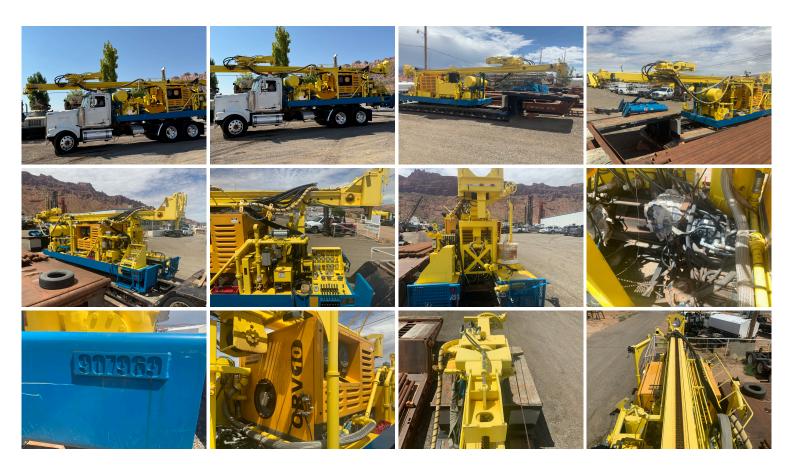

### 2015 GEFCO STARDRILL 300HD DRILL RIG (UNUSED BARE RIG)

 Rig is missing main Power take off box. Direct Circulation Rig with Mud & Air Drilling Applications • Gear type heavy duty PTO power gear transfer for transferring truck engine power to the hydraulic pump & air compressor 4 Hydraulic Leveling Jacks 12" Square tube mast with 60,000 lbs capacity • Free height under Jib Boom 36' 6" can handle 4.5m or 6.0m or 2 4.5m rods at a time Gardner Denver FXG 5X6 duplex mud pump Max. pullback capacity 24,000 LBS Atlas Copco model ORV-10 rotary screw compressor (1000CFM x 365PSI) 3 Cylinder Water Injection Pump Down hole hammer oiler Single pipe loader & pipe spinner & breakout wrench **RIG IS MISSING THE FOLLOWING COMPONENTS:** • PTO - Assembly • (x2) Derrick Raising Cylinder • (x1) Derrick Pin • Mud Pump Liner Cap • Break Out Wrench

• Winch Pump

• Pull Down Pump

Rotary Pump

• Oil Cooler Pump

• Cylinder Circulation Pump

Controls Pump

Compressor Clutch Assembly

• Throttle Controler