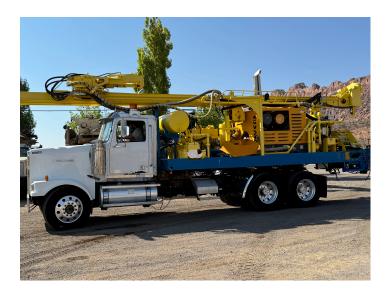

# 2015 GEFCO STARDRILL 300HD DRILL RIG (UNUSED BARE RIG)

\$295,000.00

### 2015 GEFCO STARDRILL 300HD DRILL RIG (UNUSED BARE RIG)

 Rig is missing main Power take off box. Direct Circulation Rig with Mud & Air Drilling Applications • Gear type heavy duty PTO power gear transfer for transferring truck engine power to the hydraulic pump & air compressor 4 Hydraulic Leveling Jacks 12" Square tube mast with 60,000 lbs capacity • Free height under Jib Boom 36' 6" can handle 4.5m or 6.0m or 2 4.5m rods at a time Gardner Denver FXG 5X6 duplex mud pump Max. pullback capacity 24,000 LBS Atlas Copco model ORV-10 rotary screw compressor (1000CFM x 365PSI) 3 Cylinder Water Injection Pump Down hole hammer oiler Single pipe loader & pipe spinner & breakout wrench **RIG IS MISSING THE FOLLOWING COMPONENTS:** • PTO - Assembly • (x2) Derrick Raising Cylinder • (x1) Derrick Pin • Mud Pump Liner Cap • Break Out Wrench