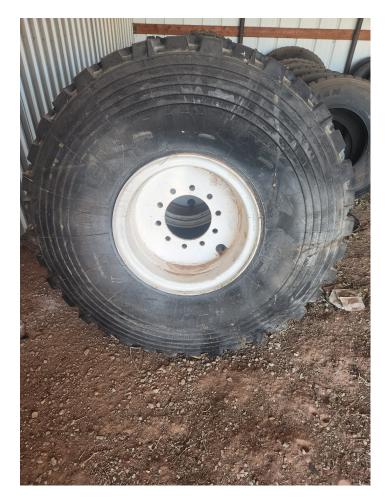

## 24R21 (605/70R21) Michelin XZL Tires

Profile: XZL

- Brand: Michelin
  - Size: 24R21
- Ply Rating: 16PR
- Weight: 421 lbs
- Height/Width-inches: 54.6/24.84
  - Speed index: 55 mph
- Load range (Ply rating): H (16 ply)
  - Load index: 388 lbs.
  - Inflation Pressure (psi): 85
    - Max Load (lbs): 15,700