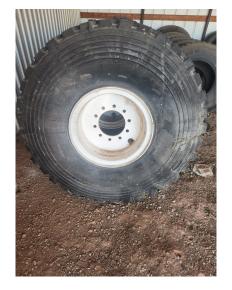

## 24R21 (605/70R21) Michelin XZL Tires

Profile: XZL

- Brand: Michelin
  - Size: 24R21
- Ply Rating: 16PR
- Weight: 421 lbs
- Height/Width-inches: 54.6/24.84
  - Speed index: 55 mph
- Load range (Ply rating): H (16 ply)
  - Load index: 388 lbs.
  - Inflation Pressure (psi): 85
    - Max Load (lbs): 15,700