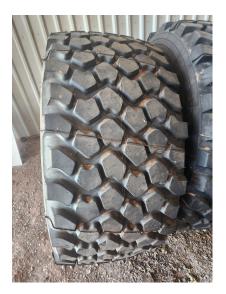

## 24R21 (605/70R21) Michelin XZL Tires

Profile: XZL

- Brand: Michelin
  - Size: 24R21
- Ply Rating: 16PR
- Weight: 421 lbs
- Height/Width-inches: 54.6/24.84
  - Speed index: 55 mph
- Load range (Ply rating): H (16 ply)
  - Load index: 388 lbs.
  - Inflation Pressure (psi): 85
    - Max Load (lbs): 15,700