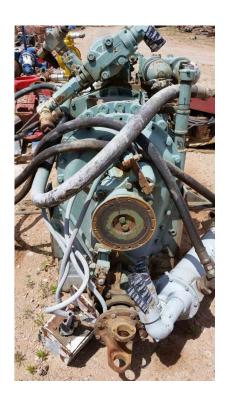

#### **Allison Transmission**

- Model: Auto 5860
- Input power rating: 400-540 horsepower (298-403 kilowatts)
  - Maximum input torque: 1800 lb-ft (2441 Nm)
    - Shift control: Electronic
    - Torque converter type: Lock-up
- Maximum gross vehicle weight (GVW): 72,000 lbs (32,659 kg)
  - Fluid capacity: 39 quarts (37.0 liters)
    - SAE#1 HOUSING
    - 3,000 +/- WEIGHT APPROX.
  - Used/ running condition transmission

## **ADDITIONAL INFORMATION**

Color Green

**Condition** Good

**Location** Moab Utah

Manufacturer Allison