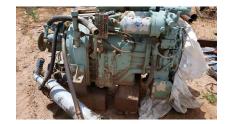

#### **Allison Transmission**

- Model: Auto 5860
- Input power rating: 400-540 horsepower (298-403 kilowatts)
  - Maximum input torque: 1800 lb-ft (2441 Nm)
    - Shift control: Electronic
    - Torque converter type: Lock-up
- Maximum gross vehicle weight (GVW): 72,000 lbs (32,659 kg)
  - Fluid capacity: 39 quarts (37.0 liters)
    - SAE#1 HOUSING
    - 3,000 +/- WEIGHT APPROX.
  - Used/ running condition transmission

## **ADDITIONAL INFORMATION**

Color Green

**Condition** Good

**Location** Moab Utah

Manufacturer Allison