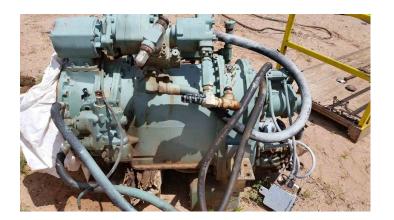

#### **Allison Transmission**

- Model: Auto 5860
- Input power rating: 400-540 horsepower (298-403 kilowatts)
  - Maximum input torque: 1800 lb-ft (2441 Nm)
    - Shift control: Electronic
    - Torque converter type: Lock-up
- Maximum gross vehicle weight (GVW): 72,000 lbs (32,659 kg)
  - Fluid capacity: 39 quarts (37.0 liters)
    - SAE#1 HOUSING
    - 3,000 +/- WEIGHT APPROX.
  - Used/ running condition transmission

## **ADDITIONAL INFORMATION**

Color Green

**Condition** Good

**Location** Moab Utah

Manufacturer Allison