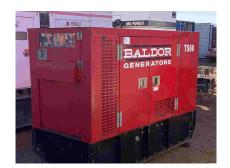

## BALDOR TS60S 61 kVA Skid-Mounted Generator

2011 US EPA Label
John Deere 4 Cylinder 2.4 L Diesel Engine
61 kVA,/49 kW, Rated 3 Phase Output
208 V / 480 V Rated Voltage
43 kVA,/43 kW, Rated Single Phase Output
120 V 240 V Rated Voltage
240 V & 120 V Receptacles Sound Attenuated
Bottom Mounted Fuel Tank
\*missing motherboard

## **ADDITIONAL INFORMATION**

| Color         | Red                 |
|---------------|---------------------|
| Location      | Apache Junction, AZ |
| Manufacturer  | Baldor              |
| Year          | 2011                |
| Model         | TS60S               |
| Mounted On    | Skid                |
| Title         | Bill of Sale        |
| Serial Number | P1206040009         |