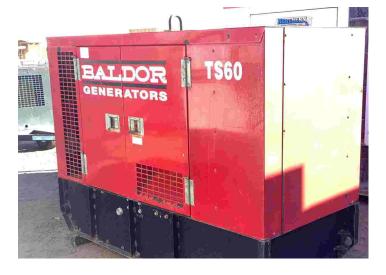

## BALDOR TS60S 61 kVA Skid-Mounted Generator

2011 US EPA Label
John Deere 4 Cylinder 2.4 L Diesel Engine
61 kVA,/49 kW, Rated 3 Phase Output
208 V / 480 V Rated Voltage
43 kVA,/43 kW, Rated Single Phase Output
120 V 240 V Rated Voltage
240 V & 120 V Receptacles Sound Attenuated
Bottom Mounted Fuel Tank
\*missing motherboard

## **ADDITIONAL INFORMATION**

| Color         | Red                 |
|---------------|---------------------|
| Location      | Apache Junction, AZ |
| Manufacturer  | Baldor              |
| Year          | 2011                |
| Model         | TS60S               |
| Mounted On    | Skid                |
| Title         | Bill of Sale        |
| Serial Number | P1206040009         |