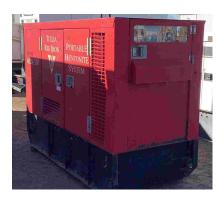

## BALDOR TS60S 61 kVA Skid-Mounted Generator

2011 US EPA Label
John Deere 4 Cylinder 2.4 L Diesel Engine
61 kVA,/49 kW, Rated 3 Phase Output
208 V / 480 V Rated Voltage
43 kVA,/43 kW, Rated Single Phase Output
120 V 240 V Rated Voltage
240 V & 120 V Receptacles Sound Attenuated
Bottom Mounted Fuel Tank
\*missing motherboard

## **ADDITIONAL INFORMATION**

| Color         | Red                 |
|---------------|---------------------|
| Location      | Apache Junction, AZ |
| Manufacturer  | Baldor              |
| Year          | 2011                |
| Model         | TS60S               |
| Mounted On    | Skid                |
| Title         | Bill of Sale        |
| Serial Number | P1206040009         |