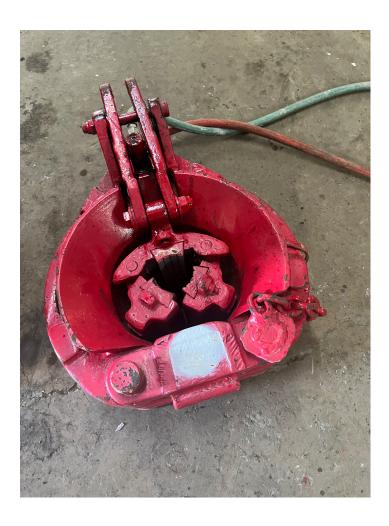

# BJ CONVERTIBLE TUBING SPIDER

\$2,550.00

### **BJ Convertible Tubing Spider**

- 6" Vertical Gripping Length
- Heavy-duty construction, capable of handling loads up to 50 tons.
- Versatile design, suitable for various tubing sizes and diameters. (1.315" 3
  1/2")
  - Enhanced safety features for secure handling and accident prevention.
- User-friendly operation for quick and efficient tubing makeup and breakout.
  - Durable and reliable, built to withstand demanding oil and gas operations.
    - Ideal for drilling, well servicing, and other oil and gas applications.

## **ADDITIONAL INFORMATION**

**Color** Red

**Location** Moab, Utah

**Manufacturer** BJ

Model 50 Ton

**Condition** Excellent