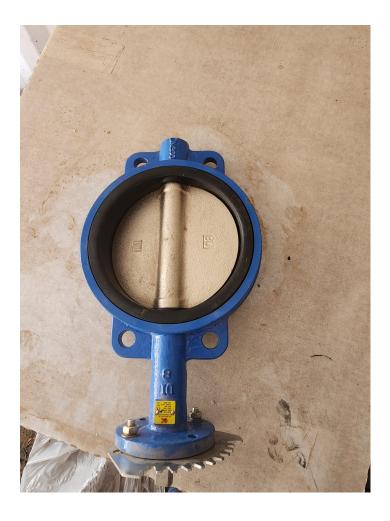

## PRODUCT DESCRIPTION

The **C200 Series** Wafer Butterfly Valve is both economical and durable. The C200 is pressure rated to 200 PSI for sizes 2"-12" and 150 PSI for sizes 14"-24".

• Pressure Class: 200/150 PSI NSCWP

• ANSI Class: 125/150 Capable

• Body Material: Ductile Iron ASTM A536

• Disc Materials: Ductile Iron (Ni Plated), Ductile Iron (Nylon Coated),

Aluminum Bronze, CF8M (316 SS)

• Seat Materials: BUNA-N, E.P.D.M., F.K.M.(Viton®), P.T.F.E. (Teflon®)

• Stem Materials: 416 Stainless Steel

· Stem Style: Double D Shaft

• Operator: Lever, Gear or Actuator

New, Unused