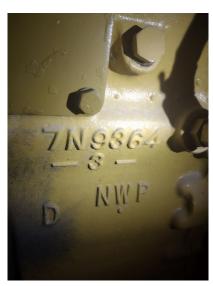

## PRODUCT DESCRIPTION

- Model 3408 (industrial)
- Maximum Power 465 HP
- Maximum Torque 1602 lb-ft @ 1350 rpm
  - Rated Speed 1800-2100 rpm
    - Minimum Power 375 HP
    - Emissions Non-Certified
- Engine Configuration Inline 6, 4-Stroke-Cycle Diesel
  - Bore 5.4 in
  - Stroke 6.5 in
  - Displacement 893.4 in<sup>3</sup>
  - Compression Ratio 14.5:1
  - Aspiration Turbocharged Aftercooled
  - Rotation from Flywheel End Counterclockwise
    - Length 65.4 in
    - Width 35.7 in
    - Height 52.6 in
- Weight Net Dry Basic Operating Engine Without Optional Attachments -2866 lb
  - Block / Serial #: 7N9364