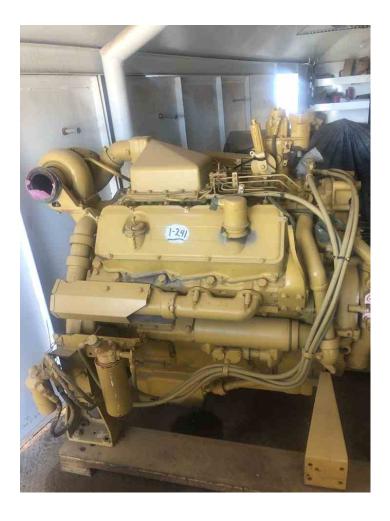

## CAT 3408 (REBUILT) ENGINE

\$9,750.00

## PRODUCT DESCRIPTION

- Model 3408 (industrial)
- Maximum Power 465 HP
- Maximum Torque 1602 lb-ft @ 1350 rpm
  - Rated Speed 1800-2100 rpm
    - Minimum Power 375 HP
    - Emissions Non-Certified
- Engine Configuration Inline 6, 4-Stroke-Cycle Diesel
  - Bore 5.4 in
  - Stroke 6.5 in
  - Displacement 893.4 in<sup>3</sup>
  - Compression Ratio 14.5:1
  - Aspiration Turbocharged Aftercooled
  - Rotation from Flywheel End Counterclockwise
    - Length 65.4 in
    - Width 35.7 in
    - Height 52.6 in
- Weight Net Dry Basic Operating Engine Without Optional Attachments -2866 lb
  - Block / Serial #: 7N9364

## **ADDITIONAL INFORMATION**

**Color** Yellow

**Condition** Good

**Location** Moab Utah

**Manufacturer** CAT

**Model** 3408

**Title** Bill of Sale