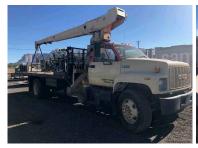

## 1995 GMC TOPKICK CRANE TRUCK

\$18,500.00 Original price was: \$18,500.00.<u>\$16,500.00</u>Current price is: \$16,500.00.

## 1995 GMC Topkick

- Miles/Hours: 240,612
  - CAT 3116 In-Line 6
- 4-Stroke-Cycle-Diesel
- 205 HP at 2,400 RPM, 350HP at 2,800 RPM
- Deck Dimensions 18' 8 1/2" Length x 8' Wide
  - Front and Back Tires 11R22.5 16PR
    - Out riggers
  - 12 ton (to the best of our knowledge)
    - extends 60'
- WEAK MOTOR / SMOKES (BUT SEEMS TO RUN FINE)