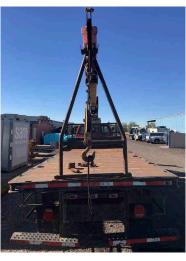

## 1995 GMC Topkick

- Miles/Hours: 240,612
  - CAT 3116 In-Line 6
- 4-Stroke-Cycle-Diesel
- 205 HP at 2,400 RPM, 350HP at 2,800 RPM
- Deck Dimensions 18' 8 1/2" Length x 8' Wide
  - Front and Back Tires 11R22.5 16PR
    - Out riggers
  - 12 ton (to the best of our knowledge)
    - extends 60'
- WEAK MOTOR / SMOKES (BUT SEEMS TO RUN FINE)