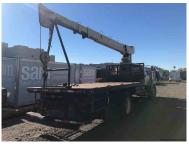

## 1995 GMC Topkick

- Miles/Hours: 240,612
  - CAT 3116 In-Line 6
- 4-Stroke-Cycle-Diesel
- 205 HP at 2,400 RPM, 350HP at 2,800 RPM
- Deck Dimensions 18' 8 1/2" Length x 8' Wide
  - Front and Back Tires 11R22.5 16PR
    - Out riggers
  - 12 ton (to the best of our knowledge)
    - extends 60'
- WEAK MOTOR / SMOKES (BUT SEEMS TO RUN FINE)