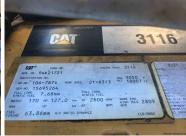

## 1995 GMC Topkick

- Miles/Hours: 240,612
  - CAT 3116 In-Line 6
- 4-Stroke-Cycle-Diesel
- 205 HP at 2,400 RPM, 350HP at 2,800 RPM
- Deck Dimensions 18' 8 1/2" Length x 8' Wide
  - Front and Back Tires 11R22.5 16PR
    - Out riggers
  - 12 ton (to the best of our knowledge)
    - extends 60'
- WEAK MOTOR / SMOKES (BUT SEEMS TO RUN FINE)

**CAT 3116**