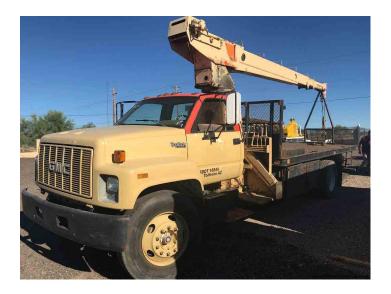

## 1995 GMC TOPKICK CRANE TRUCK

\$18,500.00 Original price was: \$18,500.00.<u>\$16,500.00</u>Current price is: \$16,500.00.

## 1995 GMC Topkick

- Miles/Hours: 240,612
  - CAT 3116 In-Line 6
- 4-Stroke-Cycle-Diesel
- 205 HP at 2,400 RPM, 350HP at 2,800 RPM
- Deck Dimensions 18' 8 1/2" Length x 8' Wide
  - Front and Back Tires 11R22.5 16PR
    - Out riggers
  - 12 ton (to the best of our knowledge)
    - extends 60'
- WEAK MOTOR / SMOKES (BUT SEEMS TO RUN FINE)