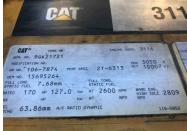

## 1995 GMC Topkick

- Miles/Hours: 240,612
  - CAT 3116 In-Line 6
- 4-Stroke-Cycle-Diesel
- 205 HP at 2,400 RPM, 350HP at 2,800 RPM
- Deck Dimensions 18' 8 1/2" Length x 8' Wide
  - Front and Back Tires 11R22.5 16PR
    - Out riggers
  - 12 ton (to the best of our knowledge)
    - extends 60'
- WEAK MOTOR / SMOKES (BUT SEEMS TO RUN FINE)

**CAT 3116**