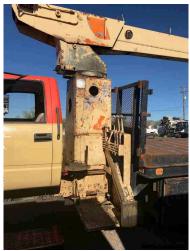

## 1995 GMC Topkick

- Miles/Hours: 240,612
  - CAT 3116 In-Line 6
- 4-Stroke-Cycle-Diesel
- 205 HP at 2,400 RPM, 350HP at 2,800 RPM
- Deck Dimensions 18' 8 1/2" Length x 8' Wide
  - Front and Back Tires 11R22.5 16PR
    - Out riggers
  - 12 ton (to the best of our knowledge)
    - extends 60'
- WEAK MOTOR / SMOKES (BUT SEEMS TO RUN FINE)