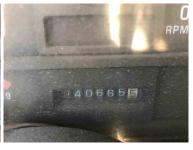

## 1995 GMC Topkick

- Miles/Hours: 240,612
  - CAT 3116 In-Line 6
- 4-Stroke-Cycle-Diesel
- 205 HP at 2,400 RPM, 350HP at 2,800 RPM
- Deck Dimensions 18' 8 1/2" Length x 8' Wide
  - Front and Back Tires 11R22.5 16PR
    - Out riggers
  - 12 ton (to the best of our knowledge)
    - extends 60'
- WEAK MOTOR / SMOKES (BUT SEEMS TO RUN FINE)