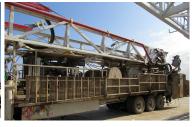

## CHALLENGER 320 - Last Drilled (4-2023)

- D/D Drawworks w/ 7/8" Line, WPT Disc Brake, Hyd Catheads p/b DETROIT Series 60 14.0L D-Deck VI Diesel Eng, ALLISON HT-750 Trans, Transfer Case, 150,000# SHL Rng 3 Sgl Mast, Hyd Raised w/ McKISSICK 3-Sheave Drilling Blocks, H-T SW-35 100-Ton Swivel, 4-1/4" Sq Kelly, Drive Bushing, H-T 18" Rotary Table w/ Split MB, SOWA 100-Ton 3-Sheave Tripping Blocks, 72" Elevator Links, Rotary Hose, Type B Tongs, DP Elevators, RAUSH 12A Pipe Spinner
- Heavy duty working floor 10'H x 15'W x 8'L (trailer NOT included, but can be purchased at additional cost HERE)