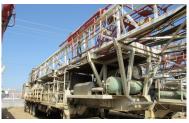

## CHALLENGER 320 - Last Drilled (4-2023)

- D/D Drawworks w/ 7/8" Line, WPT Disc Brake, Hyd Catheads p/b DETROIT Series 60 14.0L D-Deck VI Diesel Eng, ALLISON HT-750 Trans, Transfer Case, 150,000# SHL Rng 3 Sgl Mast, Hyd Raised w/ McKISSICK 3-Sheave Drilling Blocks, H-T SW-35 100-Ton Swivel, 4-1/4" Sq Kelly, Drive Bushing, H-T 18" Rotary Table w/ Split MB, SOWA 100-Ton 3-Sheave Tripping Blocks, 72" Elevator Links, Rotary Hose, Type B Tongs, DP Elevators, RAUSH 12A Pipe Spinner
- Heavy duty working floor 10'H x 15'W x 8'L (trailer NOT included, but can be purchased at additional cost HERE)