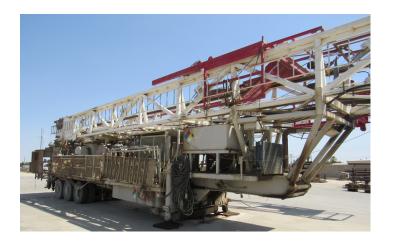

## CHALLENGER 320 - Last Drilled (4-2023)

- D/D Drawworks w/ 7/8" Line, WPT Disc Brake, Hyd Catheads p/b DETROIT Series 60 14.0L D-Deck VI Diesel Eng, ALLISON HT-750 Trans, Transfer Case, 150,000# SHL Rng 3 Sgl Mast, Hyd Raised w/ McKISSICK 3-Sheave Drilling Blocks, H-T SW-35 100-Ton Swivel, 4-1/4" Sq Kelly, Drive Bushing, H-T 18" Rotary Table w/ Split MB, SOWA 100-Ton 3-Sheave Tripping Blocks, 72" Elevator Links, Rotary Hose, Type B Tongs, DP Elevators, RAUSH 12A Pipe Spinner
- Heavy duty working floor 10'H x 15'W x 8'L (trailer NOT included, but can be purchased at additional cost HERE)