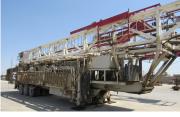

## CHALLENGER 320 - Last Drilled (4-2023)

- D/D Drawworks w/ 7/8" Line, WPT Disc Brake, Hyd Catheads p/b DETROIT Series 60 14.0L D-Deck VI Diesel Eng, ALLISON HT-750 Trans, Transfer Case, 150,000# SHL Rng 3 Sgl Mast, Hyd Raised w/ McKISSICK 3-Sheave Drilling Blocks, H-T SW-35 100-Ton Swivel, 4-1/4" Sq Kelly, Drive Bushing, H-T 18" Rotary Table w/ Split MB, SOWA 100-Ton 3-Sheave Tripping Blocks, 72" Elevator Links, Rotary Hose, Type B Tongs, DP Elevators, RAUSH 12A Pipe Spinner
- Heavy duty working floor 10'H x 15'W x 8'L (trailer NOT included, but can be purchased at additional cost HERE)