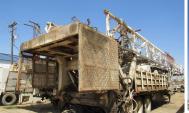

## CHALLENGER 320 - Last Drilled (4-2023)

- D/D Drawworks w/ 7/8" Line, WPT Disc Brake, Hyd Catheads p/b DETROIT Series 60 14.0L D-Deck VI Diesel Eng, ALLISON HT-750 Trans, Transfer Case, 150,000# SHL Rng 3 Sgl Mast, Hyd Raised w/ McKISSICK 3-Sheave Drilling Blocks, H-T SW-35 100-Ton Swivel, 4-1/4" Sq Kelly, Drive Bushing, H-T 18" Rotary Table w/ Split MB, SOWA 100-Ton 3-Sheave Tripping Blocks, 72" Elevator Links, Rotary Hose, Type B Tongs, DP Elevators, RAUSH 12A Pipe Spinner
- Heavy duty working floor 10'H x 15'W x 8'L (trailer NOT included, but can be purchased at additional cost HERE)