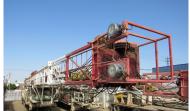

## CHALLENGER 320 - Last Drilled (4-2023)

- D/D Drawworks w/ 7/8" Line, WPT Disc Brake, Hyd Catheads p/b DETROIT Series 60 14.0L D-Deck VI Diesel Eng, ALLISON HT-750 Trans, Transfer Case, 150,000# SHL Rng 3 Sgl Mast, Hyd Raised w/ McKISSICK 3-Sheave Drilling Blocks, H-T SW-35 100-Ton Swivel, 4-1/4" Sq Kelly, Drive Bushing, H-T 18" Rotary Table w/ Split MB, SOWA 100-Ton 3-Sheave Tripping Blocks, 72" Elevator Links, Rotary Hose, Type B Tongs, DP Elevators, RAUSH 12A Pipe Spinner
- Heavy duty working floor 10'H x 15'W x 8'L (trailer NOT included, but can be purchased at additional cost HERE)