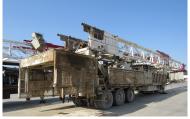

## CHALLENGER 320 - Last Drilled (4-2023)

- D/D Drawworks w/ 7/8" Line, WPT Disc Brake, Hyd Catheads p/b DETROIT Series 60 14.0L D-Deck VI Diesel Eng, ALLISON HT-750 Trans, Transfer Case, 150,000# SHL Rng 3 Sgl Mast, Hyd Raised w/ McKISSICK 3-Sheave Drilling Blocks, H-T SW-35 100-Ton Swivel, 4-1/4" Sq Kelly, Drive Bushing, H-T 18" Rotary Table w/ Split MB, SOWA 100-Ton 3-Sheave Tripping Blocks, 72" Elevator Links, Rotary Hose, Type B Tongs, DP Elevators, RAUSH 12A Pipe Spinner
- Heavy duty working floor 10'H x 15'W x 8'L (trailer NOT included, but can be purchased at additional cost HERE)