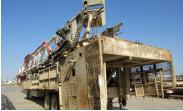

## CHALLENGER 320 - Last Drilled (4-2023)

- D/D Drawworks w/ 7/8" Line, WPT Disc Brake, Hyd Catheads p/b DETROIT Series 60 14.0L D-Deck VI Diesel Eng, ALLISON HT-750 Trans, Transfer Case, 150,000# SHL Rng 3 Sgl Mast, Hyd Raised w/ McKISSICK 3-Sheave Drilling Blocks, H-T SW-35 100-Ton Swivel, 4-1/4" Sq Kelly, Drive Bushing, H-T 18" Rotary Table w/ Split MB, SOWA 100-Ton 3-Sheave Tripping Blocks, 72" Elevator Links, Rotary Hose, Type B Tongs, DP Elevators, RAUSH 12A Pipe Spinner
- Heavy duty working floor 10'H x 15'W x 8'L (trailer NOT included, but can be purchased at additional cost HERE)