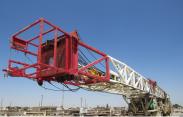

## CHALLENGER 320 - Last Drilled (4-2023)

- D/D Drawworks w/ 7/8" Line, WPT Disc Brake, Hyd Catheads p/b DETROIT Series 60 14.0L D-Deck VI Diesel Eng, ALLISON HT-750 Trans, Transfer Case, 150,000# SHL Rng 3 Sgl Mast, Hyd Raised w/ McKISSICK 3-Sheave Drilling Blocks, H-T SW-35 100-Ton Swivel, 4-1/4" Sq Kelly, Drive Bushing, H-T 18" Rotary Table w/ Split MB, SOWA 100-Ton 3-Sheave Tripping Blocks, 72" Elevator Links, Rotary Hose, Type B Tongs, DP Elevators, RAUSH 12A Pipe Spinner
- Heavy duty working floor 10'H x 15'W x 8'L (trailer NOT included, but can be purchased at additional cost HERE)