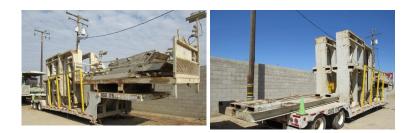

 Mtd on CHALLENGER 56'OAL 3-Axle Trailer w/ Tail Rotary Drive Box, (2) PULLMASTER PL-8 Hyd Utility Hoists, Air & Hyd Controls, Wt Indicators, SPEEDAIRE Air Compressor p/b 7.5HP Elec Motor, (8) Hyd Jacks, LED Lights, Side-Mtd Walkways, 11R-24.5 Tires

 Heavy duty working floor 10'H x 15'W x 8'L (trailer NOT included , but can be purchased at additional cost <u>HERE</u>)

CALL FOR MORE INFORMATION