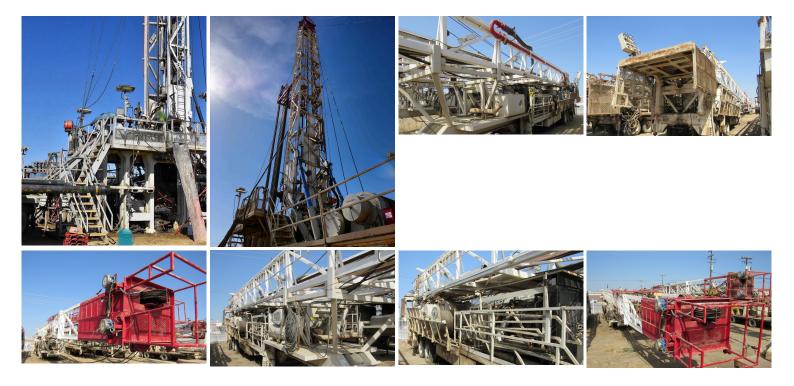

#### Challenger 360 Drill Rig - Last Drilled (4-2023)

 D/D Drawworks w/ 7/8" Line, Posi-Stop, WPT Disc Brake, Hyd Catheads p/b DETROIT Series 60 14.0L D-Deck VI Diesel Eng, ALLISON 5860 Trans, Transfer Case, 200,000# SHL Rng 2 Sgl Mast, Hyd Raised w/ McKISSICK 3-Sheave Drilling Blocks, H-T SW-35 100-Ton Swivel, 4-1/4" Sq Kelly, Drive Bushing, H-T 18" Rotary Table w/ Split MB, McKISSICK 73 100-Ton 3-Sheave Tripping Blocks, 72" Elevator Links, Rotary Hose, Type B Tongs, RAUSH 12A Pipe Spinner

 Mtd on CHALLENGER 56'OAL 3-Axle Trailer w/ Tail Rotary Drive Box, (2) PULLMASTER PL-8 Hyd Utility Hoists, Air & Hyd Controls, Wt Indicators, SPEEDAIRE Air Compressor p/b 7.5HP Elec Motor, (8) Hyd Jacks, LED Lights, Side-Mtd Walkways, 11R-24.5 Tires

 Heavy duty working floor 10'H x 15'W x 8'L (trailer NOT included , but can be purchased at additional cost <u>HERE</u>)

CALL FOR MORE INFORMATION