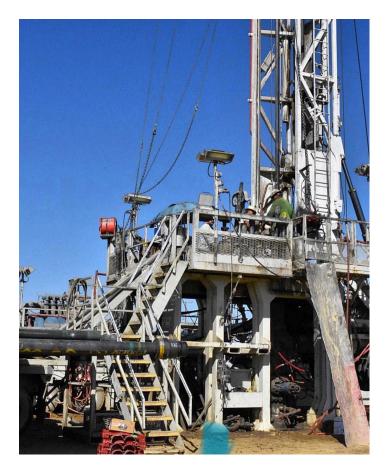

#### Challenger 360 Drill Rig - Last Drilled (4-2023)

 D/D Drawworks w/ 7/8" Line, Posi-Stop, WPT Disc Brake, Hyd Catheads p/b DETROIT Series 60 14.0L D-Deck VI Diesel Eng, ALLISON 5860 Trans, Transfer Case, 200,000# SHL Rng 2 Sgl Mast, Hyd Raised w/ McKISSICK 3-Sheave Drilling Blocks, H-T SW-35 100-Ton Swivel, 4-1/4" Sq Kelly, Drive Bushing, H-T 18" Rotary Table w/ Split MB, McKISSICK 73 100-Ton 3-Sheave Tripping Blocks, 72" Elevator Links, Rotary Hose, Type B Tongs, RAUSH 12A Pipe Spinner

 Mtd on CHALLENGER 56'OAL 3-Axle Trailer w/ Tail Rotary Drive Box, (2) PULLMASTER PL-8 Hyd Utility Hoists, Air & Hyd Controls, Wt Indicators, SPEEDAIRE Air Compressor p/b 7.5HP Elec Motor, (8) Hyd Jacks, LED Lights, Side-Mtd Walkways, 11R-24.5 Tires

 Heavy duty working floor 10'H x 15'W x 8'L (trailer NOT included , but can be purchased at additional cost <u>HERE</u>)

CALL FOR MORE INFORMATION