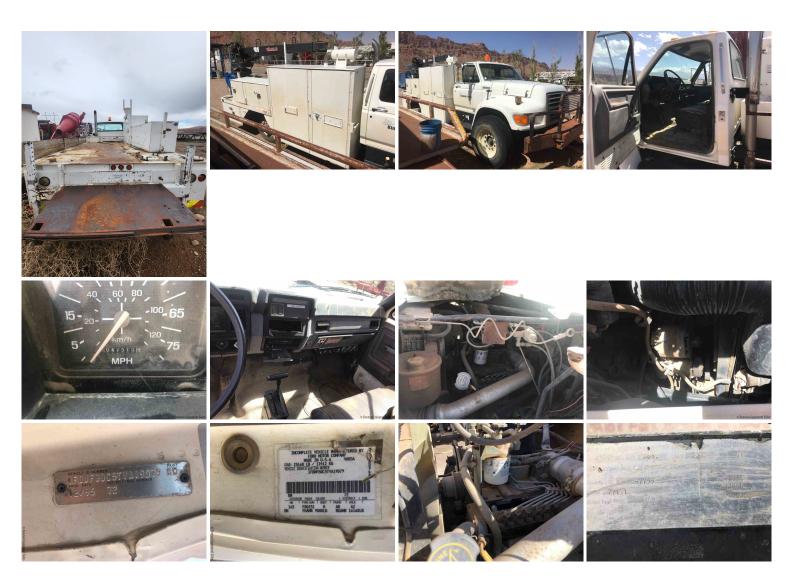

#### Truck is missing crane and truck has no transmission

- Engine Cummins B5.9-230 12 Valve
  Wastegated turbochargers
- Engine Configuration Inline, 6 cylinder
  - Rated Power/Speed: 172 kW/230HP
    - Displacement 5.9 L
    - Bore \* Stroke: 102 \* 120
- Overall Dimension: 1026mm\*699mm\*912mm
- Net Weight (with flywheel & alternator): 413 Kg
- Allison Transmisson Missing Torque Converter

\*No guarantees made as to actual hours/miles; the inspections report reflects what can be visually observed!

https://www.youtube.com/watch?v=1TIGiWeaDiE

# **ADDITIONAL INFORMATION**

Color

| Condition    | Poor      |
|--------------|-----------|
| Location     | Moab Utah |
| Manufacturer | Ford      |
| Year         | 1995      |
| Model        | F650      |