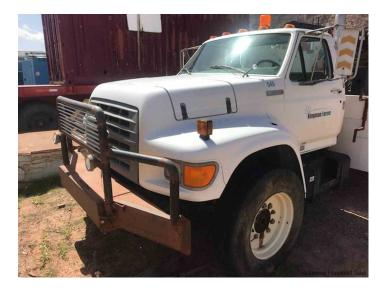

### 1996 FORD F650 SERVICE TRUCK

\$7,500.00 Original price was: \$7,500.00.<u>\$5,500.00</u>Current price is: \$5,500.00.

### 1996 Ford F650 Service Truck

#### Truck is missing crane and truck has no transmission

- Engine Cummins B5.9-230 12 Valve
  Wastegated turbochargers
- Engine Configuration Inline, 6 cylinder
  - Rated Power/Speed: 172 kW/230HP
    - Displacement 5.9 L
    - Bore \* Stroke: 102 \* 120
- Overall Dimension: 1026mm\*699mm\*912mm
- Net Weight (with flywheel & alternator): 413 Kg
- Allison Transmisson Missing Torque Converter