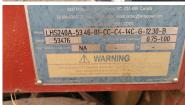

## **Lantec Hydraulic Winch**

- MODEL DISPLAYED: LHS240
  - SERIAL: 53476
- Pulling Capacity: 24,100 lbs/10,932 kg
- · Brake valve designed for high efficiency and flow rates
  - Corrosion resistant drum seal running surfaces
- Motor mountings designed to accommodate SAE C and SAE D hydraulic motors
- Large diameter, high capacity sprag / overrunning clutch design with anti roll over feature
  - 1st Layer 294 FPM, mid layer 388 FPM, Top layer 482 FPM

## **ADDITIONAL INFORMATION**

Color Red

**Condition** Good

**Location** Moab Utah

Manufacturer Lantec

Model LHS240A

**Title** Bill of Sale

Serial Number 53476