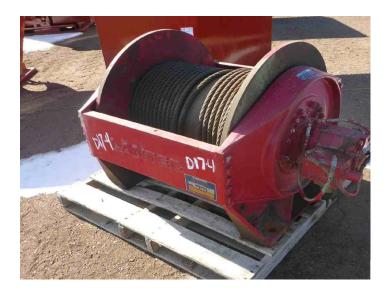

## **Lantec Hydraulic Winch**

- MODEL DISPLAYED: LHS240
  - SERIAL: 53476
- Pulling Capacity: 24,100 lbs/10,932 kg
- · Brake valve designed for high efficiency and flow rates
  - Corrosion resistant drum seal running surfaces
- Motor mountings designed to accommodate SAE C and SAE D hydraulic motors
- Large diameter, high capacity sprag / overrunning clutch design with anti roll over feature
  - 1st Layer 294 FPM, mid layer 388 FPM, Top layer 482 FPM

## **ADDITIONAL INFORMATION**

Color Red

**Condition** Good

**Location** Moab Utah

Manufacturer Lantec

Model LHS240A

**Title** Bill of Sale

Serial Number 53476