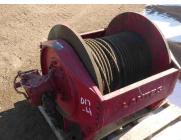

## **Lantec Hydraulic Winch**

- MODEL DISPLAYED: LHS240
  - SERIAL: 53476
- Pulling Capacity: 24,100 lbs/10,932 kg
- · Brake valve designed for high efficiency and flow rates
  - Corrosion resistant drum seal running surfaces
- Motor mountings designed to accommodate SAE C and SAE D hydraulic motors
- Large diameter, high capacity sprag / overrunning clutch design with anti roll over feature
  - 1st Layer 294 FPM, mid layer 388 FPM, Top layer 482 FPM