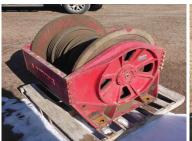

## **Lantec Hydraulic Winch**

- MODEL DISPLAYED: LHS240
  - SERIAL: 53476
- Pulling Capacity: 24,100 lbs/10,932 kg
- · Brake valve designed for high efficiency and flow rates
  - Corrosion resistant drum seal running surfaces
- Motor mountings designed to accommodate SAE C and SAE D hydraulic motors
- Large diameter, high capacity sprag / overrunning clutch design with anti roll over feature
  - 1st Layer 294 FPM, mid layer 388 FPM, Top layer 482 FPM

## **ADDITIONAL INFORMATION**

Color Red

**Condition** Good

**Location** Moab Utah

Manufacturer Lantec

Model LHS240A

**Title** Bill of Sale

Serial Number 53476