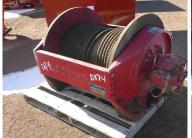

## **Lantec Hydraulic Winch**

- MODEL DISPLAYED: LHS240
  - SERIAL: 53476
- Pulling Capacity: 24,100 lbs/10,932 kg
- · Brake valve designed for high efficiency and flow rates
  - Corrosion resistant drum seal running surfaces
- Motor mountings designed to accommodate SAE C and SAE D hydraulic motors
- Large diameter, high capacity sprag / overrunning clutch design with anti roll over feature
  - 1st Layer 294 FPM, mid layer 388 FPM, Top layer 482 FPM

## **ADDITIONAL INFORMATION**

Color Red

**Condition** Good

**Location** Moab Utah

Manufacturer Lantec

Model LHS240A

**Title** Bill of Sale

Serial Number 53476