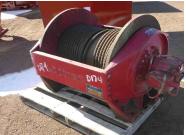

## **Lantec Hydraulic Winch**

- MODEL DISPLAYED: LHS240
  - SERIAL: 53476
- Pulling Capacity: 24,100 lbs/10,932 kg
- · Brake valve designed for high efficiency and flow rates
  - Corrosion resistant drum seal running surfaces
- Motor mountings designed to accommodate SAE C and SAE D hydraulic motors
- Large diameter, high capacity sprag / overrunning clutch design with anti roll over feature
  - 1st Layer 294 FPM, mid layer 388 FPM, Top layer 482 FPM

## **ADDITIONAL INFORMATION**

Color Red

**Condition** Good

**Location** Moab Utah

Manufacturer Lantec

Model LHS240A

**Title** Bill of Sale

Serial Number 53476