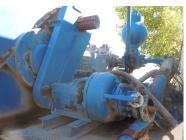

## National Supply 8-P-80 (8 1/2" x 6 1/4") Triplex Pump

- 6 3/4" X 10" Centrifugal Charging Pump
  - Type D Pressure Gauge
    - 5000 PSI
    - Bullwheel
  - 5000# Pulsation Damper
    - Suggested HP 600 HP
      - S/N 688

**BARE PUMP ONLY!!** 

**SALE PRICE \$13,750** 

National 8-P-80 Triplex Mud Pump Spec Sheet