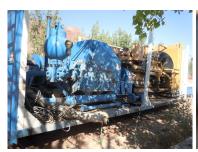

## **ADDITIONAL INFORMATION**

Color Blue, Yellow

**Location** Moab Utah

Manufacturer National

**Model** 8-P-80 Triplex

Mounted On Skid

**Engine Specs** CAT D379

**Title** Bill of Sale