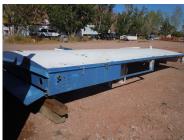

## National Supply 8-P-80 (8 1/2" x 6 1/4") Triplex Pump

- 6 3/4" X 10" Centrifugal Charging Pump
  - Type D Pressure Gauge
    - 5000 PSI
    - Bullwheel
  - 5000# Pulsation Damper
    - Suggested HP 600 HP
      - S/N 688

## **ADDITIONAL INFORMATION**

Color Blue, Yellow

**Location** Moab Utah

Manufacturer National

**Model** 8-P-80 Triplex

Mounted On Skid

**Engine Specs** CAT D379

**Title** Bill of Sale