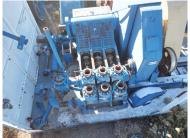

## National Supply 8-P-80 (8 1/2" x 6 1/4") Triplex Pump

- 6 3/4" X 10" Centrifugal Charging Pump
  - Type D Pressure Gauge
    - 5000 PSI
    - Bullwheel
  - 5000# Pulsation Damper
    - Suggested HP 600 HP
      - S/N 688

**BARE PUMP ONLY!!** 

**SALE PRICE \$13,750** 

National 8-P-80 Triplex Mud Pump Spec Sheet