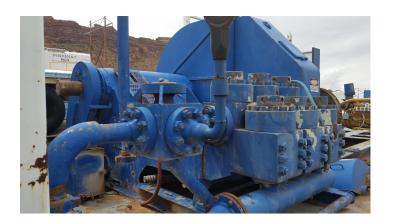

## NATIONAL SUPPLY 8-P-80 (8 1/2" X 6 1/4") TRIPLEX PUMP

\$15,750.00 Original price was: \$15,750.00.\$13,750.00 Current price is: \$13,750.00.

## National Supply 8-P-80 (8 1/2" x 6 1/4") Triplex Pump

- 6 3/4" X 10" Centrifugal Charging Pump
  - Type D Pressure Gauge
    - 5000 PSI
    - Bullwheel
  - 5000# Pulsation Damper
    - Suggested HP 600 HP
      - S/N 688

**BARE PUMP ONLY!!** 

**SALE PRICE \$13,750** 

National 8-P-80 Triplex Mud Pump Spec Sheet