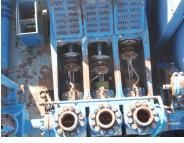

## National Supply 8-P-80 (8 1/2" x 6 1/4") Triplex Pump

- 6 3/4" X 10" Centrifugal Charging Pump
  - Type D Pressure Gauge
    - 5000 PSI
    - Bullwheel
  - 5000# Pulsation Damper
    - Suggested HP 600 HP
      - S/N 688

**BARE PUMP ONLY!!** 

**SALE PRICE \$13,750** 

National 8-P-80 Triplex Mud Pump Spec Sheet