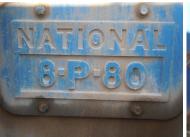

## NATIONAL SUPPLY 8-P-80 (8 1/2" X 6 1/4") TRIPLEX PUMP

\$15,750.00 Original price was: \$15,750.00.\$13,750.00 Current price is: \$13,750.00.

## National Supply 8-P-80 (8 1/2" x 6 1/4") Triplex Pump

- 6 3/4" X 10" Centrifugal Charging Pump
  - Type D Pressure Gauge
    - 5000 PSI
    - Bullwheel
  - 5000# Pulsation Damper
    - Suggested HP 600 HP
      - S/N 688