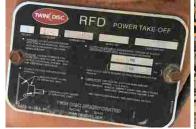

## Skid Mtd Godwin Centrifugal Pump

- Type- CD150M S/N- 13613745/01
- Equip. W/ Suction & Discharge Ports.
- P/B John Deere Diesel Engine: Model- 4045TF270B.
  - W/ Various Gauges on Start Up Panel.
  - W/TWIN Disc RFD PTO: HSG Size- 3
    - Clutch Size11-S
    - Assy.#-4-34510; S/N-2101264
    - Also Equip. W/ Mtd. Diesel Tank.