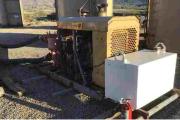

## Skid Mtd Godwin Centrifugal Pump

- Type- CD150M S/N- 13613745/01
- Equip. W/ Suction & Discharge Ports.
- P/B John Deere Diesel Engine: Model- 4045TF270B.
  - W/ Various Gauges on Start Up Panel.
  - W/TWIN Disc RFD PTO: HSG Size- 3
    - Clutch Size11-S
    - Assy.#-4-34510; S/N-2101264
    - Also Equip. W/ Mtd. Diesel Tank.

## ADDITIONAL INFORMATION

**Color** Yellow

**Location** Moab Utah

**Manufacturer** Godwin

Model CD150M

Mounted On Skid

**Engine Specs** John Deere

**Title** Bill of Sale

**Serial Number** 13613745/01