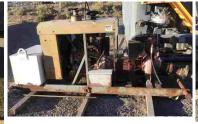

## Skid Mtd Godwin Centrifugal Pump

- Type- CD150M S/N- 13613745/01
- Equip. W/ Suction & Discharge Ports.
- P/B John Deere Diesel Engine: Model- 4045TF270B.
  - W/ Various Gauges on Start Up Panel.
  - W/TWIN Disc RFD PTO: HSG Size- 3
    - Clutch Size11-S
    - Assy.#-4-34510; S/N-2101264
    - Also Equip. W/ Mtd. Diesel Tank.