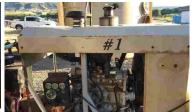

## Skid Mtd Godwin Centrifugal Pump

- Type- CD150M S/N- 13613745/01
- Equip. W/ Suction & Discharge Ports.
- P/B John Deere Diesel Engine: Model- 4045TF270B.
  - W/ Various Gauges on Start Up Panel.
  - W/TWIN Disc RFD PTO: HSG Size- 3
    - Clutch Size11-S
    - Assy.#-4-34510; S/N-2101264
    - Also Equip. W/ Mtd. Diesel Tank.