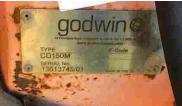

## Skid Mtd Godwin Centrifugal Pump

- Type- CD150M S/N- 13613745/01
- Equip. W/ Suction & Discharge Ports.
- P/B John Deere Diesel Engine: Model- 4045TF270B.
  - W/ Various Gauges on Start Up Panel.
  - W/TWIN Disc RFD PTO: HSG Size- 3
    - Clutch Size11-S
    - Assy.#-4-34510; S/N-2101264
    - Also Equip. W/ Mtd. Diesel Tank.

**Serial Number** 13613745/01