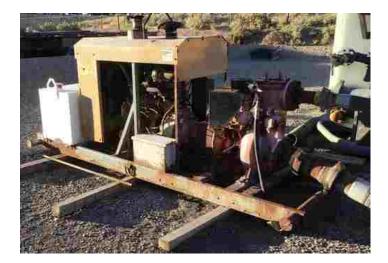

## Skid Mtd Godwin Centrifugal Pump

- Type- CD150M S/N- 13613745/01
- Equip. W/ Suction & Discharge Ports.
- P/B John Deere Diesel Engine: Model- 4045TF270B.
  - W/ Various Gauges on Start Up Panel.
  - W/TWIN Disc RFD PTO: HSG Size- 3
    - Clutch Size11-S
    - Assy.#-4-34510; S/N-2101264
    - Also Equip. W/ Mtd. Diesel Tank.

## ADDITIONAL INFORMATION

**Color** Yellow

**Location** Moab Utah

**Manufacturer** Godwin

Model CD150M

Mounted On Skid

**Engine Specs** John Deere

**Title** Bill of Sale