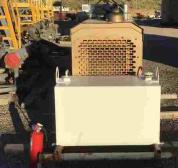

## Skid Mtd Godwin Centrifugal Pump

- Type- CD150M S/N- 13613745/01
- Equip. W/ Suction & Discharge Ports.
- P/B John Deere Diesel Engine: Model- 4045TF270B.
  - W/ Various Gauges on Start Up Panel.
  - W/TWIN Disc RFD PTO: HSG Size- 3
    - Clutch Size11-S
    - Assy.#-4-34510; S/N-2101264
    - Also Equip. W/ Mtd. Diesel Tank.