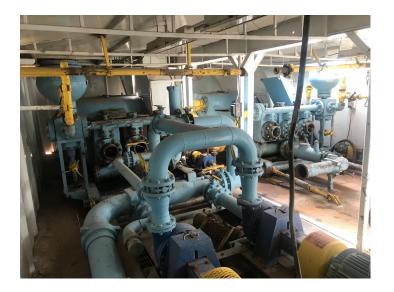

## (X2) SKYTOP BREWSTER B-1300 TRIPLEX MUD PUMPS

\$18,500.00 Original price was: \$18,500.00.\$8,500.00 Current price is: \$8,500.00.

## PRODUCT DESCRIPTION

ITEM#: P-7-18-6

Complete Units!!

- P/B Compound #1 Belt Drive 3 x 6 Liner Washer Centrifugal Pump (Units are ran off floor motors of drill rig through a compound box & belts from rig floor to the pumps & set on ground)
- P/B 5 HP Electric Motor Hydril Pulsation Dampener 5000 Lb Mud Gauge Oteco Pop Off 2 Tool Bins 1 Tool Board 1 Ruffneck Heater
  - 1,300 Horse Power
  - · Mounted Inside Skid House
  - Approx 11' 8" Wide x 40' Long x 10' H