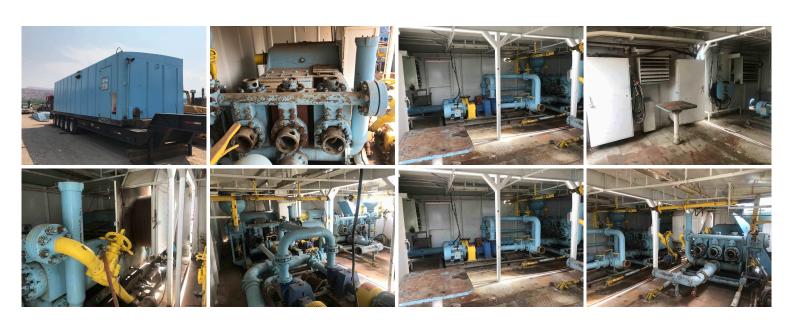

## (X2) SKYTOP BREWSTER B-1300 TRIPLEX MUD PUMPS

\$18,500.00 Original price was: \$18,500.00.\$8,500.00 Current price is: \$8,500.00.

## PRODUCT DESCRIPTION

ITEM#: P-7-18-6

Complete Units!!

- P/B Compound #1 Belt Drive 3 x 6 Liner Washer Centrifugal Pump (Units are ran off floor motors of drill rig through a compound box & belts from rig floor to the pumps & set on ground)
- P/B 5 HP Electric Motor Hydril Pulsation Dampener 5000 Lb Mud Gauge Oteco Pop Off 2 Tool Bins 1 Tool Board 1 Ruffneck Heater
  - 1,300 Horse Power
  - · Mounted Inside Skid House
  - Approx 11' 8" Wide x 40' Long x 10' H