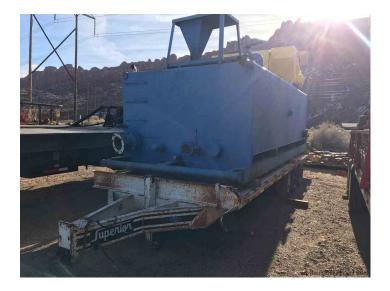

## PRODUCT DESCRIPTION

- HHI Rumba 4' x 5' Tandem Screen Elliptical Shale Shaker
  - with 5 HP 230/460 Volt 3pH Motor with Starter Switch
    - 4 x 5 Centrifugal Pump;
- Powered By a 20 HP 230/460 Volt 3pH Electric Motor for Operating Mud Hopper and Single Mud Gun
  - Sloped Bottom Tank (1) 10"
  - Discharge Opening with Valve,
  - (1) 4" Discharge Opening with Valve,
    - (1) 2" Discharge Opening,
      - Capped \*No Dividers\*
    - BARE PIT NO TRAILERR
  - 7'6" Wide x 21' 6" Long x 5' High, 8' 8" OAH (to top of shaker)
    - HHI Rumba 2700 3 x 4 Tandem Screen
      - 2 Compartments
      - centrifigal pumps
      - 4,200 Gallons / 100 BBL
        - Less than 10,000 Lbs

**SALE PRICE \$12,750** 

ITEM:M-3