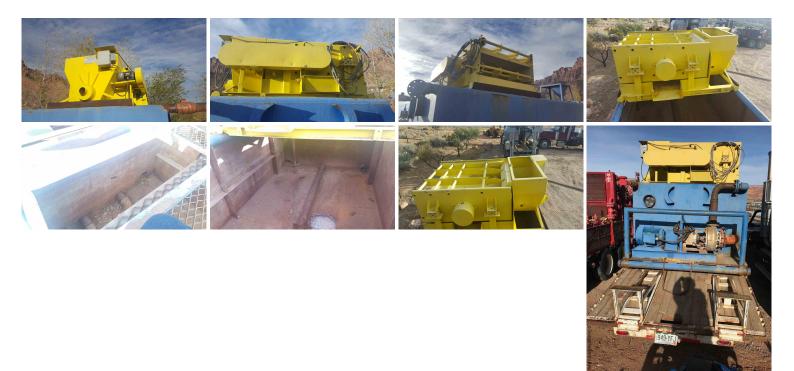

## PRODUCT DESCRIPTION

- HHI Rumba 4' x 5' Tandem Screen Elliptical Shale Shaker
  - with 5 HP 230/460 Volt 3pH Motor with Starter Switch
    - 4 x 5 Centrifugal Pump;
- Powered By a 20 HP 230/460 Volt 3pH Electric Motor for Operating Mud Hopper and Single Mud Gun
  - Sloped Bottom Tank (1) 10"
  - Discharge Opening with Valve,
  - (1) 4" Discharge Opening with Valve,
    - (1) 2" Discharge Opening,
      - Capped \*No Dividers\*
    - BARE PIT NO TRAILERR
  - 7'6" Wide x 21' 6" Long x 5' High, 8' 8" OAH (to top of shaker)
    - HHI Rumba 2700 3 x 4 Tandem Screen
      - 2 Compartments
      - centrifigal pumps
      - 4,200 Gallons / 100 BBL
        - Less than 10,000 Lbs

**SALE PRICE \$12,750** 

ITEM:M-3