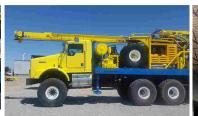

## 2015 GEFCO Stardrill 300HD Drill Rig (UNUSED)

- Rig is mounted on a New Kenworth T-800 6X6 Truck. With a wheelbase of 4,500 mm + 1524mm (to allow for tire deflation). G.C.W. 72,600 lbs
  - 2= Custom Gefco SD300 Water Well Drilling Rigs
  - Direct Circulation Rig with Mud & Air Drilling Applications
    - Mounted on Kenworth T-800 Truck 6X6
  - Cummins ISX 500 rated at 525 hp (NON-EMISSION COMPLIANT)
    - Transmission: Fuller 10-Speed with internal oil cooler
- Gear type heavy duty PTO power gear transfer for transferring truck engine power to the hydraulic pump & air compressor
  - 4 Hydraulic Leveling Jacks
  - 12" Square tube mast with 60,000 lbs capacity
- Free height under Jib Boom 36' 6" can handle 4.5m or 6.0m or 2 4.5m rods at a time
  - Gardner Denver FXG 5X6 duplex mud pump
    - Max. pullback capacity 24,000 LBS
- Atlas Copco model ORV-10 rotary screw compressor (1000CFM x 365PSI)
  - 3 Cylinder Water Injection Pump
    - Down hole hammer oiler
  - Single pipe loader & pipe spinner & breakout wrench
    - Comes with rig lighting
- Atlas Copco model ORV-10 rotary screw compressor (1000CFM x 365PSI)
  - 12 Ton Hydraulic Winch
- 12" Square tube mast with 60,000 lbs MAX capacity, Adjustable Jiv Boom
  - Gardner Denver FXG 5X6 duplex mud pump
  - Transmission: Fuller FRO16210C 10-Speed
    - VIN: 1NKDL40X5FR448329
  - Rig Serial ?: 90766 2-1NKDL40X5FR448329 |
  - <u>SPEC SHEET MORE YOUTUBE VIDEOS ON RIG</u> **CALL FOR PRICING!!** Total weight per unit 58,200 LBS
    - YOUTUBE CLIPS