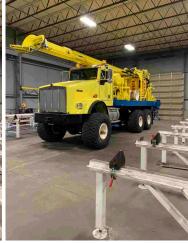

## 2015 GEFCO Stardrill 300HD Drill Rig (UNUSED)

- Rig is mounted on a New Kenworth T-800 6X6 Truck. With a wheelbase of 4,500 mm + 1524mm (to allow for tire deflation). G.C.W. 72,600 lbs
  - 2= Custom Gefco SD300 Water Well Drilling Rigs
  - Direct Circulation Rig with Mud & Air Drilling Applications
    - Mounted on Kenworth T-800 Truck 6X6
  - Cummins ISX 500 rated at 525 hp (NON-EMISSION COMPLIANT)
    - Transmission: Fuller 10-Speed with internal oil cooler
- Gear type heavy duty PTO power gear transfer for transferring truck engine power to the hydraulic pump & air compressor
  - 4 Hydraulic Leveling Jacks
  - 12" Square tube mast with 60,000 lbs capacity
- Free height under Jib Boom 36' 6" can handle 4.5m or 6.0m or 2 4.5m rods at a time
  - Gardner Denver FXG 5X6 duplex mud pump
    - Max. pullback capacity 24,000 LBS
- Atlas Copco model ORV-10 rotary screw compressor (1000CFM x 365PSI)
  - 3 Cylinder Water Injection Pump
    - Down hole hammer oiler
  - Single pipe loader & pipe spinner & breakout wrench
    - Comes with rig lighting
- Atlas Copco model ORV-10 rotary screw compressor (1000CFM x 365PSI)
  - 12 Ton Hydraulic Winch
- 12" Square tube mast with 60,000 lbs MAX capacity, Adjustable Jiv Boom
  - Gardner Denver FXG 5X6 duplex mud pump
  - Transmission: Fuller FRO16210C 10-Speed
    - VIN: 1NKDL40X5FR448329
  - Rig Serial ?: 90766 2-1NKDL40X5FR448329 |
  - <u>SPEC SHEET MORE YOUTUBE VIDEOS ON RIG</u> **CALL FOR PRICING!!** Total weight per unit 58,200 LBS
    - YOUTUBE CLIPS

Year 2015

Stardrill 300HD Model

**Mounted On** Truck

Cummins ISX 500 Export electronic diesel engine **Engine Specs** 

rated at 525 HP (NON-EMISSION COMPLIANT)

1NKDL40X5FR448329 VIN

**Title** Yes