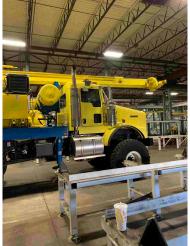

## 2015 GEFCO Stardrill 300HD Drill Rig (UNUSED)

- Rig is mounted on a New Kenworth T-800 6X6 Truck. With a wheelbase of 4,500 mm + 1524mm (to allow for tire deflation). G.C.W. 72,600 lbs
  - 2= Custom Gefco SD300 Water Well Drilling Rigs
  - Direct Circulation Rig with Mud & Air Drilling Applications
    - Mounted on Kenworth T-800 Truck 6X6
  - Cummins ISX 500 rated at 525 hp (NON-EMISSION COMPLIANT)
    - Transmission: Fuller 10-Speed with internal oil cooler
- Gear type heavy duty PTO power gear transfer for transferring truck engine power to the hydraulic pump & air compressor
  - 4 Hydraulic Leveling Jacks
  - 12" Square tube mast with 60,000 lbs capacity
- Free height under Jib Boom 36' 6" can handle 4.5m or 6.0m or 2 4.5m rods at a time
  - Gardner Denver FXG 5X6 duplex mud pump
    - Max. pullback capacity 24,000 LBS
- Atlas Copco model ORV-10 rotary screw compressor (1000CFM x 365PSI)
  - 3 Cylinder Water Injection Pump
    - Down hole hammer oiler
  - Single pipe loader & pipe spinner & breakout wrench
    - Comes with rig lighting
- Atlas Copco model ORV-10 rotary screw compressor (1000CFM x 365PSI)
  - 12 Ton Hydraulic Winch
- 12" Square tube mast with 60,000 lbs MAX capacity, Adjustable Jiv Boom
  - Gardner Denver FXG 5X6 duplex mud pump
  - Transmission: Fuller FRO16210C 10-Speed
    - VIN: 1NKDL40X5FR448329
  - Rig Serial ?: 90766 2-1NKDL40X5FR448329 |
  - <u>SPEC SHEET MORE YOUTUBE VIDEOS ON RIG</u> **CALL FOR PRICING!!** Total weight per unit 58,200 LBS
    - YOUTUBE CLIPS

Year 2015

Stardrill 300HD Model

**Mounted On** Truck

Cummins ISX 500 Export electronic diesel engine **Engine Specs** 

rated at 525 HP (NON-EMISSION COMPLIANT)

1NKDL40X5FR448329 VIN

**Title** Yes