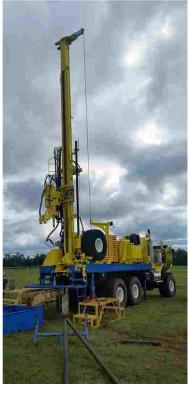

## 2015 GEFCO Stardrill 300HD Drill Rig (UNUSED)

- Rig is mounted on a New Kenworth T-800 6X6 Truck. With a wheelbase of 4,500 mm + 1524mm (to allow for tire deflation). G.C.W. 72,600 lbs
  - 2= Custom Gefco SD300 Water Well Drilling Rigs
  - Direct Circulation Rig with Mud & Air Drilling Applications
    - Mounted on Kenworth T-800 Truck 6X6
  - Cummins ISX 500 rated at 525 hp (NON-EMISSION COMPLIANT)
    - Transmission: Fuller 10-Speed with internal oil cooler
- Gear type heavy duty PTO power gear transfer for transferring truck engine power to the hydraulic pump & air compressor
  - 4 Hydraulic Leveling Jacks
  - 12" Square tube mast with 60,000 lbs capacity
- Free height under Jib Boom 36' 6" can handle 4.5m or 6.0m or 2 4.5m rods at a time
  - Gardner Denver FXG 5X6 duplex mud pump
    - Max. pullback capacity 24,000 LBS
- Atlas Copco model ORV-10 rotary screw compressor (1000CFM x 365PSI)
  - 3 Cylinder Water Injection Pump
    - Down hole hammer oiler
  - Single pipe loader & pipe spinner & breakout wrench
    - Comes with rig lighting
- Atlas Copco model ORV-10 rotary screw compressor (1000CFM x 365PSI)
  - 12 Ton Hydraulic Winch
- 12" Square tube mast with 60,000 lbs MAX capacity, Adjustable Jiv Boom
  - Gardner Denver FXG 5X6 duplex mud pump
  - Transmission: Fuller FRO16210C 10-Speed
    - VIN: 1NKDL40X5FR448329
  - Rig Serial ?: 90766 2-1NKDL40X5FR448329 |
  - <u>SPEC SHEET MORE YOUTUBE VIDEOS ON RIG</u> **CALL FOR PRICING!!** Total weight per unit 58,200 LBS
    - YOUTUBE CLIPS