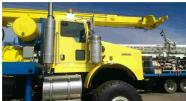

## 2015 GEFCO Stardrill 300HD Drill Rig (UNUSED)

- Rig is mounted on a New Kenworth T-800 6X6 Truck. With a wheelbase of 4,500 mm + 1524mm (to allow for tire deflation). G.C.W. 72,600 lbs
  - 2= Custom Gefco SD300 Water Well Drilling Rigs
  - Direct Circulation Rig with Mud & Air Drilling Applications
    - Mounted on Kenworth T-800 Truck 6X6
  - Cummins ISX 500 rated at 525 hp (NON-EMISSION COMPLIANT)
    - Transmission: Fuller 10-Speed with internal oil cooler
- Gear type heavy duty PTO power gear transfer for transferring truck engine power to the hydraulic pump & air compressor
  - 4 Hydraulic Leveling Jacks
  - 12" Square tube mast with 60,000 lbs capacity
- Free height under Jib Boom 36' 6" can handle 4.5m or 6.0m or 2 4.5m rods at a time
  - Gardner Denver FXG 5X6 duplex mud pump
    - Max. pullback capacity 24,000 LBS
- Atlas Copco model ORV-10 rotary screw compressor (1000CFM x 365PSI)
  - 3 Cylinder Water Injection Pump
    - Down hole hammer oiler
  - Single pipe loader & pipe spinner & breakout wrench
    - Comes with rig lighting
- Atlas Copco model ORV-10 rotary screw compressor (1000CFM x 365PSI)
  - 12 Ton Hydraulic Winch
- 12" Square tube mast with 60,000 lbs MAX capacity, Adjustable Jiv Boom
  - Gardner Denver FXG 5X6 duplex mud pump
  - Transmission: Fuller FRO16210C 10-Speed
    - VIN: 1NKDL40X5FR448329
  - Rig Serial ?: 90766 2-1NKDL40X5FR448329 |
  - <u>SPEC SHEET MORE YOUTUBE VIDEOS ON RIG</u> **CALL FOR PRICING!!** Total weight per unit 58,200 LBS
    - YOUTUBE CLIPS