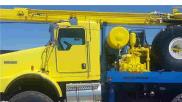

## 2015 GEFCO Stardrill 300HD Drill Rig (UNUSED)

- Rig is mounted on a New Kenworth T-800 6X6 Truck. With a wheelbase of 4,500 mm + 1524mm (to allow for tire deflation). G.C.W. 72,600 lbs
  - 2= Custom Gefco SD300 Water Well Drilling Rigs
  - Direct Circulation Rig with Mud & Air Drilling Applications
    - Mounted on Kenworth T-800 Truck 6X6
  - Cummins ISX 500 rated at 525 hp (NON-EMISSION COMPLIANT)
    - Transmission: Fuller 10-Speed with internal oil cooler
- Gear type heavy duty PTO power gear transfer for transferring truck engine power to the hydraulic pump & air compressor
  - 4 Hydraulic Leveling Jacks
  - 12" Square tube mast with 60,000 lbs capacity
- Free height under Jib Boom 36' 6" can handle 4.5m or 6.0m or 2 4.5m rods at a time
  - Gardner Denver FXG 5X6 duplex mud pump
    - Max. pullback capacity 24,000 LBS
- Atlas Copco model ORV-10 rotary screw compressor (1000CFM x 365PSI)
  - 3 Cylinder Water Injection Pump
    - Down hole hammer oiler
  - Single pipe loader & pipe spinner & breakout wrench
    - Comes with rig lighting
- Atlas Copco model ORV-10 rotary screw compressor (1000CFM x 365PSI)
  - 12 Ton Hydraulic Winch
- 12" Square tube mast with 60,000 lbs MAX capacity, Adjustable Jiv Boom
  - Gardner Denver FXG 5X6 duplex mud pump
  - Transmission: Fuller FRO16210C 10-Speed
    - VIN: 1NKDL40X5FR448329
  - Rig Serial ?: 90766 2-1NKDL40X5FR448329 |
  - <u>SPEC SHEET MORE YOUTUBE VIDEOS ON RIG</u> **CALL FOR PRICING!!** Total weight per unit 58,200 LBS
    - YOUTUBE CLIPS