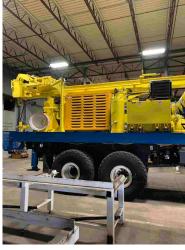

## 2015 GEFCO Stardrill 300HD Drill Rig (UNUSED)

- Rig is mounted on a New Kenworth T-800 6X6 Truck. With a wheelbase of 4,500 mm + 1524mm (to allow for tire deflation). G.C.W. 72,600 lbs
  - 2= Custom Gefco SD300 Water Well Drilling Rigs
  - Direct Circulation Rig with Mud & Air Drilling Applications
    - Mounted on Kenworth T-800 Truck 6X6
  - Cummins ISX 500 rated at 525 hp (NON-EMISSION COMPLIANT)
    - Transmission: Fuller 10-Speed with internal oil cooler
- Gear type heavy duty PTO power gear transfer for transferring truck engine power to the hydraulic pump & air compressor
  - 4 Hydraulic Leveling Jacks
  - 12" Square tube mast with 60,000 lbs capacity
- Free height under Jib Boom 36' 6" can handle 4.5m or 6.0m or 2 4.5m rods at a time
  - Gardner Denver FXG 5X6 duplex mud pump
    - Max. pullback capacity 24,000 LBS
- Atlas Copco model ORV-10 rotary screw compressor (1000CFM x 365PSI)
  - 3 Cylinder Water Injection Pump
    - Down hole hammer oiler
  - Single pipe loader & pipe spinner & breakout wrench
    - Comes with rig lighting
- Atlas Copco model ORV-10 rotary screw compressor (1000CFM x 365PSI)
  - 12 Ton Hydraulic Winch
- 12" Square tube mast with 60,000 lbs MAX capacity, Adjustable Jiv Boom
  - Gardner Denver FXG 5X6 duplex mud pump
  - Transmission: Fuller FRO16210C 10-Speed
    - VIN: 1NKDL40X5FR448329
  - Rig Serial ?: 90766 2-1NKDL40X5FR448329 |
  - <u>SPEC SHEET MORE YOUTUBE VIDEOS ON RIG</u> **CALL FOR PRICING!!** Total weight per unit 58,200 LBS
    - YOUTUBE CLIPS