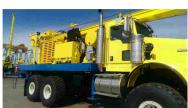

## 2015 GEFCO Stardrill 300HD Drill Rig (UNUSED)

- Rig is mounted on a New Kenworth T-800 6X6 Truck. With a wheelbase of 4,500 mm + 1524mm (to allow for tire deflation). G.C.W. 72,600 lbs
  - 2= Custom Gefco SD300 Water Well Drilling Rigs
  - Direct Circulation Rig with Mud & Air Drilling Applications
    - Mounted on Kenworth T-800 Truck 6X6
  - Cummins ISX 500 rated at 525 hp (NON-EMISSION COMPLIANT)
    - Transmission: Fuller 10-Speed with internal oil cooler
- Gear type heavy duty PTO power gear transfer for transferring truck engine power to the hydraulic pump & air compressor
  - 4 Hydraulic Leveling Jacks
  - 12" Square tube mast with 60,000 lbs capacity
- Free height under Jib Boom 36' 6" can handle 4.5m or 6.0m or 2 4.5m rods at a time
  - Gardner Denver FXG 5X6 duplex mud pump
    - Max. pullback capacity 24,000 LBS
- Atlas Copco model ORV-10 rotary screw compressor (1000CFM x 365PSI)
  - 3 Cylinder Water Injection Pump
    - Down hole hammer oiler
  - Single pipe loader & pipe spinner & breakout wrench
    - Comes with rig lighting
- Atlas Copco model ORV-10 rotary screw compressor (1000CFM x 365PSI)
  - 12 Ton Hydraulic Winch
- 12" Square tube mast with 60,000 lbs MAX capacity, Adjustable Jiv Boom
  - Gardner Denver FXG 5X6 duplex mud pump
  - Transmission: Fuller FRO16210C 10-Speed
    - VIN: 1NKDL40X5FR448329
  - Rig Serial ?: 90766 2-1NKDL40X5FR448329 |
  - <u>SPEC SHEET MORE YOUTUBE VIDEOS ON RIG</u> **CALL FOR PRICING!!** Total weight per unit 58,200 LBS
    - YOUTUBE CLIPS