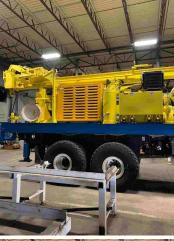

## 2015 GEFCO Stardrill 300HD Drill Rig (UNUSED)

- Rig is mounted on a New Kenworth T-800 6X6 Truck. With a wheelbase of 4,500 mm + 1524mm (to allow for tire deflation). G.C.W. 72,600 lbs
  - 2= Custom Gefco SD300 Water Well Drilling Rigs
  - Direct Circulation Rig with Mud & Air Drilling Applications
    - Mounted on Kenworth T-800 Truck 6X6
  - Cummins ISX 500 rated at 525 hp (NON-EMISSION COMPLIANT)
    - Transmission: Fuller 10-Speed with internal oil cooler
- Gear type heavy duty PTO power gear transfer for transferring truck engine power to the hydraulic pump & air compressor
  - 4 Hydraulic Leveling Jacks
  - 12" Square tube mast with 60,000 lbs capacity
- Free height under Jib Boom 36' 6" can handle 4.5m or 6.0m or 2 4.5m rods at a time
  - Gardner Denver FXG 5X6 duplex mud pump
    - Max. pullback capacity 24,000 LBS
- Atlas Copco model ORV-10 rotary screw compressor (1000CFM x 365PSI)
  - 3 Cylinder Water Injection Pump
    - Down hole hammer oiler
  - Single pipe loader & pipe spinner & breakout wrench
    - Comes with rig lighting
- Atlas Copco model ORV-10 rotary screw compressor (1000CFM x 365PSI)
  - 12 Ton Hydraulic Winch
- 12" Square tube mast with 60,000 lbs MAX capacity, Adjustable Jiv Boom
  - Gardner Denver FXG 5X6 duplex mud pump
  - Transmission: Fuller FRO16210C 10-Speed
    - VIN: 1NKDL40X5FR448329
  - Rig Serial ?: 90766 2-1NKDL40X5FR448329 |
  - <u>SPEC SHEET MORE YOUTUBE VIDEOS ON RIG</u> **CALL FOR PRICING!!** Total weight per unit 58,200 LBS
    - YOUTUBE CLIPS

Year 2015

Stardrill 300HD Model

**Mounted On** Truck

Cummins ISX 500 Export electronic diesel engine **Engine Specs** 

rated at 525 HP (NON-EMISSION COMPLIANT)

1NKDL40X5FR448329 VIN

**Title** Yes