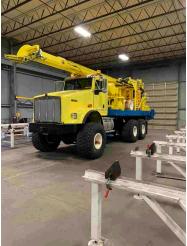

## 2015 GEFCO Stardrill 300HD Drill Rig (UNUSED)

- Rig is mounted on a New Kenworth T-800 6X6 Truck. With a wheelbase of 4,500 mm + 1524mm (to allow for tire deflation). G.C.W. 72,600 lbs
  - 2= Custom Gefco SD300 Water Well Drilling Rigs
  - Direct Circulation Rig with Mud & Air Drilling Applications
    - Mounted on Kenworth T-800 Truck 6X6
  - Cummins ISX 500 rated at 525 hp (NON-EMISSION COMPLIANT)
    - Transmission: Fuller 10-Speed with internal oil cooler
- Gear type heavy duty PTO power gear transfer for transferring truck engine power to the hydraulic pump & air compressor
  - 4 Hydraulic Leveling Jacks
  - 12" Square tube mast with 60,000 lbs capacity
- Free height under Jib Boom 36' 6" can handle 4.5m or 6.0m or 2 4.5m rods at a time
  - Gardner Denver FXG 5X6 duplex mud pump
    - Max. pullback capacity 24,000 LBS
- Atlas Copco model ORV-10 rotary screw compressor (1000CFM x 365PSI)
  - 3 Cylinder Water Injection Pump
    - Down hole hammer oiler
  - Single pipe loader & pipe spinner & breakout wrench
    - Comes with rig lighting
- Atlas Copco model ORV-10 rotary screw compressor (1000CFM x 365PSI)
  - 12 Ton Hydraulic Winch
- 12" Square tube mast with 60,000 lbs MAX capacity, Adjustable Jiv Boom
  - Gardner Denver FXG 5X6 duplex mud pump
  - Transmission: Fuller FRO16210C 10-Speed
    - VIN: 1NKDL40X5FR448329
  - Rig Serial ?: 90766 2-1NKDL40X5FR448329 |
  - <u>SPEC SHEET MORE YOUTUBE VIDEOS ON RIG</u> **CALL FOR PRICING!!** Total weight per unit 58,200 LBS
    - YOUTUBE CLIPS

Year 2015

Stardrill 300HD Model

**Mounted On** Truck

Cummins ISX 500 Export electronic diesel engine **Engine Specs** 

rated at 525 HP (NON-EMISSION COMPLIANT)

1NKDL40X5FR448329 VIN

**Title** Yes