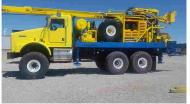

## 2015 GEFCO Stardrill 300HD Drill Rig (UNUSED)

- Rig is mounted on a New Kenworth T-800 6X6 Truck. With a wheelbase of 4,500 mm + 1524mm (to allow for tire deflation). G.C.W. 72,600 lbs
  - 2= Custom Gefco SD300 Water Well Drilling Rigs
  - Direct Circulation Rig with Mud & Air Drilling Applications
    - Mounted on Kenworth T-800 Truck 6X6
  - Cummins ISX 500 rated at 525 hp (NON-EMISSION COMPLIANT)
    - Transmission: Fuller 10-Speed with internal oil cooler
- Gear type heavy duty PTO power gear transfer for transferring truck engine power to the hydraulic pump & air compressor
  - 4 Hydraulic Leveling Jacks
  - 12" Square tube mast with 60,000 lbs capacity
- Free height under Jib Boom 36' 6" can handle 4.5m or 6.0m or 2 4.5m rods at a time
  - Gardner Denver FXG 5X6 duplex mud pump
    - Max. pullback capacity 24,000 LBS
- Atlas Copco model ORV-10 rotary screw compressor (1000CFM x 365PSI)
  - 3 Cylinder Water Injection Pump
    - Down hole hammer oiler
  - Single pipe loader & pipe spinner & breakout wrench
    - Comes with rig lighting
- Atlas Copco model ORV-10 rotary screw compressor (1000CFM x 365PSI)
  - 12 Ton Hydraulic Winch
- 12" Square tube mast with 60,000 lbs MAX capacity, Adjustable Jiv Boom
  - Gardner Denver FXG 5X6 duplex mud pump
  - Transmission: Fuller FRO16210C 10-Speed
    - VIN: 1NKDL40X5FR448329
  - Rig Serial ?: 90766 2-1NKDL40X5FR448329 |
  - <u>SPEC SHEET MORE YOUTUBE VIDEOS ON RIG</u> **CALL FOR PRICING!!** Total weight per unit 58,200 LBS
    - YOUTUBE CLIPS