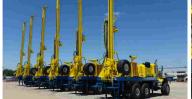

## 2015 GEFCO Stardrill 300HD Drill Rig (UNUSED)

- Rig is mounted on a New Kenworth T-800 6X6 Truck. With a wheelbase of 4,500 mm + 1524mm (to allow for tire deflation). G.C.W. 72,600 lbs
  - 2= Custom Gefco SD300 Water Well Drilling Rigs
  - Direct Circulation Rig with Mud & Air Drilling Applications
    - Mounted on Kenworth T-800 Truck 6X6
  - Cummins ISX 500 rated at 525 hp (NON-EMISSION COMPLIANT)
    - Transmission: Fuller 10-Speed with internal oil cooler
- Gear type heavy duty PTO power gear transfer for transferring truck engine power to the hydraulic pump & air compressor
  - 4 Hydraulic Leveling Jacks
  - 12" Square tube mast with 60,000 lbs capacity
- Free height under Jib Boom 36' 6" can handle 4.5m or 6.0m or 2 4.5m rods at a time
  - Gardner Denver FXG 5X6 duplex mud pump
    - Max. pullback capacity 24,000 LBS
- Atlas Copco model ORV-10 rotary screw compressor (1000CFM x 365PSI)
  - 3 Cylinder Water Injection Pump
    - Down hole hammer oiler
  - Single pipe loader & pipe spinner & breakout wrench
    - Comes with rig lighting
- Atlas Copco model ORV-10 rotary screw compressor (1000CFM x 365PSI)
  - 12 Ton Hydraulic Winch
- 12" Square tube mast with 60,000 lbs MAX capacity, Adjustable Jiv Boom
  - Gardner Denver FXG 5X6 duplex mud pump
  - Transmission: Fuller FRO16210C 10-Speed
    - VIN: 1NKDL40X5FR448329
  - Rig Serial ?: 90766 2-1NKDL40X5FR448329 |
  - <u>SPEC SHEET MORE YOUTUBE VIDEOS ON RIG</u> **CALL FOR PRICING!!** Total weight per unit 58,200 LBS
    - YOUTUBE CLIPS