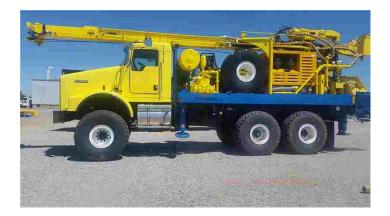

## 2015 GEFCO Stardrill 300HD Drill Rig (UNUSED)

- Rig is mounted on a New Kenworth T-800 6X6 Truck. With a wheelbase of 4,500 mm + 1524mm (to allow for tire deflation). G.C.W. 72,600 lbs
  - 2= Custom Gefco SD300 Water Well Drilling Rigs
  - Direct Circulation Rig with Mud & Air Drilling Applications
    - Mounted on Kenworth T-800 Truck 6X6
  - Cummins ISX 500 rated at 525 hp (NON-EMISSION COMPLIANT)
    - Transmission: Fuller 10-Speed with internal oil cooler
- Gear type heavy duty PTO power gear transfer for transferring truck engine power to the hydraulic pump & air compressor
  - 4 Hydraulic Leveling Jacks
  - 12" Square tube mast with 60,000 lbs capacity
- Free height under Jib Boom 36' 6" can handle 4.5m or 6.0m or 2 4.5m rods at a time
  - Gardner Denver FXG 5X6 duplex mud pump
    - Max. pullback capacity 24,000 LBS
- Atlas Copco model ORV-10 rotary screw compressor (1000CFM x 365PSI)
  - 3 Cylinder Water Injection Pump
    - Down hole hammer oiler
  - Single pipe loader & pipe spinner & breakout wrench
    - Comes with rig lighting
- Atlas Copco model ORV-10 rotary screw compressor (1000CFM x 365PSI)
  - 12 Ton Hydraulic Winch
- 12" Square tube mast with 60,000 lbs MAX capacity, Adjustable Jiv Boom
  - Gardner Denver FXG 5X6 duplex mud pump
  - Transmission: Fuller FRO16210C 10-Speed
    - VIN: 1NKDL40X5FR448329
  - Rig Serial ?: 90766 2-1NKDL40X5FR448329 |
  - <u>SPEC SHEET MORE YOUTUBE VIDEOS ON RIG</u> **CALL FOR PRICING!!** Total weight per unit 58,200 LBS
    - YOUTUBE CLIPS