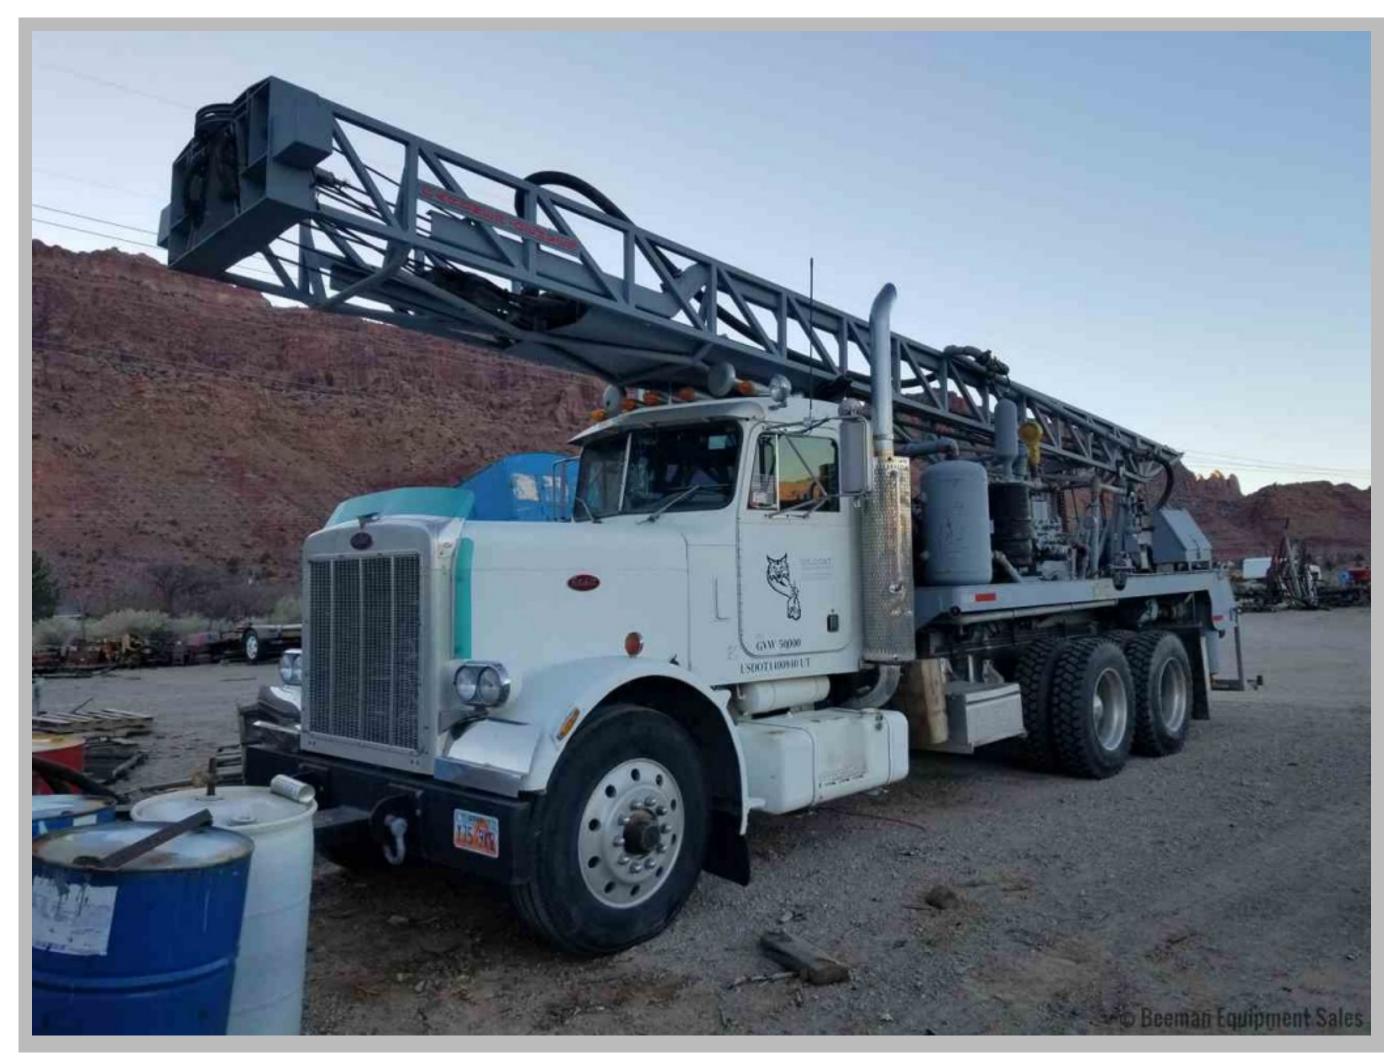

## Gardner Denver 1500 Drill Rig

Scan the code above with your mobile device or click it to go directly to the Beeman Equipment Sales website for Gardner Denver 1500 Drill Rig

## Details

Price:

\$117,500

Location:

Moab Utah

Condition:

Good Condition (GC)

Manufacturer:

Gardner Denver

Model:

1500

Year:

1985

Details:

Mounted on a 1985 Peterbilt 359 Tandem Axle truck with 313,000 Miles

Hydraulic Pulldown Chains

Pipe Basket

| Serial Number:                                                                  |
|---------------------------------------------------------------------------------|
| 15-2688                                                                         |
|                                                                                 |
| Engine Specs:                                                                   |
| Newly Rebuilt Cummins NTC400<br>BC3                                             |
| Mast or Derrick:                                                                |
| Custom Built Square Tube with Hydraulic Pulldown Chains                         |
| Mounted On:                                                                     |
| Truck                                                                           |
| Operating Hours:                                                                |
| 400                                                                             |
| Suspension:                                                                     |
| Air Bag                                                                         |
| Transmission:                                                                   |
| Eaton Fuller 15 Speed                                                           |
| VIN:                                                                            |
| 1XP9D29X2FP189014                                                               |
| Description                                                                     |
| This Gardner Denver 1500 Drill Rig is powered by a Newly Rebuilt Cummins NTC400 |

BC3 Diesel Engine with a Eaton Fuller 15 Speed Transmission.

Equipped with the following

features:...

\*Drill Pipe Pictured Not Included\*