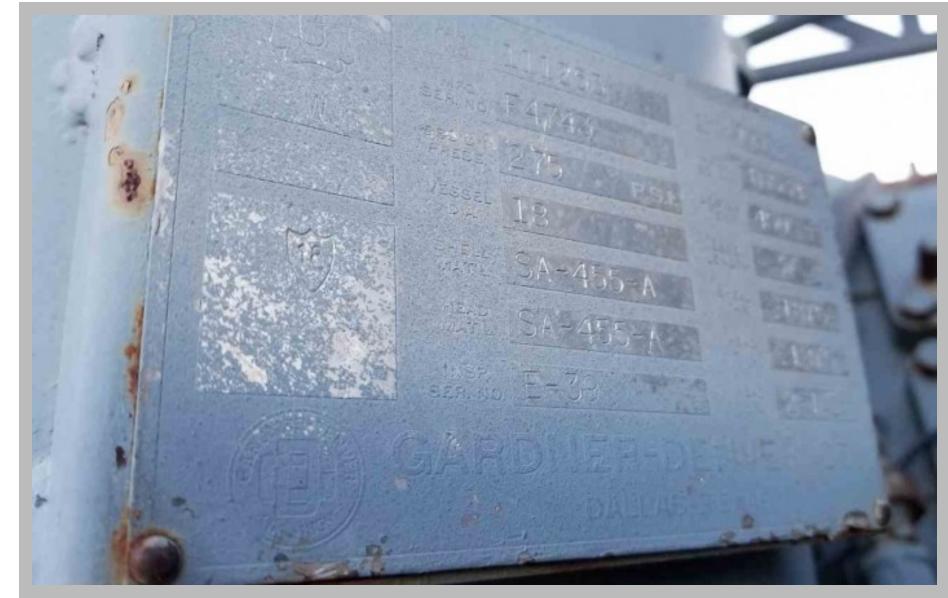

Gardner Denver

Model:

1500

Year:

1985

Details:

Mounted on a 1985 Peterbilt 359 Tandem Axle truck with 313,000 Miles

Hydraulic Pulldown Chains

Pipe Basket

| Serial Number:                                                                  |
|---------------------------------------------------------------------------------|
| 15-2688                                                                         |
|                                                                                 |
| Engine Specs:                                                                   |
| Newly Rebuilt Cummins NTC400<br>BC3                                             |
| Mast or Derrick:                                                                |
| Custom Built Square Tube with Hydraulic Pulldown Chains                         |
| Mounted On:                                                                     |
| Truck                                                                           |
| Operating Hours:                                                                |
| 400                                                                             |
| Suspension:                                                                     |
| Air Bag                                                                         |
| Transmission:                                                                   |
| Eaton Fuller 15 Speed                                                           |
| VIN:                                                                            |
| 1XP9D29X2FP189014                                                               |
| Description                                                                     |
| This Gardner Denver 1500 Drill Rig is powered by a Newly Rebuilt Cummins NTC400 |