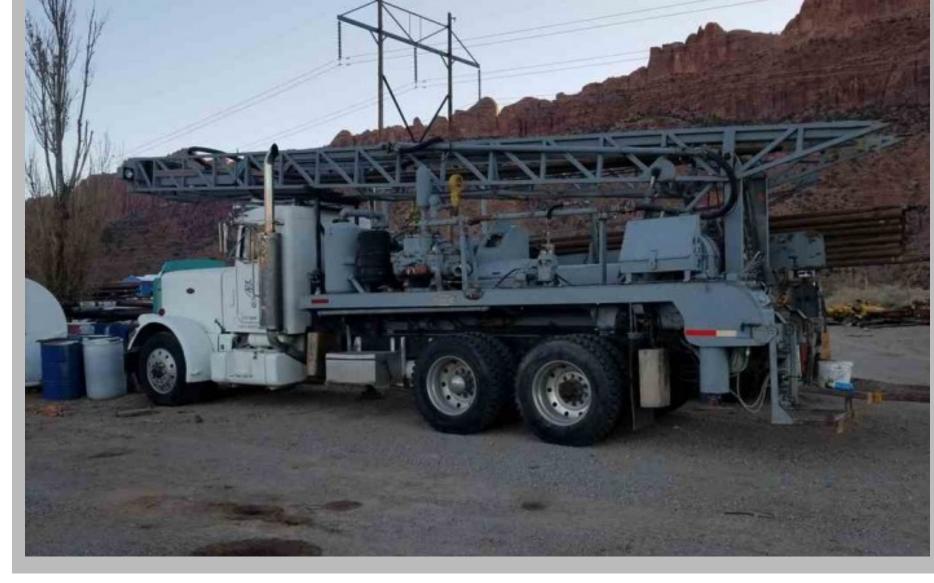

Gardner Denver

Model:

1500

Year:

1985

Details:

Mounted on a 1985 Peterbilt 359 Tandem Axle truck with 313,000 Miles

Hydraulic Pulldown Chains

Pipe Basket

| Serial Number:                                                                  |
|---------------------------------------------------------------------------------|
| 15-2688                                                                         |
|                                                                                 |
| Engine Specs:                                                                   |
| Newly Rebuilt Cummins NTC400<br>BC3                                             |
| Mast or Derrick:                                                                |
| Custom Built Square Tube with Hydraulic Pulldown Chains                         |
| Mounted On:                                                                     |
| Truck                                                                           |
| Operating Hours:                                                                |
| 400                                                                             |
| Suspension:                                                                     |
| Air Bag                                                                         |
| Transmission:                                                                   |
| Eaton Fuller 15 Speed                                                           |
| VIN:                                                                            |
| 1XP9D29X2FP189014                                                               |
| Description                                                                     |
| This Gardner Denver 1500 Drill Rig is powered by a Newly Rebuilt Cummins NTC400 |

BC3 Diesel Engine with a Eaton Fuller 15 Speed Transmission.

Equipped with the following

features:...

\*Drill Pipe Pictured Not Included\*