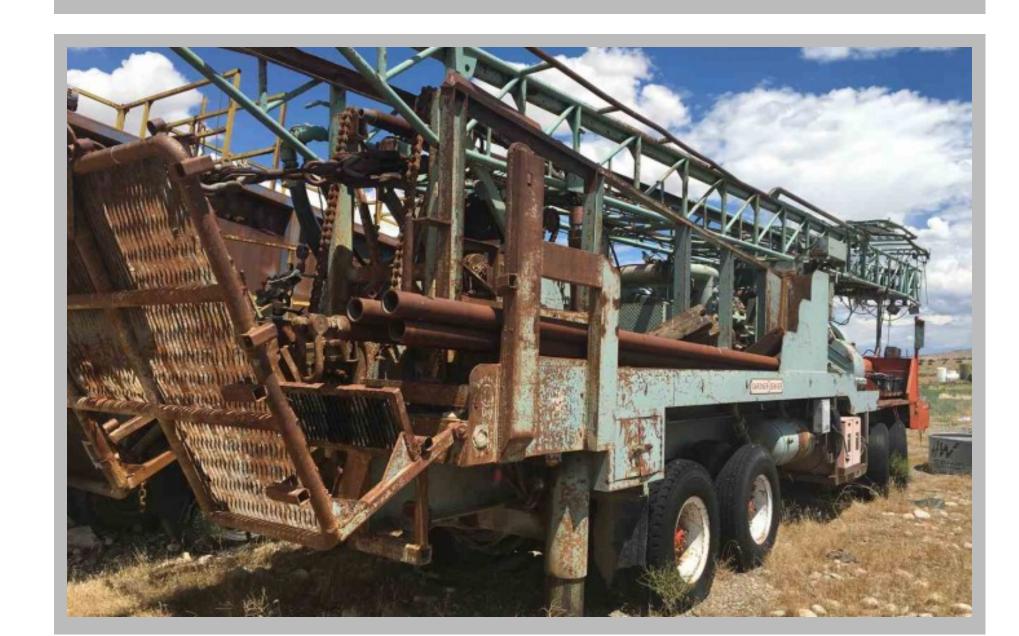

3rd Drum Bailing Line, 3/8" Cable

| Package Includes:                                                                                                                                          |
|------------------------------------------------------------------------------------------------------------------------------------------------------------|
| 2000 ft of 2 7/8" OD x 20' L<br>Bottleneck Drill Pipe with 36'<br>Tandem Axle Flatbed Trailer                                                              |
| 1980 International Water Truck with 3,500 Gallon Tank                                                                                                      |
| Drive-On Substructure: 35' Long x 5' High x 9' Wide                                                                                                        |
| Sullair 900 x 350 Trailer Mounted Unit, Only 1,200 Operating Hours (\$78,500 Separately)                                                                   |
| GASO 5 x 10 Duplex Pump, Powered by a Detroit 671 Diesel Engine                                                                                            |
| 300 BBL Portable Mud System                                                                                                                                |
|                                                                                                                                                            |
| Draw Works:                                                                                                                                                |
| Double Drum                                                                                                                                                |
| Engine Specs:                                                                                                                                              |
| Cummins BC 400                                                                                                                                             |
| Horsepower:                                                                                                                                                |
| 400                                                                                                                                                        |
| Mast or Derrick:                                                                                                                                           |
| 50' OAL with Removable 12' Section x 60,000 Capacity                                                                                                       |
| Mounted On:                                                                                                                                                |
| Carrier                                                                                                                                                    |
| Transmission:                                                                                                                                              |
| 13 Speed Fuller                                                                                                                                            |
| Description                                                                                                                                                |
| This 1977 Gardner Denver<br>15W Drill Rig is powered by a<br>Cummins Big Cam 400 Diesel<br>Engine with a 13 Speed Fuller<br>Transmission. It is selling as |