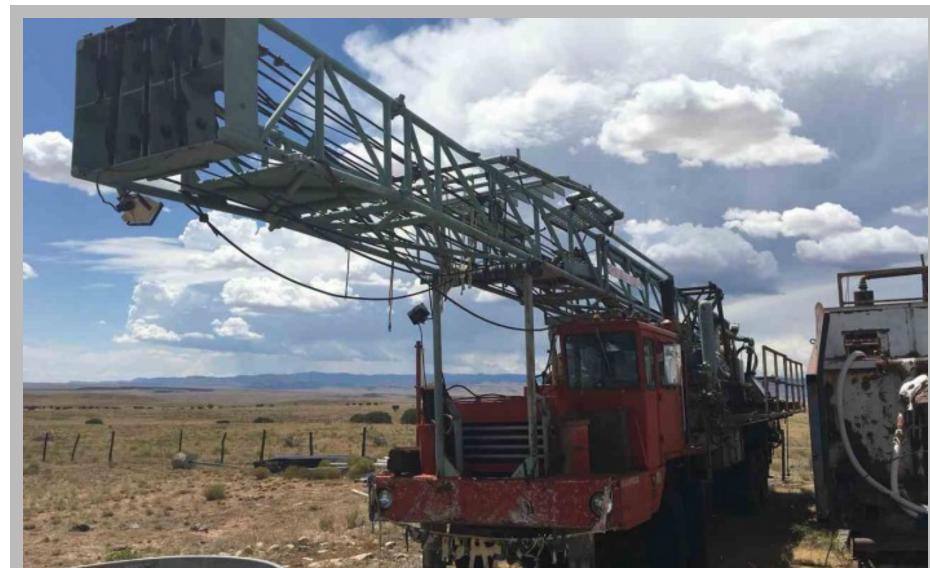

Gardner Denver

Model:

15W

Year:

1977

Details:

Mounted on a 4 Axle CCC

Strung up on 4 Lines Kelly and Trip Side

3rd Drum Bailing Line, 3/8" Cable

| Package Includes:                                                                                                                                          |
|------------------------------------------------------------------------------------------------------------------------------------------------------------|
| 2000 ft of 2 7/8" OD x 20' L<br>Bottleneck Drill Pipe with 36'<br>Tandem Axle Flatbed Trailer                                                              |
| 1980 International Water Truck with 3,500 Gallon Tank                                                                                                      |
| Drive-On Substructure: 35' Long x 5' High x 9' Wide                                                                                                        |
| Sullair 900 x 350 Trailer Mounted Unit, Only 1,200 Operating Hours (\$78,500 Separately)                                                                   |
| GASO 5 x 10 Duplex Pump, Powered by a Detroit 671 Diesel Engine                                                                                            |
| 300 BBL Portable Mud System                                                                                                                                |
|                                                                                                                                                            |
| Draw Works:                                                                                                                                                |
| Double Drum                                                                                                                                                |
| Engine Specs:                                                                                                                                              |
| Cummins BC 400                                                                                                                                             |
| Horsepower:                                                                                                                                                |
| 400                                                                                                                                                        |
| Mast or Derrick:                                                                                                                                           |
| 50' OAL with Removable 12' Section x 60,000 Capacity                                                                                                       |
| Mounted On:                                                                                                                                                |
| Carrier                                                                                                                                                    |
| Transmission:                                                                                                                                              |
| 13 Speed Fuller                                                                                                                                            |
| Description                                                                                                                                                |
| This 1977 Gardner Denver<br>15W Drill Rig is powered by a<br>Cummins Big Cam 400 Diesel<br>Engine with a 13 Speed Fuller<br>Transmission. It is selling as |