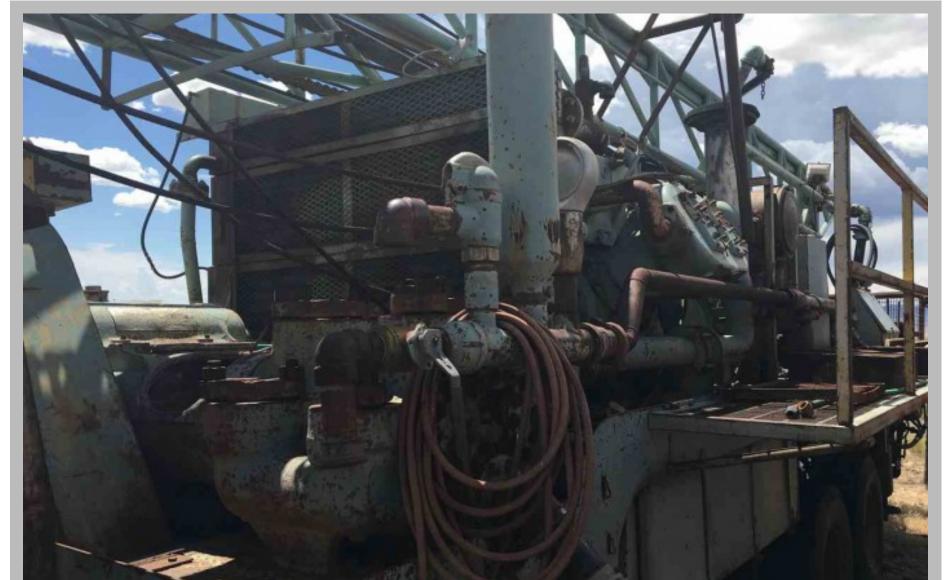

3rd Drum Bailing Line, 3/8" Cable

| Package Includes:                                                                                                                                          |
|------------------------------------------------------------------------------------------------------------------------------------------------------------|
| 2000 ft of 2 7/8" OD x 20' L<br>Bottleneck Drill Pipe with 36'<br>Tandem Axle Flatbed Trailer                                                              |
| 1980 International Water Truck with 3,500 Gallon Tank                                                                                                      |
| Drive-On Substructure: 35' Long x 5' High x 9' Wide                                                                                                        |
| Sullair 900 x 350 Trailer Mounted Unit, Only 1,200 Operating Hours (\$78,500 Separately)                                                                   |
| GASO 5 x 10 Duplex Pump, Powered by a Detroit 671 Diesel Engine                                                                                            |
| 300 BBL Portable Mud System                                                                                                                                |
|                                                                                                                                                            |
| Draw Works:                                                                                                                                                |
| Double Drum                                                                                                                                                |
| Engine Specs:                                                                                                                                              |
| Cummins BC 400                                                                                                                                             |
| Horsepower:                                                                                                                                                |
| 400                                                                                                                                                        |
| Mast or Derrick:                                                                                                                                           |
| 50' OAL with Removable 12' Section x 60,000 Capacity                                                                                                       |
| Mounted On:                                                                                                                                                |
| Carrier                                                                                                                                                    |
| Transmission:                                                                                                                                              |
| 13 Speed Fuller                                                                                                                                            |
| Description                                                                                                                                                |
| This 1977 Gardner Denver<br>15W Drill Rig is powered by a<br>Cummins Big Cam 400 Diesel<br>Engine with a 13 Speed Fuller<br>Transmission. It is selling as |