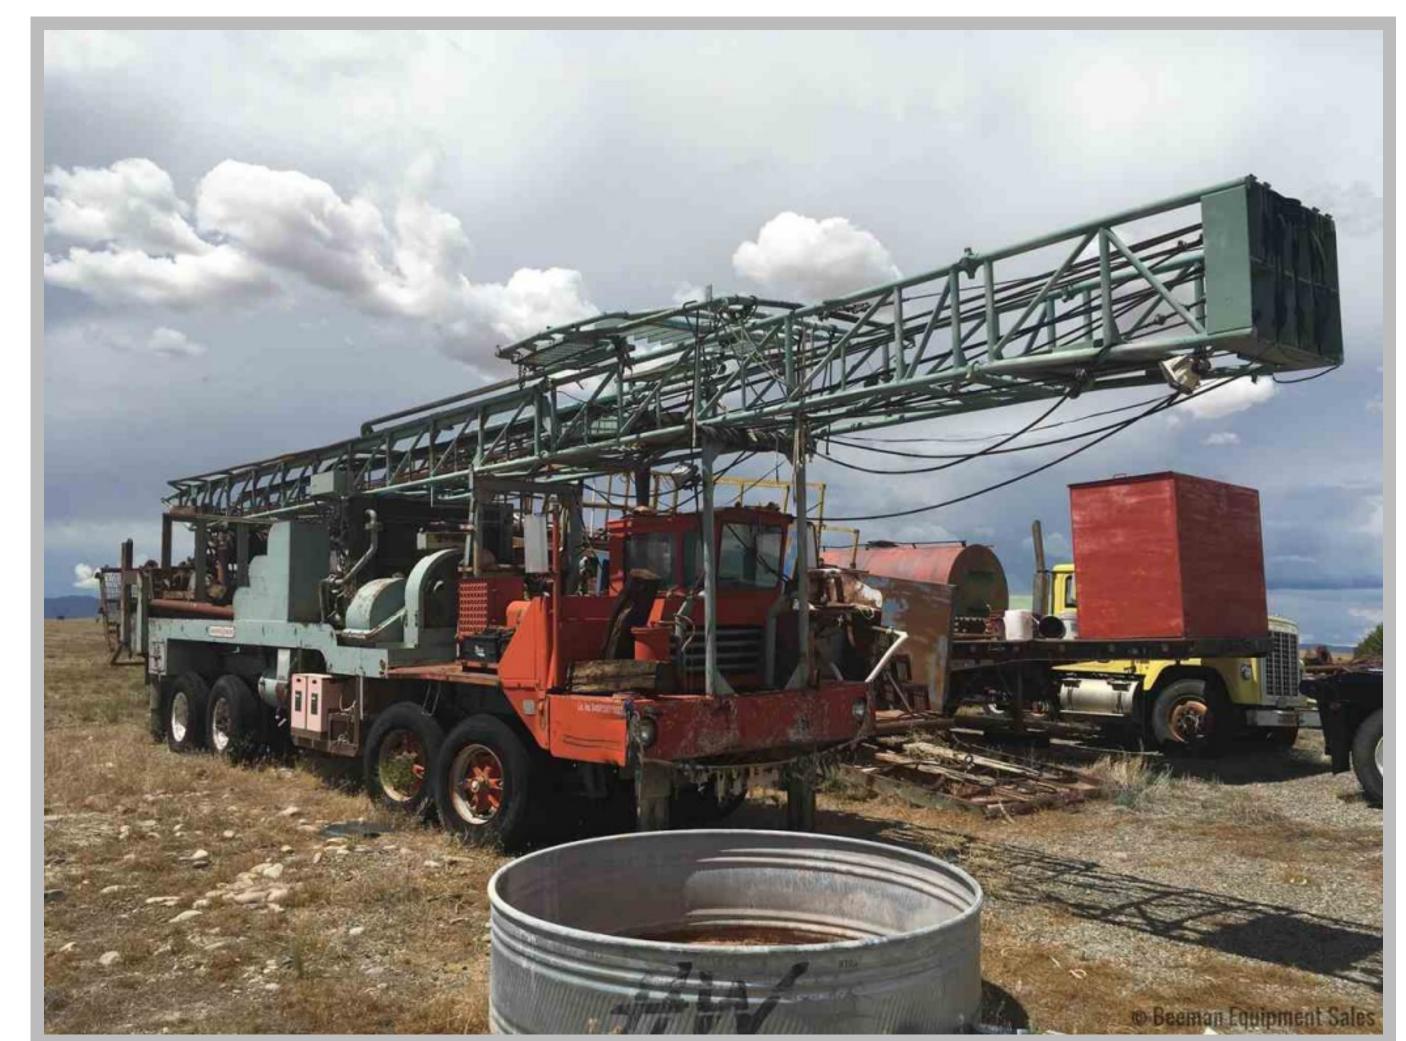

## 1977 Gardner Denver 15W Drill Rig Package

Scan the code above with your mobile device or click it to go directly to the Beeman Equipment Sales website for 1977 Gardner Denver 15W Drill Rig Package

## Details

Price:

\$365,000

Location:

Moab Utah

Condition:

Fair Condition (FC)

Manufacturer:

Gardner Denver

Model:

15W

Year:

1977

Details:

Mounted on a 4 Axle CCC

Strung up on 4 Lines Kelly and Trip Side

3rd Drum Bailing Line, 3/8" Cable

| Package Includes:                                                                                                                                          |
|------------------------------------------------------------------------------------------------------------------------------------------------------------|
| 2000 ft of 2 7/8" OD x 20' L<br>Bottleneck Drill Pipe with 36'<br>Tandem Axle Flatbed Trailer                                                              |
| 1980 International Water Truck with 3,500 Gallon Tank                                                                                                      |
| Drive-On Substructure: 35' Long x 5' High x 9' Wide                                                                                                        |
| Sullair 900 x 350 Trailer Mounted Unit, Only 1,200 Operating Hours (\$78,500 Separately)                                                                   |
| GASO 5 x 10 Duplex Pump, Powered by a Detroit 671 Diesel Engine                                                                                            |
| 300 BBL Portable Mud System                                                                                                                                |
|                                                                                                                                                            |
| Draw Works:                                                                                                                                                |
| Double Drum                                                                                                                                                |
| Engine Specs:                                                                                                                                              |
| Cummins BC 400                                                                                                                                             |
| Horsepower:                                                                                                                                                |
| 400                                                                                                                                                        |
| Mast or Derrick:                                                                                                                                           |
| 50' OAL with Removable 12' Section x 60,000 Capacity                                                                                                       |
| Mounted On:                                                                                                                                                |
| Carrier                                                                                                                                                    |
| Transmission:                                                                                                                                              |
| 13 Speed Fuller                                                                                                                                            |
| Description                                                                                                                                                |
| This 1977 Gardner Denver<br>15W Drill Rig is powered by a<br>Cummins Big Cam 400 Diesel<br>Engine with a 13 Speed Fuller<br>Transmission. It is selling as |