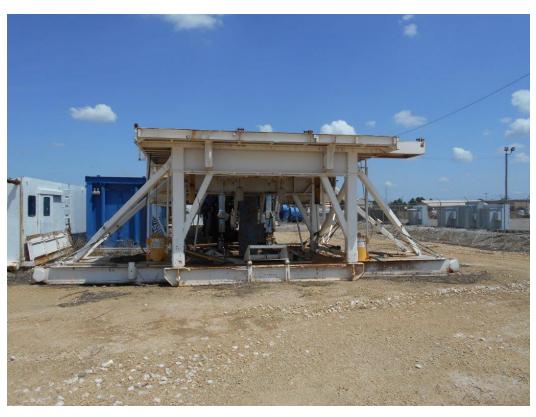

## **CROWN 750 Drilling Rig**

Drawworks: Crown CC750 SD powered by (2) Cat C-18 575 HP each w/Allison 5610H transmissions

Auxiliary Brake: Eaton 424

Mast: Crown 118' 350,000 lbs SHL

Substructure: Crown Telescoping 15 ft floor height