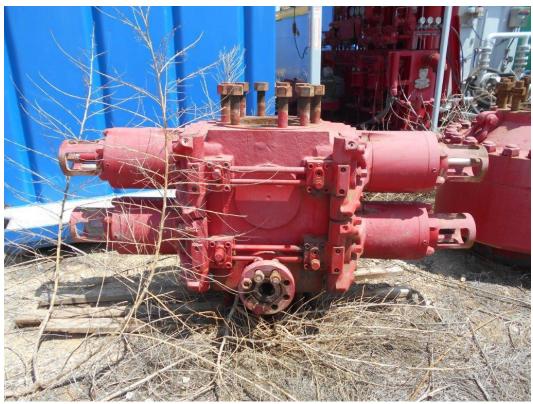

**Traveling Equipment:** Ideco UTB-160

**Rotary Table:** 27.5" Gardner Denver

**Doghouse:** Upper & Lower Doghouse w/hydraulic lift

**BOP Equipment:** 11" x 5M Annular & Double

Choke Manifold: 4" x 2" 5000 PSI