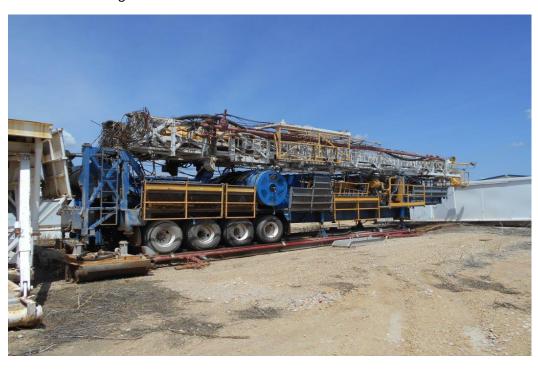

## **CROWN 750 Drilling Rig**

Drawworks: Crown CC750 SD powered by (2) Cat C-18 575 HP each w/Allison 5610H transmissions

Auxiliary Brake: Eaton 424

Mast: Crown 118' 350,000 lbs SHL

Substructure: Crown Telescoping 15 ft floor height

**Traveling Equipment:** Ideco UTB-160

**Rotary Table:** 27.5" Gardner Denver

**Doghouse:** Upper & Lower Doghouse w/hydraulic lift

**BOP Equipment:** 11" x 5M Annular & Double

Choke Manifold: 4" x 2" 5000 PSI