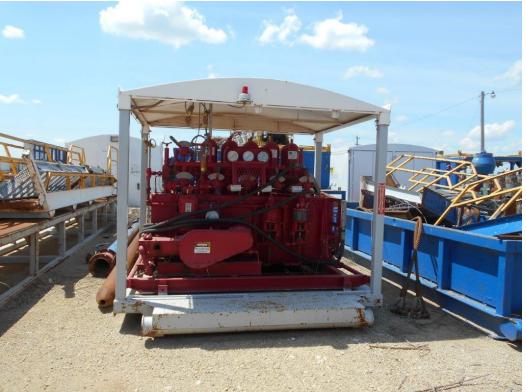

## **CROWN 750 Drilling Rig**

Drawworks: Crown CC750 SD powered by (2) Cat C-18 575 HP each w/Allison 5610H transmissions

Auxiliary Brake: Eaton 424

Mast: Crown 118' 350,000 lbs SHL

Substructure: Crown Telescoping 15 ft floor height

**Traveling Equipment:** Ideco UTB-160

**Rotary Table:** 27.5" Gardner Denver

**Doghouse:** Upper & Lower Doghouse w/hydraulic lift

**BOP Equipment:** 11" x 5M Annular & Double

Choke Manifold: 4" x 2" 5000 PSI

Closing Unit: Advanced Pressure 5 station, 100 gallon

## **Auxiliary Equipment:**

500 BBL Water Tank

10,000 Gallon Fuel Tank

Forum 2250 Pipe Wrangler

Ingersoll Rand Air Hoist

Mud Storage Shed