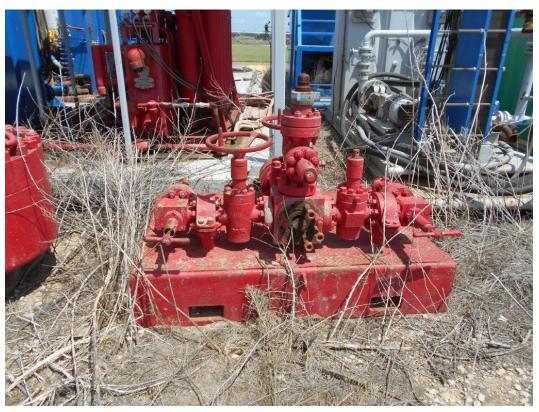

**Traveling Equipment:** Ideco UTB-160

**Rotary Table:** 27.5" Gardner Denver

**Doghouse:** Upper & Lower Doghouse w/hydraulic lift

**BOP Equipment:** 11" x 5M Annular & Double

Choke Manifold: 4" x 2" 5000 PSI