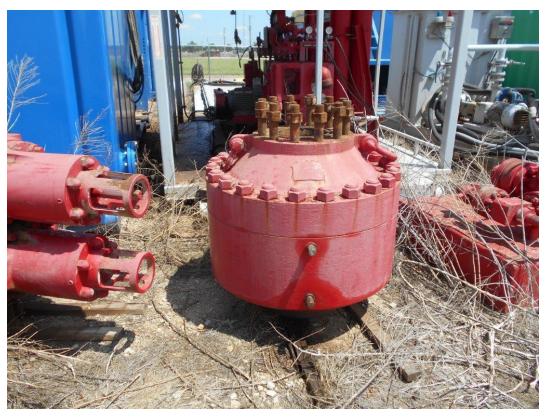

**Traveling Equipment:** Ideco UTB-160

**Rotary Table:** 27.5" Gardner Denver

**Doghouse:** Upper & Lower Doghouse w/hydraulic lift

**BOP Equipment:** 11" x 5M Annular & Double

Choke Manifold: 4" x 2" 5000 PSI